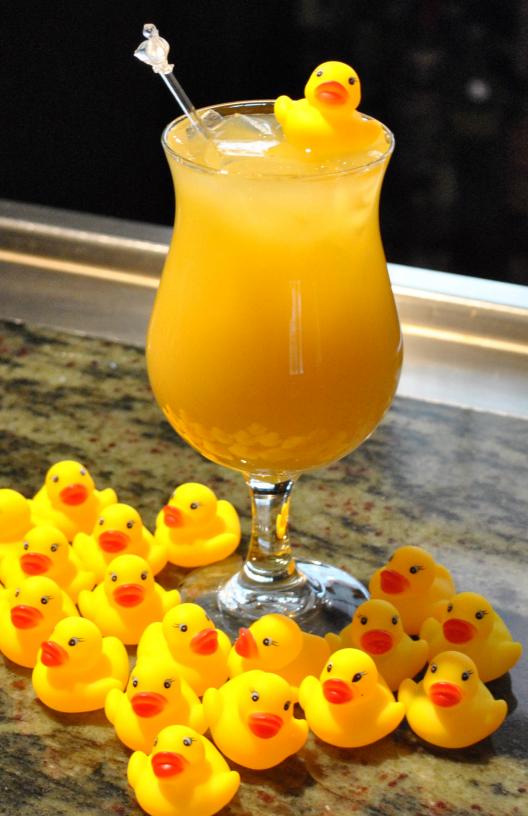

#### RUBBER DUCKY COCKTAIL

Malibu Rum, Crème de Banana, Pineapple Juice, Orange Juice and a floating keepsake mini Rubber Ducky!

# Rubber Ducky Cocktail \$14

Malibu Rum, Crème de Banana, Pineapple Juice, Orange Juice and a floating keepsake mini Rubber Ducky!