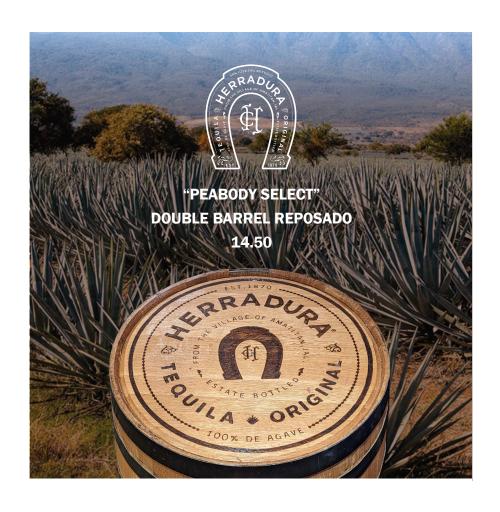

#### **PREMIUM TEQUILAS**

| 1800 TEQUILA SILVER                     | 8            | CASA NOBLES BLANCO            | 12    |
|-----------------------------------------|--------------|-------------------------------|-------|
| PATRÓN SILVER                           | 12           | ILLEGAL MEZCAL                | 13    |
| HERRADURA SILVER                        | <b>12.50</b> | DON JULIO BLANCO              | 14    |
| HERRADURA REPOSADO                      | 13.50        | <b>DON JULIO '1942' ANEJO</b> | 35    |
| HERRADURA AÑEJO                         | 14.25        | CASAMIGOS BLANCO              | 15    |
|                                         |              | CASAMIGOS REPOSADO            | 17    |
| HERRADURA                               | 14.50        | CLASE AZUL PLATA              | 23.50 |
| "PEABODY SELECT" DOUBLE BARREL REPOSADO |              | CLASE AZUL REPOSADO           | 30    |
|                                         |              |                               |       |