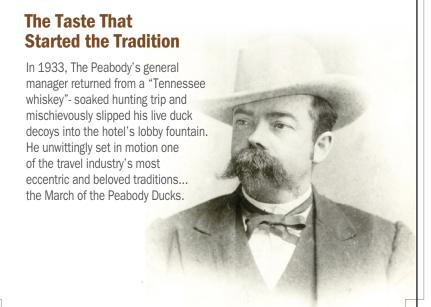

n also only be bought in Tennessee or in airports duty free and military bases.
- Jack Daniel's Single Barrel is the bottling of one individual barrel, un-mingled with other barrels, while Jack Daniel's Black Label is the bottling of many barrels mingled together to produce a consistent taste. Black Label is 80-proof while Single Barrel is 94-proof.
- Charcoal mellowing makes Jack Daniel's what it is a Tennessee Whiskey, not a Bourbon. Jack Daniel's is mellowed through ten feet of sugar maple charcoal, giving the whiskey a rich flavor even before it matures in barrels of their own making.
- Age by itself isn't a reliable measure of a whiskey's quality and character.
   That's why Jack Daniel's doesn't follow a calendar. The whiskey is ready when the Distillery's Master Tasters say it is.





#### **CONTEMPORARY COCKTAILS**

14

12

14

14

#### GREAT BALLS OF FIRE

A nod to Jerry Lee Lewis and a twist on a Margarita. Tequila, Triple Sec, Simple Syrup, Fresh Lime Juice, Cranberry Juice, and Jalapeño Garnish.

#### **UNCLE VAL'S TINCTURE**

Uncle Val's Botanical Gin, Fresh Lemon Juice, Cucumber, Simple Syrup and Ginger Ale.

#### BLUEBERRY MOJITO

Fresh Mint and Blueberries muddled with Stoli Blueberi, Fresh Lime Juice, Simple Syrup and a Splash of Soda - refreshment never had it so good!

#### LUCILLE 14

In recognition of BB King and his famous black guitar, Lucille, this blackberry margarita uses fresh Blackberries, Triple Sec, Simple Syrup and Fresh Lime Juice.

#### **BLUE SUEDE SHOES**

Vodka, Blue Curaçao, Fresh Lemon Juice, Simple Syrup and served with a Sugar Rim.