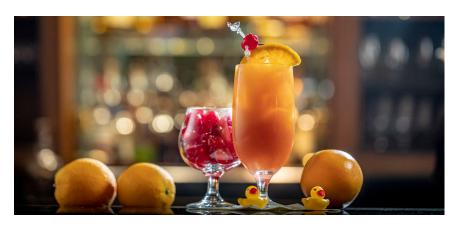

#### RUBBER DUCKY COCKTAIL

Malibu Rum, Crème de Banana, Pineapple Juice, Orange Juice and a floating keepsake mini Rubber Ducky!

# Rubber Ducky Cocktail \$14

Malibu Rum, Crème de Banana, Pineapple Juice, Orange Juice and a floating keepsake mini Rubber Ducky!