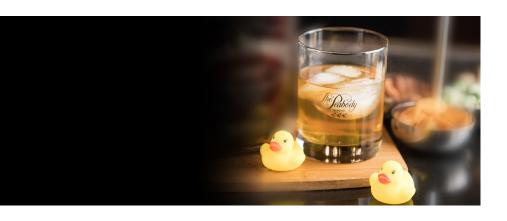

#### JACK DANIEL'S PEABODY SELECT SINGLE BARREL 14

Hand selected at the Jack Daniel's Distillery by members of our Peabody Team. Enjoy this one-of-a-kind selection specifically chosen for our guests.

10

#### RUBBER DUCKY COCKTAIL

Malibu Rum, Crème de Banana, Pineapple Juice, Orange Juice and a floating keepsake mini Rubber Ducky!

# Rubber Ducky Cocktail \$14

Malibu Rum, Crème de Banana, Pineapple Juice, Orange Juice and a floating keepsake mini Rubber Ducky!