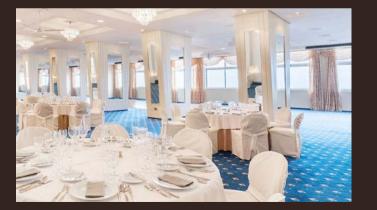

# Precise Resort Tenerife offers an array of activities designed to foster cooperation, communication, and camaraderie.

- · 153 rooms &suits
- · WIFI and smart TVs
- · 3 Swimming Pools, including 1 Heated
- · Mini golf: 18 holes
- · Fitness centre
- · Pétanque, table tennis, darts and multifunctional court.
- · Diving School
- · 3 modern clay tennis courts and 4 modern padel courts,
- · tennis + padel school with qualified coaches.
- · Restaurant, Lobby Bar, Pool Bar
- $\cdot$  Events Centre 6 fully equipped banqueting rooms for up to 400 people.
- All with natural daylight and some with outdoor terraces.
- · Shuttle bus service from the hotel to the centre of the village and to the beach.
- · 2 km from Puerto de la Cruz city centre

| ROOM            | SIZE M² | CEILING HEIGHT | THEATRE | PARLIAMENTARY<br>SEATING | BANQUET-STYLE<br>SEATING |
|-----------------|---------|----------------|---------|--------------------------|--------------------------|
| Saal Precise    | 515.00  | 3.42           | 225     | 160                      | 250                      |
| Saal Timanfaya  | 126.00  | 3.42           | 95      | 80                       | 150                      |
| Saal Buenavista | 55.00   | 3.28           | 40      | 30                       | 30                       |
| Saal Teide      | 39.00   | 3.00           | 30      | 20                       | 20                       |
| Saal Anaga      | 25.00   | 3.28           | 20      | 15                       | 15                       |
| Saal Teno       | 25.00   | 3.28           | 20      | 15                       | 15                       |