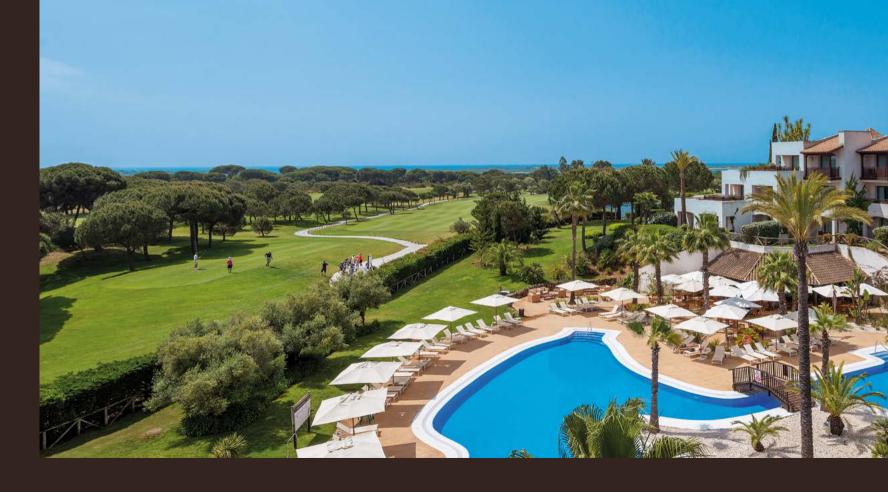

#### GATHERING'S EMBRACE AT COSTA DE LA LUZ

Nestled within a picturesque fishing village on the Costa de la Luz, Precise Resort El Rompido offers a serene and beautiful setting for events and conferences, conveniently located just an hour away from both Seville and Faro airports. This remarkable resort is situated in the heart of a breathtaking golf course and is enveloped by the pristine beauty of the Marismas del Río Piedras, a protected natural landscape.

# Teamwork meets paradise at Precise Resort El Rompido

- 184 rooms, 12 suites and 305 apartments
- · High-tech tablets service, WIFI and smart TVs
- · Six food & beverage venue
- · Spa including an indoor heated relaxation pool, steam bath, Jacuzzi, sauna, treatments rooms and gym
- · Three outdoor pools
- · Two 18- hole courses & a Golf Club
- · A choice of recreational & sport facilities
- · Spacious and dynamic meeting & conference venues
- · An hour's drive from Seville and Faro