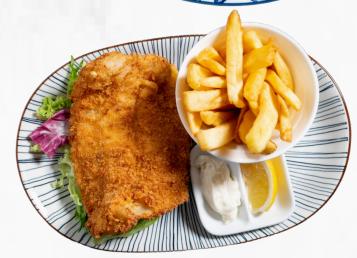

| Fish & Chips                                          | \$15 |
|-------------------------------------------------------|------|
| crispy fried fish fillet and salad, served with fries |      |
| and tartar sauce.                                     |      |