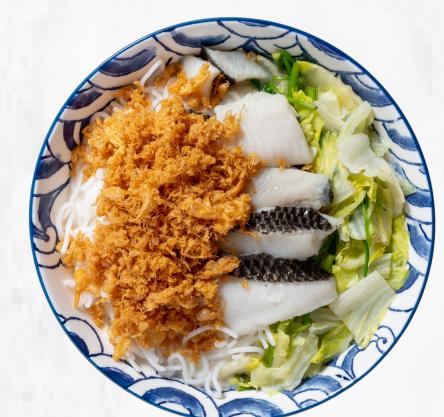

| Fish Noodle Soup                                      | \$15 |
|-------------------------------------------------------|------|
| rice vermicelli, sliced fish fillet, cabbage, chinese |      |
| celery, ginger and fried egg floss in creamy broth.   |      |