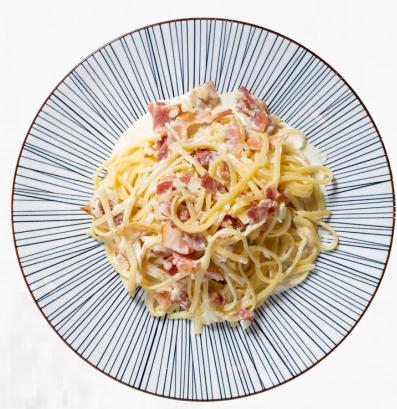

| Pasta Carbonara                              | \$16 |
|----------------------------------------------|------|
| al dente spaghetti or fettucine, ham, onion, |      |
| white wine, garlic and cream.                |      |