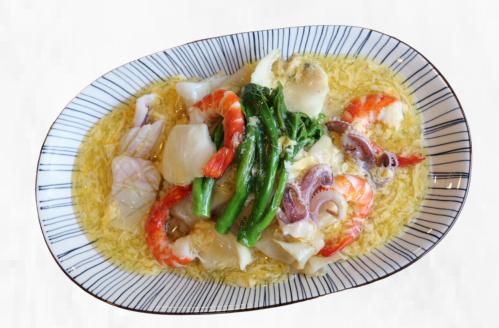

## 50% OFF 2nd Dish!

| Seafood Horfun                                  | \$15 |
|-------------------------------------------------|------|
| wok-fried flat rice vermicelli, fish, squid and |      |
| prawns in thick egg gravy.                      |      |