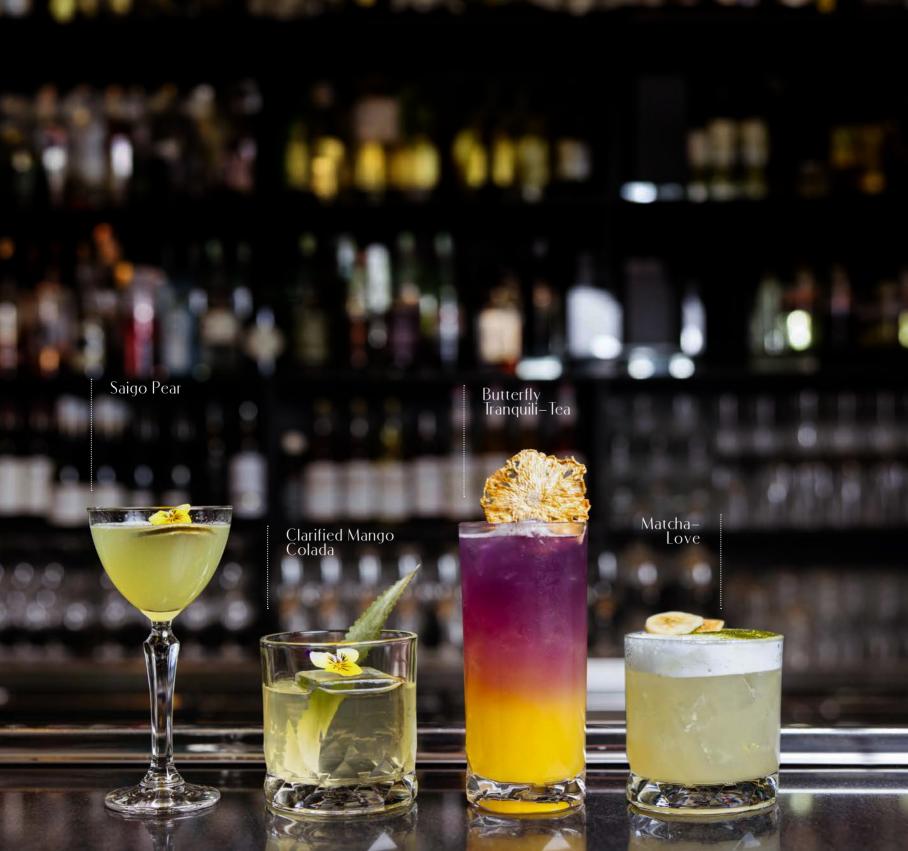

### SIGNATURE COCKTAILS

| Saigo Pear                                                                                            | 22  |
|-------------------------------------------------------------------------------------------------------|-----|
| Roku Gin, Green Chartreuse, Sake, Pear & Lime                                                         |     |
| Contains 60ml alcohol.                                                                                |     |
|                                                                                                       |     |
| Clarified Mango Colada                                                                                | 24  |
| Pampero Añejo Rum, Captain Morgan Spiced Rum,                                                         | 24  |
| Hennessy VS Cognac, Mango, Coconut, Milk Whey,                                                        |     |
| Pineapple, Lime & Saline                                                                              |     |
| Contains 60ml alcohol.                                                                                |     |
|                                                                                                       |     |
| Butterfly Tranquili—Tea                                                                               | 2.4 |
|                                                                                                       | 24  |
| Ketel One Vodka, Paraiso Lychee Liqueur, Barsol Pisco,<br>Tangerine, Mango, Lemon & Butterfly Pea Tea |     |
| Contains 60ml alcohol.                                                                                |     |
| contains com aconor.                                                                                  |     |
|                                                                                                       |     |
| Matcha-Love                                                                                           | 25  |
| Maker's Mark Bourbon, De Kuyper Banana Liqueur,                                                       |     |
| Lemon, Sugar & Salted Pandan Foam                                                                     |     |
| Contains 60ml alcohol.                                                                                |     |