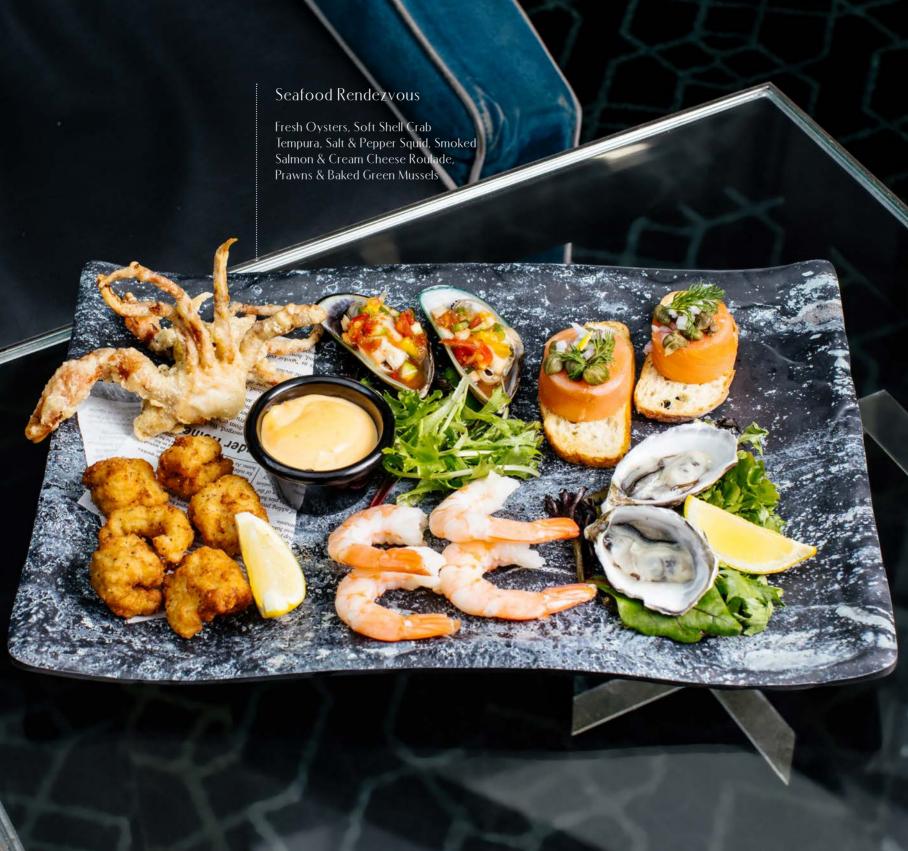

### TAPAS

| Available Daily, TTam – 9pm                                                                                                              |     |
|------------------------------------------------------------------------------------------------------------------------------------------|-----|
| Trio Of Oysters                                                                                                                          | 25  |
| Two Each of Fresh Oysters, Kilpatrick Oysters<br>& Virgin Mary Oyster Shooters                                                           |     |
| Cheese Platter                                                                                                                           | 26  |
| Tasmanian Brie, French Blue Cheese,<br>Manchego & Edam Cheese with Assorted<br>Crackers, Quince Paste, Nuts & Dried Fruits               |     |
| Antipasto Plate                                                                                                                          | 30  |
| Jamon Serrano, Salami, Bresaola,<br>Chorizo, Caprese, Marinated Artichokes, Olives,<br>Capsicum, Grilled Panini Bread & Grissini         |     |
| Seafood Rendezvous                                                                                                                       | 36  |
| Fresh Oysters, Soft Shell Crab Tempura,<br>Salt & Pepper Squid, Smoked Salmon &<br>Cream Cheese Roulade, Prawns<br>& Baked Green Mussels |     |
| Nohby's Snack Mix                                                                                                                        | 6.5 |