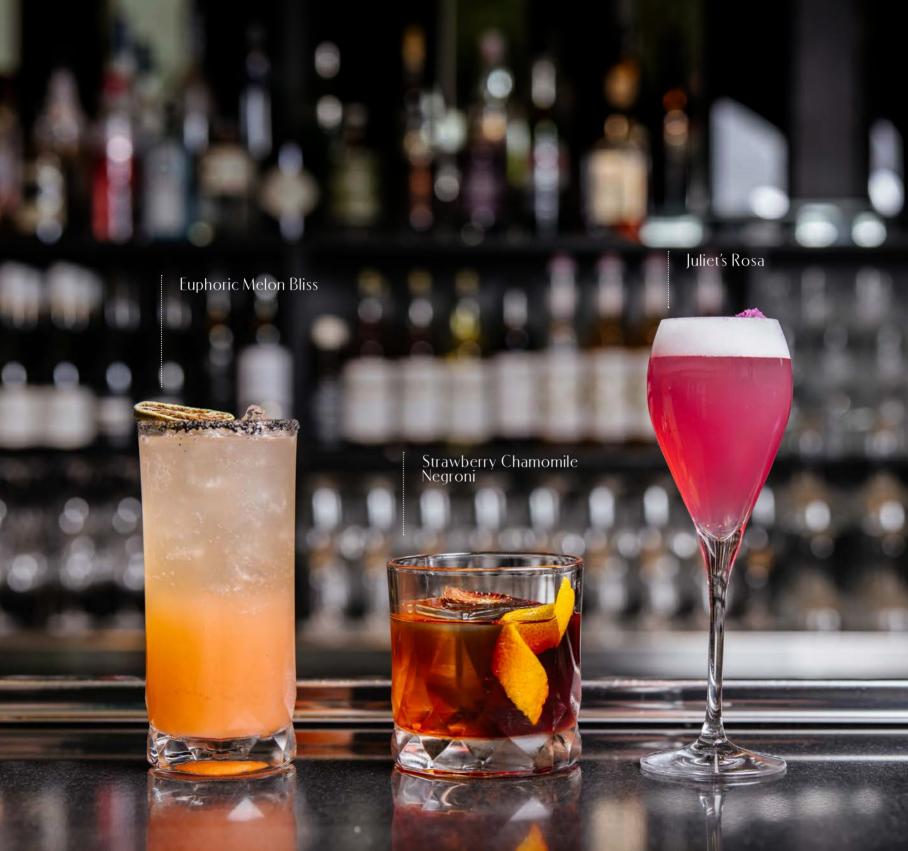

# SIGNATURE COCKTAILS

| Euphoric Melon Bliss<br>El Jimador Reposado, Aperol, Orgeat, Watermelon, Lime,<br>Basil & Prosecco                                                               | 23 |
|------------------------------------------------------------------------------------------------------------------------------------------------------------------|----|
| *Contains Nuts* Contains 60ml alcohol.                                                                                                                           |    |
| Strawberry Chamomile Negroni<br>Chamomile Tanqueray Gin, Strawberry Campari<br>& Sweet Vermouth<br>Contains 60ml alcohol.                                        | 23 |
| Juliet's Rosa Gordon's Pink Gin, Giffard Maraschino Liqueur, De Kuyper Passionfruit Liqueur, Rose, Plum Bitters, Egg Whites, Lemon & Soda Contains 60ml alcohol. | 22 |