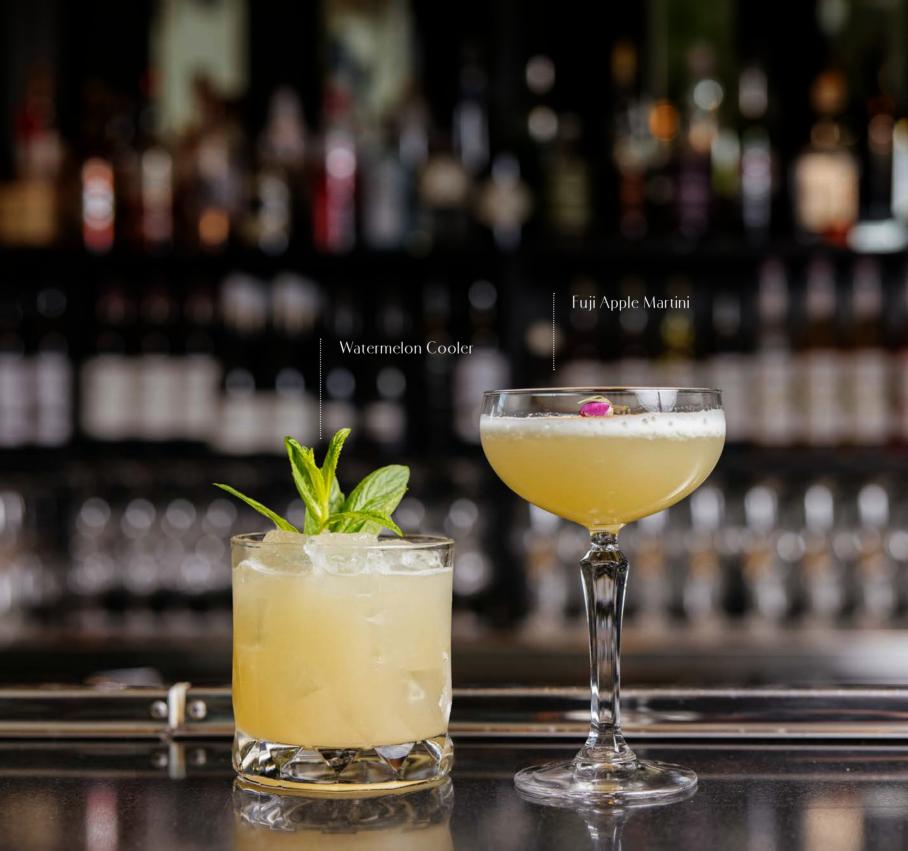

# LOW ALCOHOL

| Watermelon Cooler                                   | 16 |
|-----------------------------------------------------|----|
| Tanqueray Gin, Watermelon, Lemon, Cucumber & Soda   |    |
| Contains 30ml alcohol.                              |    |
|                                                     |    |
| Fuji Apple Martini                                  | 16 |
| Ketel One Vodka, Cinzano Bianco, Fuji Apple & Lemon |    |
| Contains 30ml alcohol.                              |    |