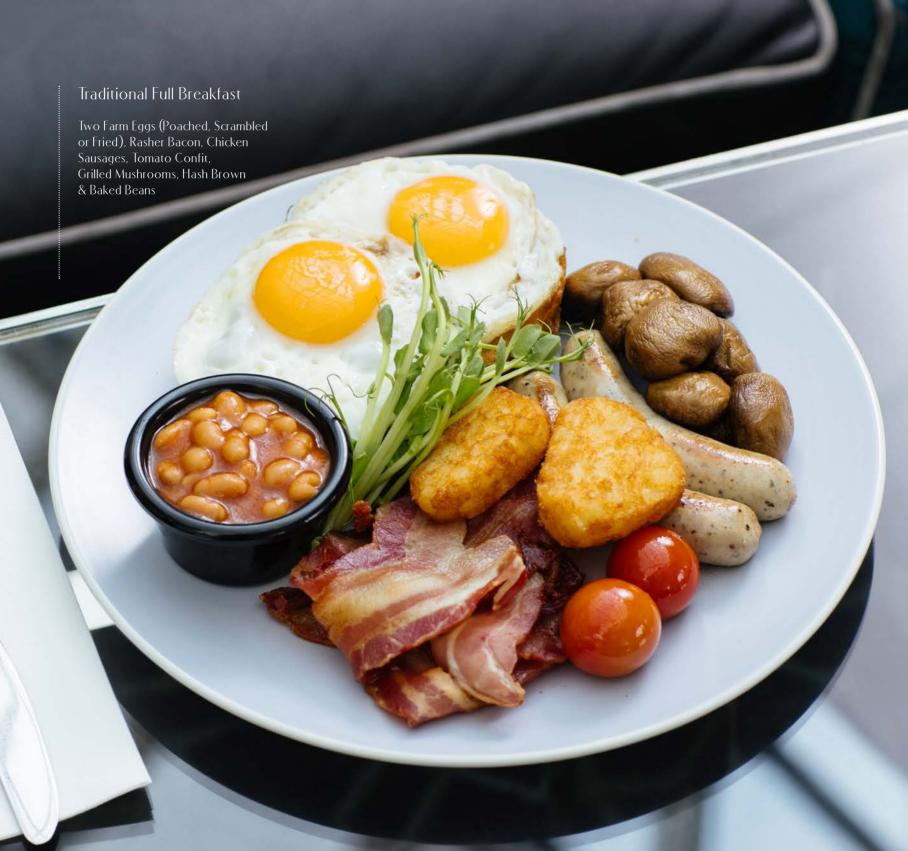

#### Available Daily, 7am – 1 lam

| Fruit Toast                                                                                                                                                        | 12       | Sourdough Toast with                                        |                |
|--------------------------------------------------------------------------------------------------------------------------------------------------------------------|----------|-------------------------------------------------------------|----------------|
| Butter & Preserves                                                                                                                                                 |          | Butter & Preserves                                          | 10             |
| Homemade Bircher Muesli<br>Yoghurt, Honey, Fruit & Nuts                                                                                                            | 12       | Fried Eggs (2) Poached Eggs (2) Scrambled Eggs              | 14<br>14<br>14 |
| Toasted Ham, Cheese & Tomato Croissant                                                                                                                             | 12       | Smoked Salmon                                               | 22             |
| Fresh Fruit<br>Selection of sliced Seasonal Fruits with Yoghurt                                                                                                    | 16       | Extras<br>Avocado<br>Bacon                                  | 5              |
| Pancake Stack<br>Maple Syrup & Strawberry Salad                                                                                                                    | 18       | Baked Beans<br>Chicken Sausage                              | 4              |
| Smashed Avocado on Toast<br>Toasted Sourdough with Mixed Seasonal Greens                                                                                           | 21       | Eggs (Fried, Poached, Scrambled)<br>Hash Brown<br>Mushrooms | 4<br>4<br>5    |
| Traditional Full Breakfast Two Farm Eggs (Poached, Scrambled or Fried), Rasher Bacon, Chicken Sausages, Tomato Confit, Grilled Mushrooms, Hash Brown & Baked Beans | 31       | Smoked Salmon<br>Toast<br>Tomato                            | 8<br>3<br>4    |
| Eggs Benedict<br>Two Poached Eggs, English Muffin<br>& Hollandaise Sauce with                                                                                      |          |                                                             |                |
| Ham<br>Bacon                                                                                                                                                       | 22<br>22 |                                                             |                |
| Mushrooms<br>Smoked Salmon                                                                                                                                         | 22       |                                                             |                |