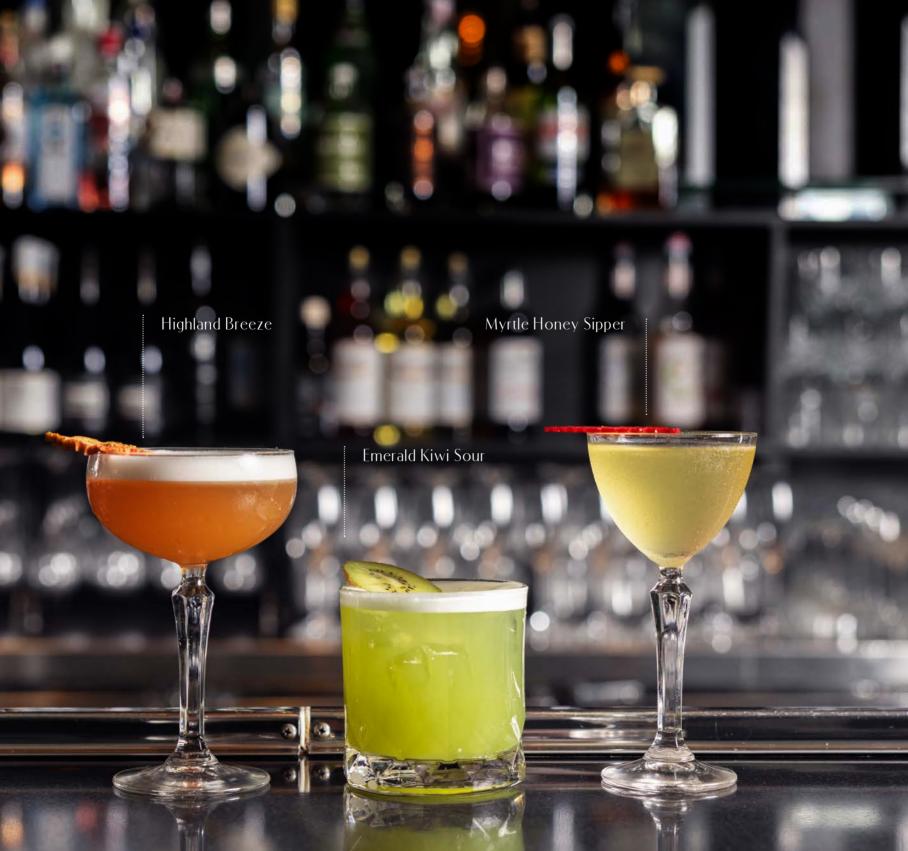

# SIGNATURE COCKTAILS

| Highland Breeze                                                                                                 | 24 |
|-----------------------------------------------------------------------------------------------------------------|----|
| Glenfiddich 12yr old Whisky, De Kuyper Apple Schnapps,<br>De Kuyper Peach Schnapps, Bitters, Lemon & Fuji Apple |    |
| Contains 60ml alcohol.                                                                                          |    |
| F 111/2 + C                                                                                                     |    |
| Emerald Kiwi Sour                                                                                               | 22 |
| Bacardi Carta Blanca Rum, Midori, Lime, Kiwi,                                                                   |    |
| Egg Whites & Saline                                                                                             |    |
| Contains 60ml alcohol.                                                                                          |    |
|                                                                                                                 |    |
| Myrtle Honey Sipper                                                                                             | 23 |
| Tanqueray Gin, Italicus Bergamotto, Lillet Blanc,                                                               |    |
| Passionfruit, Lemon Myrtle Honey & Citric Acid                                                                  |    |
| Contains 60ml alcohol.                                                                                          |    |