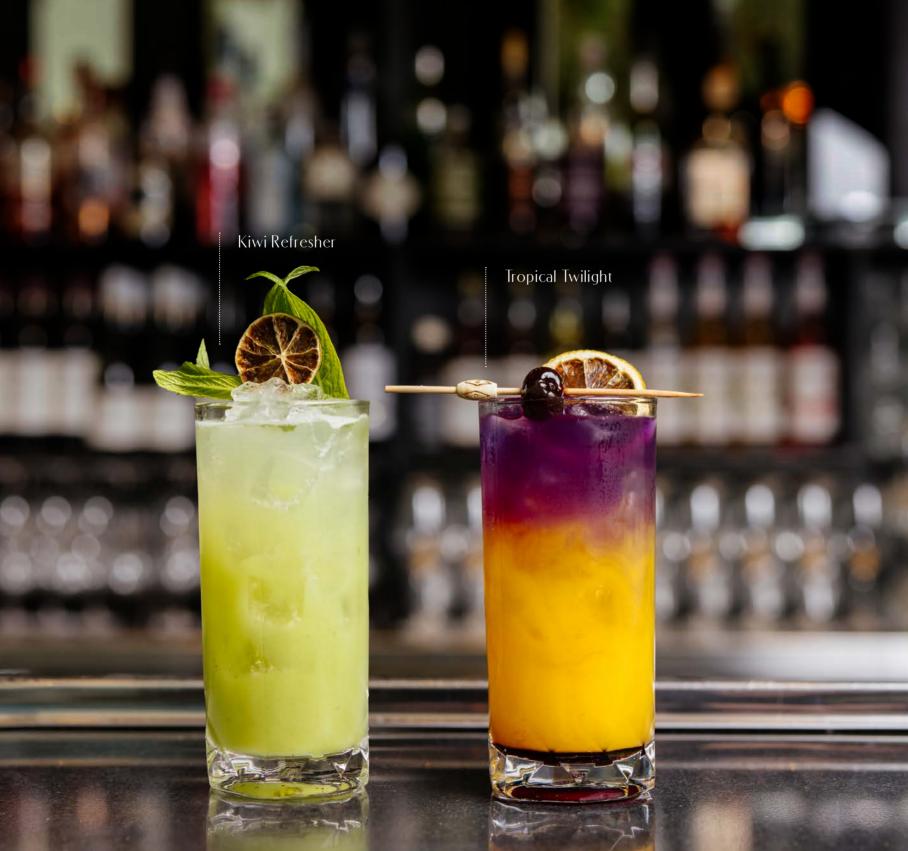

### MOCKTAILS

| Kiwi Refresher                           | 12 |
|------------------------------------------|----|
| Kiwi, Lime, Apple & Soda                 |    |
|                                          |    |
| Tropical Twilight                        | 12 |
| Cherry, Mango, Lemon & Butterfly Pea Tea |    |