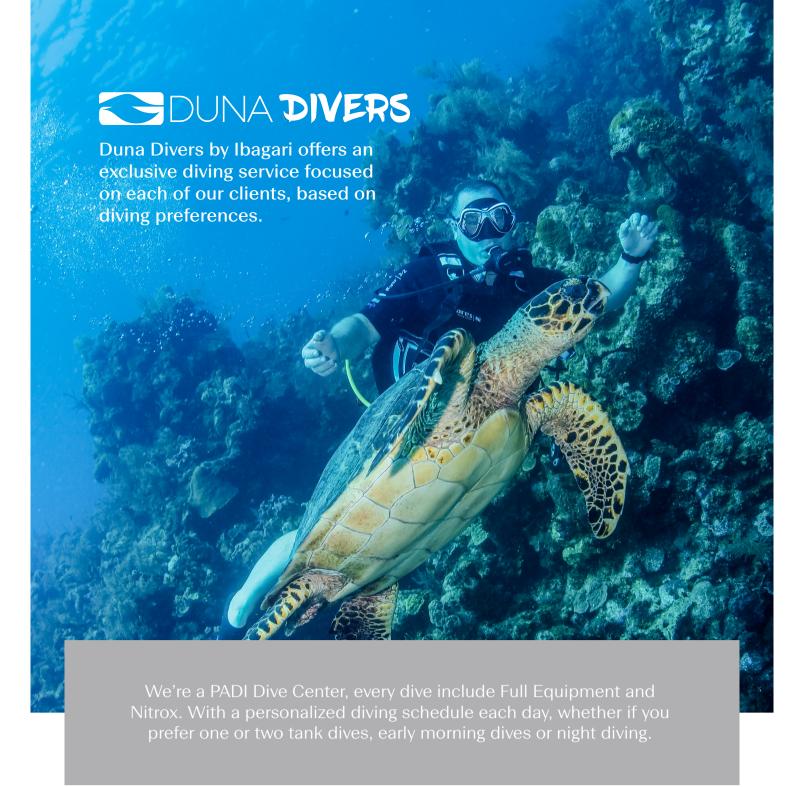

#### DIVING RATES

\$200

\$200

\$200

| FUN | DIVES |
|-----|-------|
|-----|-------|

| From 1 - 19 dives | \$75  |
|-------------------|-------|
| From 20+ dives    | \$65  |
| Night Dive*       | \$100 |
| Shark Dive*       | \$135 |
|                   |       |

\*Minimum 2 people

# **EXPEDITION DIVES** 2 dives per person

Seamounts Excursion\* Mary's Place\*

Dolphin's Den\*

\*Minimum 2 people

Snorkel 1 hour \$35

## PADI COURSES N

Underwater Naturalist

Search & Recovery

Nitrox E-learning

Night Diver

Fish ID

| Discover Scuba Diving<br>Experience                                                                              | \$150                                              |
|------------------------------------------------------------------------------------------------