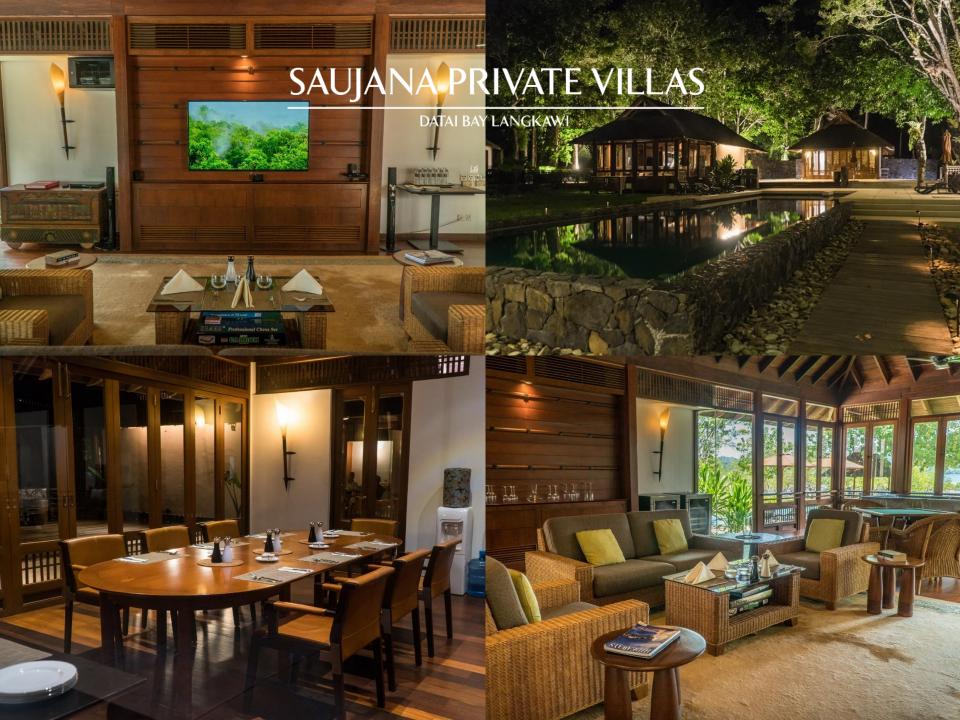

## Our Villas

Each of the four villas are fully equipped with amenities the modern traveller has come to expect. Every villa also features a private balcony, soaking tub, and Smart TV. There is also complimentary Wi-Fi access throughout the property.

A fully equipped bar and BBQ area add to the ease and flow of entertaining. There is a chef and villa manager on-site to cater to all your needs. Guests can choose to book individual villas or the entire compound, subject to availability.

### Common Areas:

One Living Room / Common Area with games, a Smart TV, and bar - 116sqm / 1,249sqft

One Dining Area Pavilion Features - 65sqm / 700sqft

Beach Front Pavilion Hut - 9sqm / 97sqft

Any additional person in a Villa on an extra bed will be charged RM200 per person, per night inclusive of breakfast. Additional person without extra bed will be charged at RM50 per person.