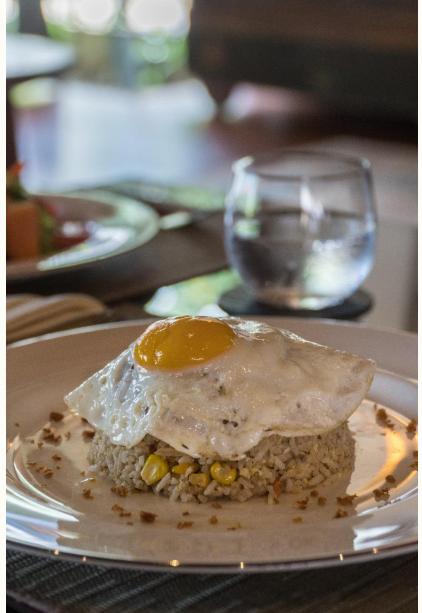

### All Day Menu

| Main                                                                                                                                                               |     | Snack                                                                                                             |      |
|--------------------------------------------------------------------------------------------------------------------------------------------------------------------|-----|-------------------------------------------------------------------------------------------------------------------|------|
| Caesar Salad / Grilled Salmon Trout / Dill<br>Romaine lettuce, salmon trout with garlic croutons,<br>shaved parmeson, boiled egg served with our house             | 48  | Spring rolls (6 pcs)                                                                                              | 21   |
| caesar dressing                                                                                                                                                    | 10  | Crispy Onion Rings Deep fried onion rings with chilli dip                                                         | 21   |
| Classic Villa Smoked Salmon / Egg Mimosa<br>Mesclun garden greens with smoked salmon, egg<br>mimosa, capers and red onion served with honey<br>mustard vinaigrette | 48  | Grilled Chicken or Beef Satay (6 pcs) Chicken or beef satay served with peanut souce, cucumber, onion, rice cubes | 48   |
| Bruschetta (3pcs) Grilled Rye Clabatta, tomato, red onion, basil,                                                                                                  | 42  | French Fries                                                                                                      | 27   |
| Spaghetti Bolognese                                                                                                                                                | 58  | Chicken Wing (4pcs) Deep fried chicken wings                                                                      | 38   |
| Spaghetti pasta tossed with chicken bolognese sauce<br>served with shaved parmesan                                                                                 | 15  | Dessert                                                                                                           | M    |
| Black Angus Grass Fed Beef Tenderloin                                                                                                                              | 192 | Ice Cream (2 scoops) Choice of Chocolate and Vanilla                                                              | 15   |
| seasonal vegetables, black pepper sauce and mustard                                                                                                                |     | Chocolate Lava                                                                                                    | 36   |
| Pan Roasted Chicken Breast<br>Pan chicken breast served with sautéed vegetables<br>and French fries with mushroom cream sauce                                      | 62  | Bread and Butter Pudding Homemode bread and butter pudding served with Vanilla ice cream                          | 24   |
| Pan Seared Tasmanian Salmon Trout                                                                                                                                  | 98  | Tropical Fruit Platter                                                                                            | 24   |
| Villa Burger                                                                                                                                                       | 60  | Boat Menu                                                                                                         |      |
| caramelized onions, cheese, gherkins, lettuce,<br>tomatoes and French fries                                                                                        |     | Half Dozen Sandwich - Tuna, Egg or Chicken<br>Choice of half dozen finger sandwiches                              | 42   |
| Half Dozen Sandwich - Tuna, Egg or                                                                                                                                 | 42  | Villa Fried Rice Fried rice with prawns, chicken and fried egg                                                    | 48   |
| Chicken<br>Choice of half dozen finger sandwiches served with<br>French fries                                                                                      |     | Fried Mee Mamak                                                                                                   | 48   |
| Villa Fried Rice Fried rice with prawns, chicken and fried egg                                                                                                     | 48  | Spring Rolls (6pcs) Deep fried spring rolls with chilli souce                                                     | 21   |
| Fried Mee Mamak                                                                                                                                                    | 48  | Chicken Wing (4pcs) Deep fried chicken wing with chilli sauce                                                     | 38   |
| Spicy fried noodle in 'Mamak' style  Cantonese Noodle                                                                                                              | 48  | Crispy Onion Rings Deep fried onion rings with chilli dip                                                         | 21   |
| Wok fried flat noodle with chicken and seafood in egg sauce                                                                                                        |     | Grilled Chicken or Beef Satay (6pcs)  Chicken or beef satay served with peanut souce, cucumbe onion, rice cubes   | 48   |
| Curry Laksa  Noodle served in curry broth with boiled eggs, seafood and chicken                                                                                    | 48  | Pringles Pringles potato chips                                                                                    | . 17 |
| Wild Mushroom Soup                                                                                                                                                 | 40  | Whole fruits                                                                                                      | 80   |
| Served with garlic bread                                                                                                                                           |     | (Banana, Apples, Oranges, Grapes and Mangoes)                                                                     |      |