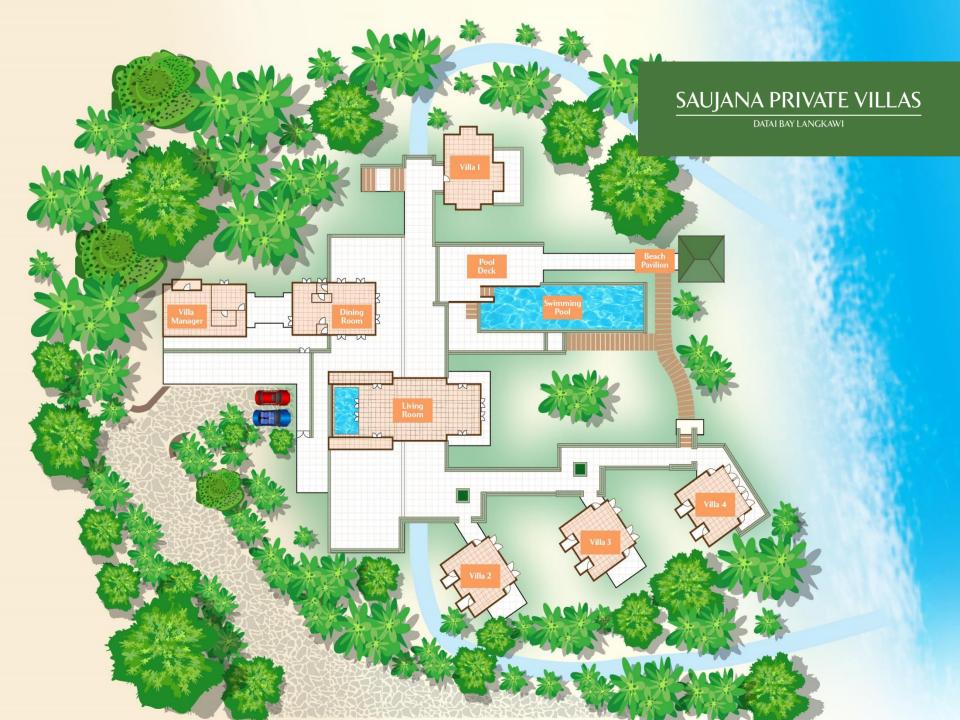

## Our Villas

Each of the four villas are fully equipped with amenities the modern traveller has come to expect. Every villa also features a private balcony, soaking tub, and Smart TV. There is also complimentary Wi-Fi access throughout the property.

A fully equipped bar and BBQ area add to the ease and flow of entertaining. There is a chef and villa manager on-site to cater to all your needs. Guests can choose to book individual villas or the entire compound, subject to availability.

### Common Areas:

One Living Room / Common Area with games, a Smart TV, and bar - 116sqm / 1,249sqft

One Dining Area Pavilion Features - 65sqm / 700sqft

Beach Front Pavilion Hut - 9sqm / 97sqft

Any additional person in a Villa on an extra bed will be charged RM200 per person, per night inclusive of breakfast. Additional person without extra bed will be charged at RM50 per person.