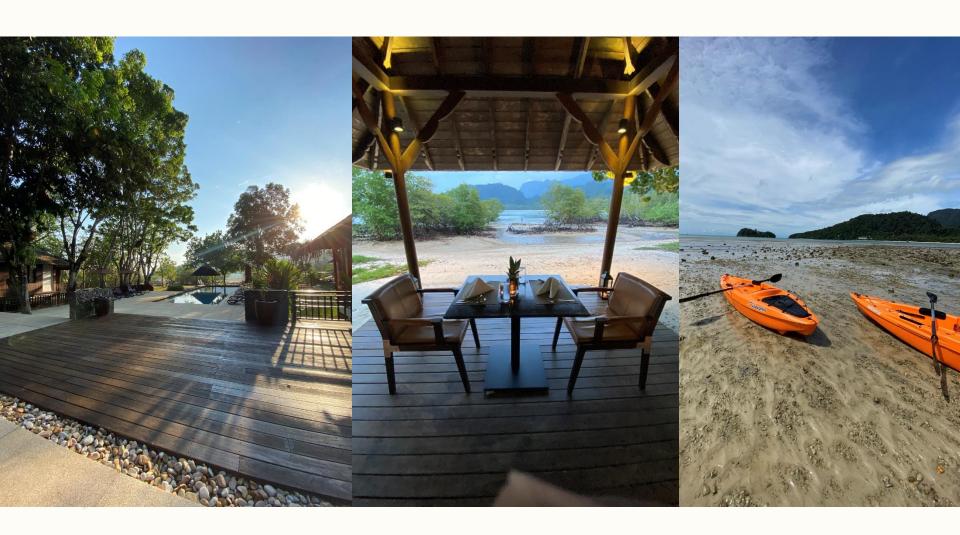

Originally built alongside The Datai Langkawi for owners' and friends' use, the Saujana Private Villas are now a standalone property ideal for tranquil seclusion. The Datai's beach is accessible from the villas, as are the spa and restaurants at The Datai. The villa compound itself features a private pool, dining area, and games room, for the ultimate exclusive getaway.

A fully equipped bar and BBQ area add to the ease and flow of entertaining. There is a chef and villa manager on-site to cater to all your needs. Guests can choose to book individual villas or the entire compound, subject to availability.

### SAUJANA PRIVATE VILLAS

DATAI BAY LANGKAWI

Our on-site Villa Manager can assist with making spa and restaurant reservations, as well as arrange activities such as kayaking, nature tours, or island hopping.