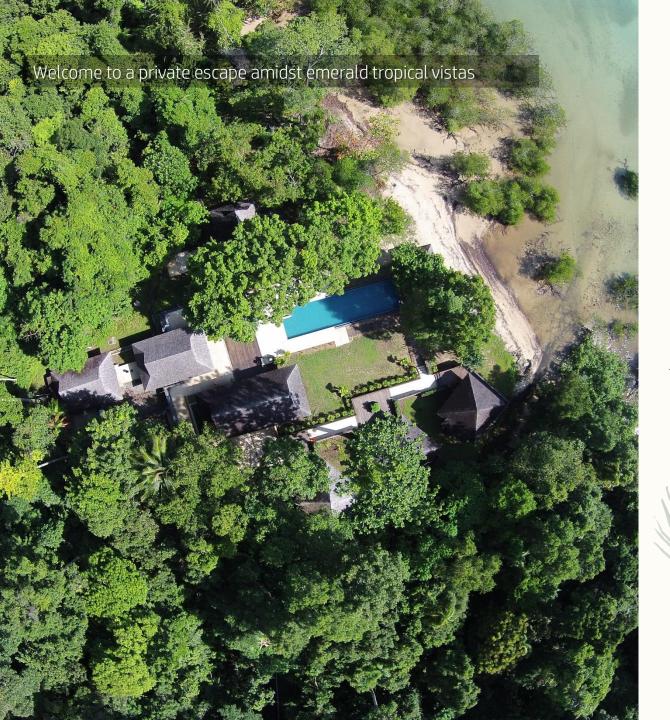

# Your Hidden Sanctuary

Deep in Langkawi's ancient rainforest, a private road will lead you past a pair of gates and into your luxury escape: The Saujana Private Villas. Overlooking Datai Bay and the Andaman Sea, the spacious villa compound showcases elegant Malaysian coastal architecture and invites pavilionstyle living.

The property is situated in Langkawi Geopark and surrounded by the sights and sounds of wildlife that inhabit this unique ecosystem. Flying squirrels jump from tree to tree, while monkeys, hornbills, and eagles continue with centuries-old habits within the pristine environment.

Originally built alongside The Datai Langkawi for owners' and friends' use, the Saujana Private Villas are now a standalone property ideal for tranquil seclusion. The Datai's beach is accessible from the villas, as are the spa and restaurants at The Datai. The villa compound itself features a private pool, dining area, and games room, for the ultimate exclusive getaway.