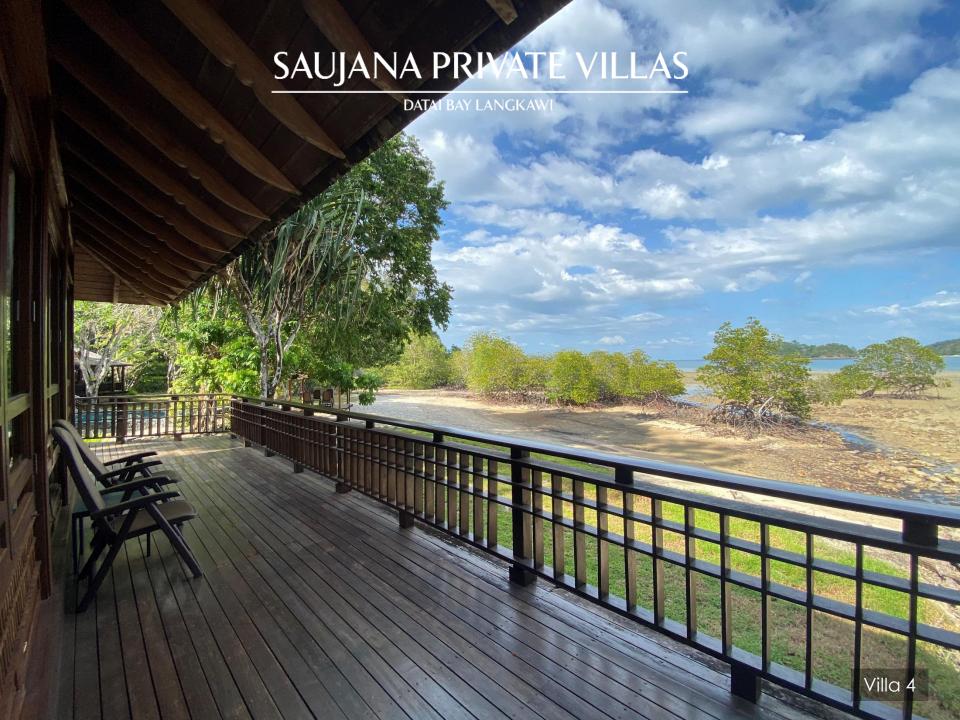

## SAUJANA PRIVATE VILLAS

DATAI BAY LANGKAWI

# Your Hidden Sanctuary

Deep in Langkawi's ancient rainforest, a private road will lead you past a pair of gates and into your luxury escape: The Saujana Private Villas. Overlooking Datai Bay and the Andaman Sea, the spacious villa compound showcases elegant Malaysian coastal architecture and invites pavilionstyle living.

Originally built alongside The Datai Langkawi for owners' and friends' use, the Saujana Private Villas are now a standalone property ideal for tranquil seclusion. The Datai's beach is accessible from the villas, as are the spa and restaurants at The Datai. The villa compound itself features a private pool, dining area, and games room, for the ultimate exclusive getaway.