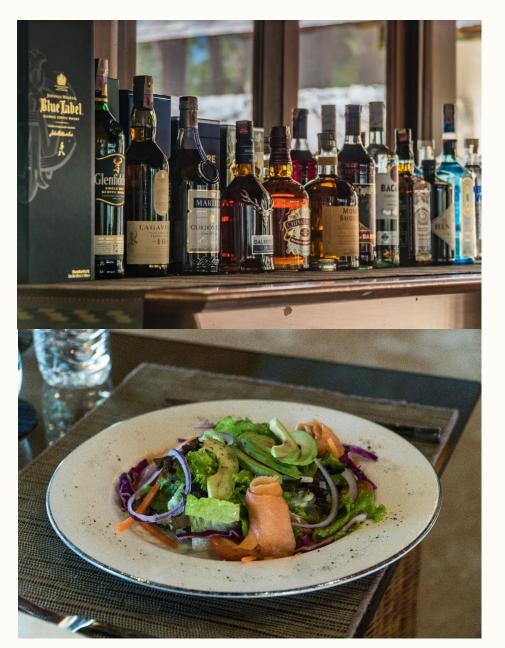

### All Day Menu

| Main                                                                                                                                                               |     | Snack                                                                                                             |      |
|--------------------------------------------------------------------------------------------------------------------------------------------------------------------|-----|-------------------------------------------------------------------------------------------------------------------|------|
| Caesar Salad / Grilled Salmon Trout / Dill<br>Romaine lettuce, salmon trout with garlic croutons,<br>shaved parmeson, boiled egg served with our house             | 48  | Spring rolls (6 pcs)                                                                                              | 21   |
| caesar dressing                                                                                                                                                    | 10  | Crispy Onion Rings Deep fried onion rings with chilli dip                                                         | 21   |
| Classic Villa Smoked Salmon / Egg Mimosa<br>Mesclun garden greens with smoked salmon, egg<br>mimosa, capers and red onion served with honey<br>mustard vinaigrette | 48  | Grilled Chicken or Beef Satay (6 pcs) Chicken or beef satay served with peanut souce, cucumber, onion, rice cubes | 48   |
| Bruschetta (3pcs) Grilled Rye Clabatta, tomato, red onion, basil,                                                                                                  | 42  | French Fries                                                                                                      | 27   |
| Spaghetti Bolognese                                                                                                                                                | 58  | Chicken Wing (4pcs) Deep fried chicken wings                                                                      | 38   |
| Spaghetti pasta tossed with chicken bolognese sauce<br>served with shaved parmesan                                                                                 | 15  | Dessert                                                                                                           | M    |
| Black Angus Grass Fed Beef Tenderloin                                                                                                                              | 192 | Ice Cream (2 scoops) Choice of Chocolate and Vanilla                                                              | 15   |
| seasonal vegetables, black pepper sauce and mustard                                                                                                                |     | Chocolate Lava                                                                                                    | 36   |
| Pan Roasted Chicken Breast<br>Pan chicken breast served with sautéed vegetables<br>and French fries with mushroom cream sauce                                      | 62  | Bread and Butter Pudding Homemode bread and butter pudding served with Vanilla ice cream                          | 24   |
| Pan Seared Tasmanian Salmon Trout                                                                                                                                  | 98  | Tropical Fruit Platter                                                                                            | 24   |
| Villa Burger                                                                                                                                                       | 60  | Boat Menu                                                                                                         |      |
| caramelized onions, cheese, gherkins, lettuce,<br>tomatoes and French fries                                                                                        |     | Half Dozen Sandwich - Tuna, Egg or Chicken<br>Choice of half dozen finger sandwiches                              | 42   |
| Half Dozen Sandwich - Tuna, Egg or                                                                                                                                 | 42  | Villa Fried Rice Fried rice with prawns, chicken and fried egg                                                    | 48   |
| Chicken<br>Choice of half dozen finger sandwiches served with<br>French fries                                                                                      |     | Fried Mee Mamak                                                                                                   | 48   |
| Villa Fried Rice Fried rice with prawns, chicken and fried egg                                                                                                     | 48  | Spring Rolls (6pcs) Deep fried spring rolls with chilli souce                                                     | 21   |
| Fried Mee Mamak                                                                                                                                                    | 48  | Chicken Wing (4pcs) Deep fried chicken wing with chilli sauce                                                     | 38   |
| Spicy fried noodle in 'Mamak' style  Cantonese Noodle                                                                                                              | 48  | Crispy Onion Rings Deep fried onion rings with chilli dip                                                         | 21   |
| Wok fried flat noodle with chicken and seafood in egg sauce                                                                                                        |     | Grilled Chicken or Beef Satay (6pcs)  Chicken or beef satay served with peanut souce, cucumbe onion, rice cubes   | 48   |
| Curry Laksa  Noodle served in curry broth with boiled eggs, seafood and chicken                                                                                    | 48  | Pringles Pringles potato chips                                                                                    | . 17 |
| Wild Mushroom Soup                                                                                                                                                 | 40  | Whole fruits                                                                                                      | 80   |
| Served with garlic bread                                                                                                                                           |     | (Banana, Apples, Oranges, Grapes and Mangoes)                                                                     |      |