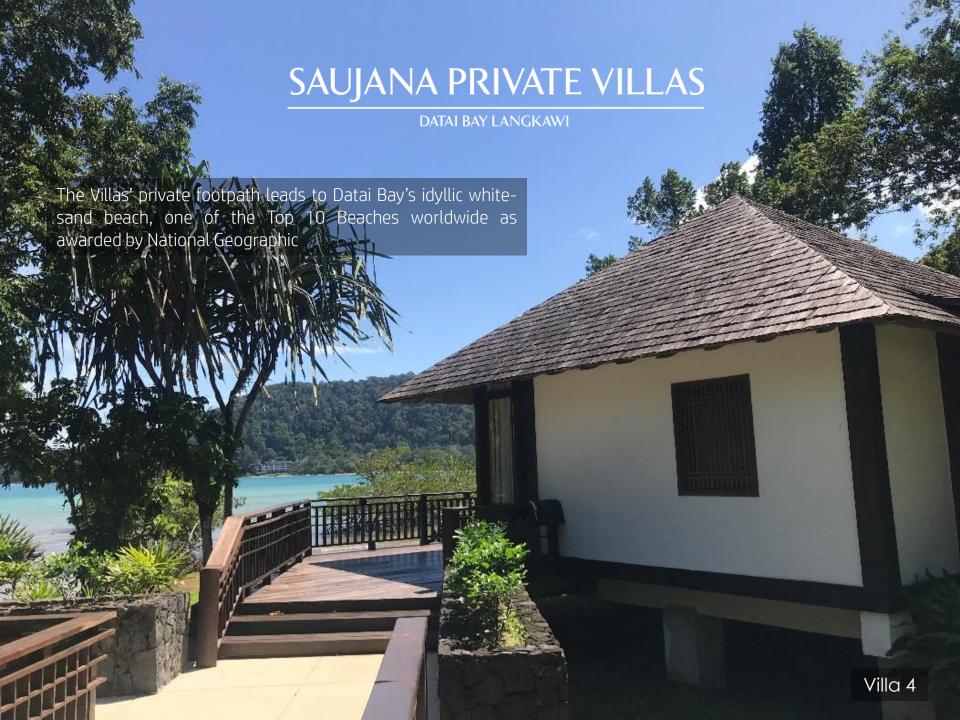

Originally built alongside The Datai Langkawi for owners' and friends' use, the Saujana Private Villas are now a standalone property ideal for tranquil seclusion. The Datai's beach is accessible from the villas, as are the spa and restaurants at The Datai. The villa compound itself features a private pool, dining area, and games room, for the ultimate exclusive getaway.