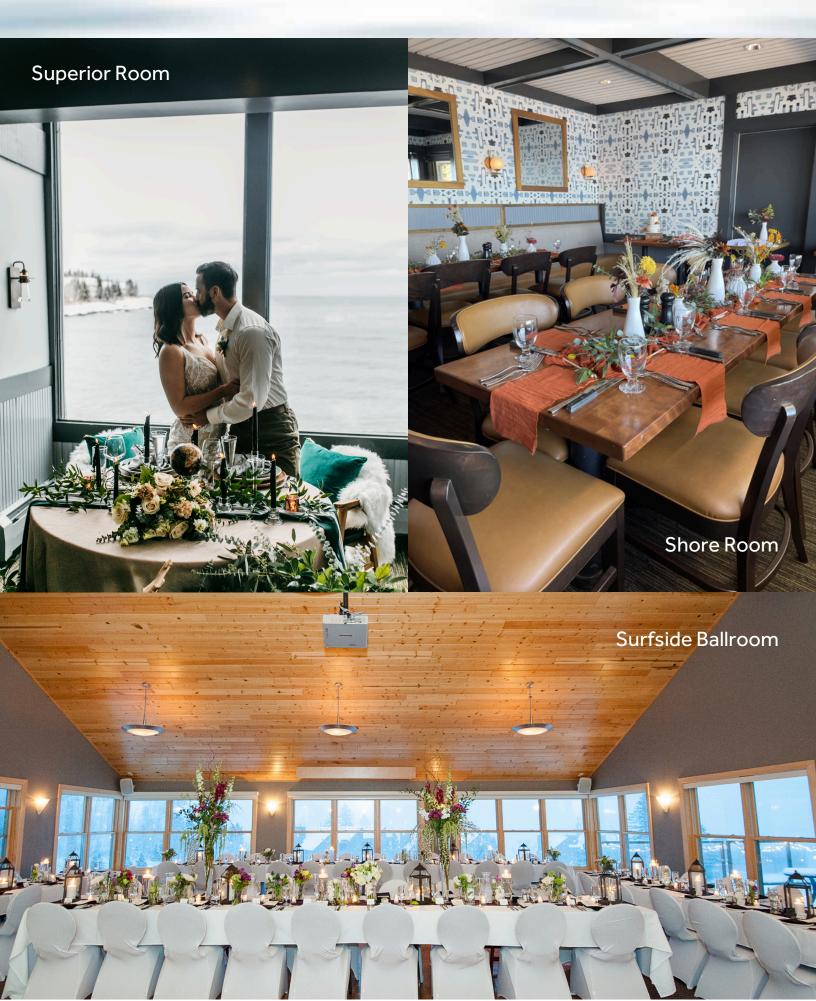

### **Superior Room**

- Capacity: 50
- Available 3:00-6:30 p.m.
- Saturdays: \$2,500 with \$2,000 F&B minimum
- Sundays & Fridays: \$1,950 with \$2,000 F&B minimum
- Mondays-Thursdays: \$1,500

#### **Shore Room**

- Capacity: 20
- Available 3:00-6:30 p.m.
- Saturdays: \$1,500 with \$1,500 minimum
- Sundays & Fridays: \$950 with \$1,000 F&B minimum
- Mondays-Thursdays: \$600

#### Surfside Ballroom

- Capacity: 80
- Available 3:00-11:00 p.m.
- Saturdays: \$3,500 with \$3,500 F&B minimum
- Sundays & Fridays: \$2,950 with \$3,500 F&B minimum
- Mondays-Thursdays: \$2,000
- Dance floor rental \$500

Our state-of-the-art meeting and event facility at Surfside offers the ultimate in quality, flexibility, style and comfort. The grand lakeside ballroom has vaulted ceilings, wall-to-wall windows offering lake views, flexible table and seating arrangements, and a new banquet kitchen, making it perfect for weddings and banquets, yet flexible enough for board meetings, executive retreats or team trainings. The open foyer and cafe area with a lakeside deck is ideal for hosting a reception or cocktail hour. Indoor and outdoor seating can also be used for group breakout sessions. The Ledgerock room with its comfortable executive chairs is ideal for breakout sessions, board meetings or smaller groups.

Bluefin Bay has been a premier wedding and event destination for more than 30 years, hosting wedding rehearsal dinners, wedding ceremonies, receptions, dances, anniversary parties, family reunions, and more. Our ever popular Bluefin Grille Superior Room accommodates groups up to 50 and offers an open space all on one level with vast lake views. The Shore Room at the Bluefin Grille, also with lake views, can be sectioned off into a private dining or meeting area in the back. The Tofte Room, our main conference room at Bluefin Bay, accommodates 20-36 for a banquet or meeting, and up to 40 for a reception. Guests choosing to host their event at Bluefin Bay enjoy the proximity to Bluefin lodging and outdoor amenities, as well as the flavorful and imaginative cuisine of our award-wining restaurants.