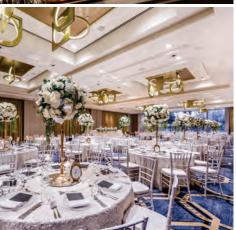

The hotel features 10 versatile function rooms, suitable for hosting a wide variety of meetings and events from 4 to 370 guests.

With first class amenities, complimentary WiFi, state of the art equipment, quality food & beverage packages, along with exceptional service, Amora Hotel Jamison Sydney is setting the standard for Sydney hospitality.

# **ROOM CAPACITIES**

| Conference Room           | Dimensions    | Theatre | Classroom | U-shape | Boardroom | Cabaret | Banquet | Banquet & Dancefloor | Cocktail |
|---------------------------|---------------|---------|-----------|---------|-----------|---------|---------|----------------------|----------|
| Whiteley Ballroom         | 13.2m x 27.1m | 370     | 180       | 66      | -         | 208     | 260     | 210                  | 350      |
| Whiteley I                | 13.2m x 14.7m | 180     | 90        | 45      | -         | 96      | 110     | 80                   | 160      |
| Whiteley II               | 13.2m x 12.2m | 140     | 80        | 36      | -         | 72      | 90      | 60                   | 120      |
| Boyd                      | 6.0m x 8.9m   | 50      | 30        | 24      | 21        | 24      | 30      | -                    | 40       |
| Boyd I                    | 6.0m x 4.4m   | 20      | 9         | 9       | 12        | 8       | 10      | -                    | -        |
| Boyd II                   | 6.0m x 4.4m   | 20      | 9         | 9       | 12        | 8       | 10      | -                    | -        |
| Lindsay                   | 7.4m x 6.4m   | 40      | 24        | 18      | 15        | 24      | 20      | -                    | 30       |
| Hart                      | 11.7m x 7.0m  | 70      | 45        | 30      | 27        | 48      | 60      | -                    | 60       |
| Preston I                 | 7.0m x 5.7m   | 30      | 15        | 15      | 15        | -       | -       | -                    | 40       |
| Preston II                | 7.0m x 5.7m   | 30      | 15        | 15      | 15        | -       | -       | -                    | 40       |
| Jamison Club<br>Boardroom | 3.7m x 5.0m   | -       | -         | -       | 8         | -       | -       | -                    | -        |
| Jamison Club<br>Library   | 4.0m x 4.5m   | -       | -         | -       | 4         | -       | -       | -                    | -        |