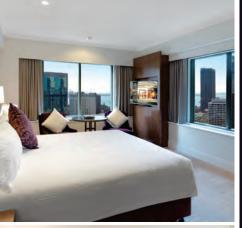

#### **ACCOMMODATION**

Amora Hotel Jamison Sydney has 415 guestrooms ranging from Deluxe King Rooms to Jamison Club Suites, with separate bath and shower. All rooms are enhanced by extensive in-room amenities and the latest in-room entertainment options.

#### **ROOM FACILITIES**

- Complimentary WiFi internet
- Minibar and tea/coffee facilities
- Individual robe and slippers
- Separate shower and deep bathtub
- Iron, ironing board and hair dryer
- Individually controlled reverse cycle airconditioning
- · Personal safe
- 48" Smart TV Local, Sports & News channels and pay-per-view movies
- Media Hub with Bluetooth, HDMI, VGA connectivity and USB phone charge/port
- Sheer privacy blind and blackout drapes
- Dimmable mood and reading lights