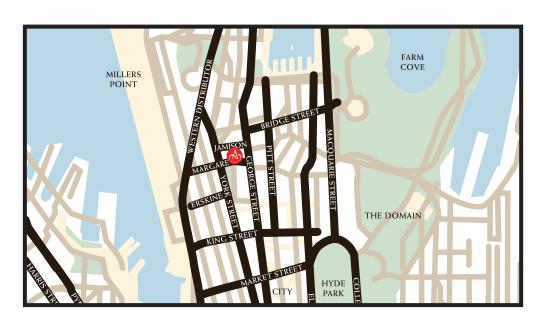

#### LOCATION & NEARBY ATTRACTIONS

Amora is perfectly positioned on Jamison Street, above Wynyard station, nestled between George and York Street. Local attractions such as Circular Quay, Barangaroo, The Rocks, the Opera House and Harbour Bridge are a short stroll from the Hotel.