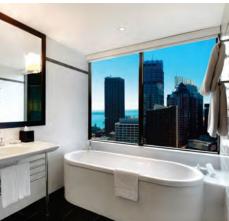

#### **ACCOMMODATION**

Amora Hotel Jamison Sydney has 415 guestrooms ranging from Deluxe King Rooms to Jamison Club Suites, with separate bath and shower. All rooms are enhanced by extensive in-room amenities and the latest in-room entertainment options.

#### **ROOM FACILITIES**

- Complimentary WiFi internet
- Minibar and tea/coffee facilities
- Individual robe and slippers
- Separate shower and deep bathtub
- Iron, ironing board and hair dryer
- Individually controlled reverse cycle airconditioning
- · Personal safe
- 48" Smart TV Local, Sports & News channels and pay-per-view movies
- Media Hub with Bluetooth, HDMI, VGA connectivity and USB phone charge/port
- Sheer privacy blind and blackout drapes
- Dimmable mood and reading lights