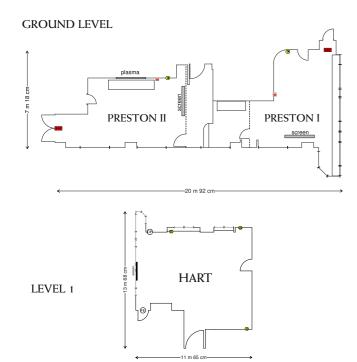

# **ROOM CAPACITIES**

| Conference Room           | Dimensions    | Theatre | Classroom | U-shape | Boardroom | Cabaret | Banquet | Banquet & Dancefloor | Cocktail |
|---------------------------|---------------|---------|-----------|---------|-----------|---------|---------|----------------------|----------|
| Whiteley Ballroom         | 13.2m x 27.1m | 370     | 180       | 66      | -         | 208     | 260     | 210                  | 350      |
| Whiteley I                | 13.2m x 14.7m | 180     | 90        | 45      | -         | 96      | 110     | 80                   | 160      |
| Whiteley II               | 13.2m x 12.2m | 140     | 80        | 36      | -         | 72      | 90      | 60                   | 120      |
| Boyd                      | 6.0m x 8.9m   | 50      | 30        | 24      | 21        | 24      | 30      | -                    | 40       |
| Boyd I                    | 6.0m x 4.4m   | 20      | 9         | 9       | 12        | 8       | 10      | -                    | -        |
| Boyd II                   | 6.0m x 4.4m   | 20      | 9         | 9       | 12        | 8       | 10      | -                    | -        |
| Lindsay                   | 7.4m x 6.4m   | 40      | 24        | 18      | 15        | 24      | 20      | -                    | 30       |
| Hart                      | 11.7m x 7.0m  | 70      | 45        | 30      | 27        | 48      | 60      | -                    | 60       |
| Preston I                 | 7.0m x 5.7m   | 30      | 15        | 15      | 15        | -       | -       | -                    | 40       |
| Preston II                | 7.0m x 5.7m   | 30      | 15        | 15      | 15        | -       | -       | -                    | 40       |
| Jamison Club<br>Boardroom | 3.7m x 5.0m   | -       | -         | -       | 8         | -       | -       | -                    | -        |
| Jamison Club<br>Library   | 4.0m x 4.5m   | -       | -         | -       | 4         | -       | -       | -                    | -        |