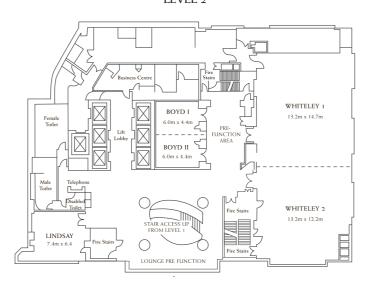

### LEVEL 2

Croft Restaurant and Silo Bar are located on level 1

Amora Day Spa located on level 3

The Jamison Club private boardroom and Library are located on level 31

The hotel has had the pleasure of celebrating many birthdays, award dinners, weddings and special occasions over the years.

# **ROOM CAPACITIES**

| Conference Room           | Dimensions    | Theatre | Classroom | U-shape | Boardroom | Cabaret | Banquet | Banquet & Dancefloor | Cocktail |
|---------------------------|---------------|---------|-----------|---------|-----------|---------|---------|----------------------|----------|
| Whiteley Ballroom         | 13.2m x 27.1m | 370     | 180       | 66      | -         | 208     | 260     | 210                  | 350      |
| Whiteley I                | 13.2m x 14.7m | 180     | 90        | 45      | -         | 96      | 110     | 80                   | 160      |
| Whiteley II               | 13.2m x 12.2m | 140     | 80        | 36      | -         | 72      | 90      | 60                   | 120      |
| Boyd                      | 6.0m x 8.9m   | 50      | 30        | 24      | 21        | 24      | 30      | -                    | 40       |
| Boyd I                    | 6.0m x 4.4m   | 20      | 9         | 9       | 12        | 8       | 10      | -                    | -        |
| Boyd II                   | 6.0m x 4.4m   | 20      | 9         | 9       | 12        | 8       | 10      | -                    | -        |
| Lindsay                   | 7.4m x 6.4m   | 40      | 24        | 18      | 15        | 24      | 20      | -                    | 30       |
| Hart                      | 11.7m x 7.0m  | 70      | 45        | 30      | 27        | 48      | 60      | -                    | 60       |
| Preston I                 | 7.0m x 5.7m   | 30      | 15        | 15      | 15        | -       | -       | -                    | 40       |
| Preston II                | 7.0m x 5.7m   | 30      | 15        | 15      | 15        | -       | -       | -                    | 40       |
| Jamison Club<br>Boardroom | 3.7m x 5.0m   | -       | -         | -       | 8         | -       | -       | -                    | -        |
| Jamison Club<br>Library   | 4.0m x 4.5m   | -       | -         | -       | 4         | -       | -       | -                    | -        |