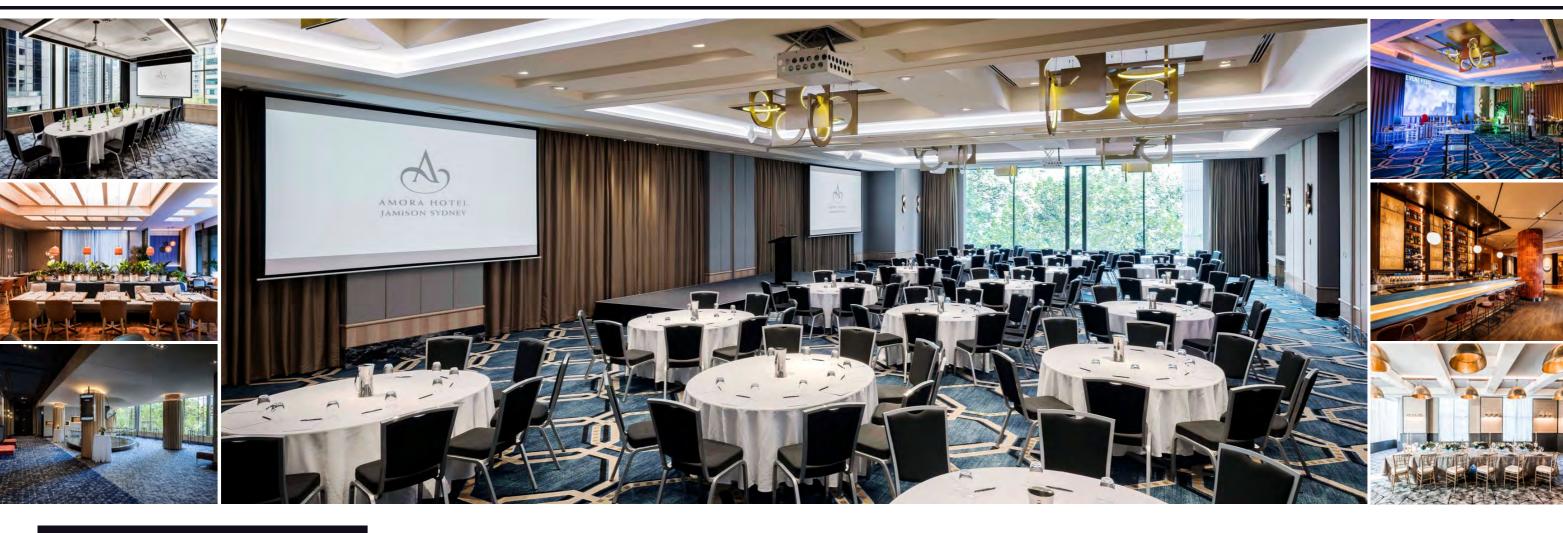

The hotel features 10 versatile function rooms, suitable for hosting a wide variety of meetings and events from 4 to 370 guests.

With first class amenities, complimentary WiFi, state of the art equipment, quality food & beverage packages, along with exceptional service, Amora Hotel Jamison Sydney is setting the standard for Sydney hospitality.