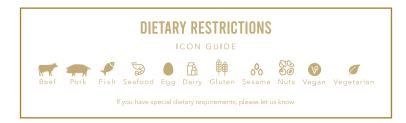

#### ASPARAGUS HAM CHEESE ROLL 📻 🗑 🌢 🖪 🕸

Asparagus, ham, cheese, filo pastry, sriracha mayonnaise and salmon roe

#### SMOKED SALMON LOLLIPOP 🔊 🖪

Smoked salmon, cream cheese and dill

#### SEAFOOD THERMIDOR >> ● 🖪 🕸

Prawn, squid, mussel, cream, mozzarella cheese, parmesan cheese and spinach

#### DUCK LIVER MOUSSE • A #

Duck liver mousse, raspberry puree, cranberry and brioche

#### CHOCOLATE YULE LOGS ● 🖪 🗯 🗞

Chocolate sponge, hazelnut praline, chocolate ganache and strawberry

#### COCONUT MOUSSE A #

Coconut, sugar dough and chocolate spray

#### VANILLA CHOUX ● 🔁 🕸 🗞

Cream, hazelnut praline and chocolate ganache

## RASPBERRY MOUSSE • A #

Sugar dough, raspberry mousse and strawberry jelly

## SCONE • A #

Served with a selection of mascarpone cheese, orange marmalade and strawberry jam

THB 1,299++ per set for 2 persons, daily from 1 pm - 5 pm