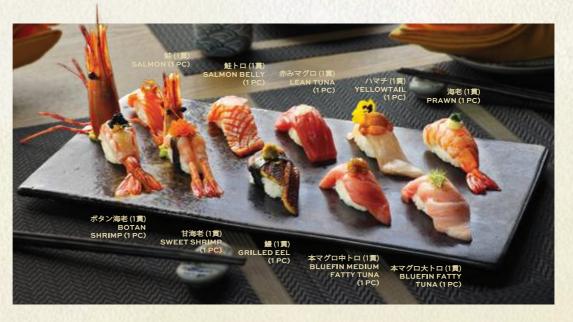

## **NIGIRI SUSHI**

| 本マグロ大トロ (1貫) 🛛 🚷 😫<br>BLUEFIN FATTY TUNA (1 PC)        | RM 98 | ハマチ (1貫) 🛛 👔 😢<br>YELLOWTAIL (1 PC)     | RM 45 |
|--------------------------------------------------------|-------|-----------------------------------------|-------|
| ボタン海老 (1貫) 🛛 🔌 🕑 🗩<br>BOTAN SHRIMP (1 PC)              | RM 68 | 鰻 (1貫) 🛛 🚷 🚱<br>GRILLED EEL (1 PC)      | RM 38 |
| 縁側 (1貫) 🛛 👩 🗐 😒                                        | RM 58 | 甘海老 (1貫) 🛛 🔌 😢 🔽<br>SWEET SHRIMP (1 PC) | RM 35 |
| ENGAWA (1 PC)                                          |       | 鮭卜口 (1貫)  🤣 🤔<br>SALMON BELLY (1 PC)    | RM 34 |
| 本マグロ中トロ (1貫) 🛛 🔕 🧐<br>BLUEFIN MEDIUM FATTY TUNA (1 PC) | RM 58 | 海老 (1貫) 🛛 👔 🚷<br>PRAWN (1 PC)           | RM 32 |
| 赤みマグロ (1貫) 🛛 🔗 🤔<br>LEAN TUNA (1 PC)                   | RM 50 | 鮭 (1貫) 🛛 🔮 😫<br>SALMON (1 PC)           | RM 32 |