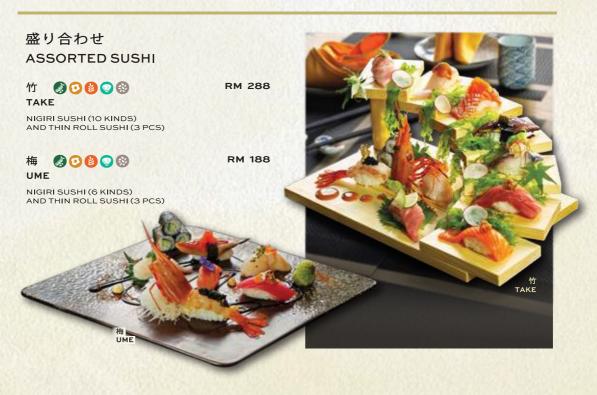

#### 鎌倉コース KAMAKURA COURSE **RM 568**

前菜盛り合わせ (3種) 茶碗蒸し CHAWAN MUSHI

#### 温かい料理 HOT DISH

焼き物、揚げ物、煮物より(2つ選択) YAKIMONO, AGEMONO or NIMONO (CHOOSE 2)

握り(3種) NIGIRI (3 KINDS) ・ ミニ丼と卵 MINI DON and TAMAGO ・ おすまし CLEAR SOUP ・ DESSERT

#### 熱海コース ATAMICOURSE RM 388

前菜盛り合わせ (3種) APPETISER (3 KINDS) ・ ASASHIMI (4 KINDS) ・ ズ碗蒸し CHAWANMUSHI

#### 温かい料理 HOT DISH

焼き物、揚げ物より (1つ選択) YAKIMONO or AGEMONO (CHOOSE 1)

握り(3種) ミニ丼と卵 NIGIRI (3 KINDS) ・ ミニ丼と卵 MINI DON and TAMAGO ・ おすまし CLEAR SOUP ・ DESSERT