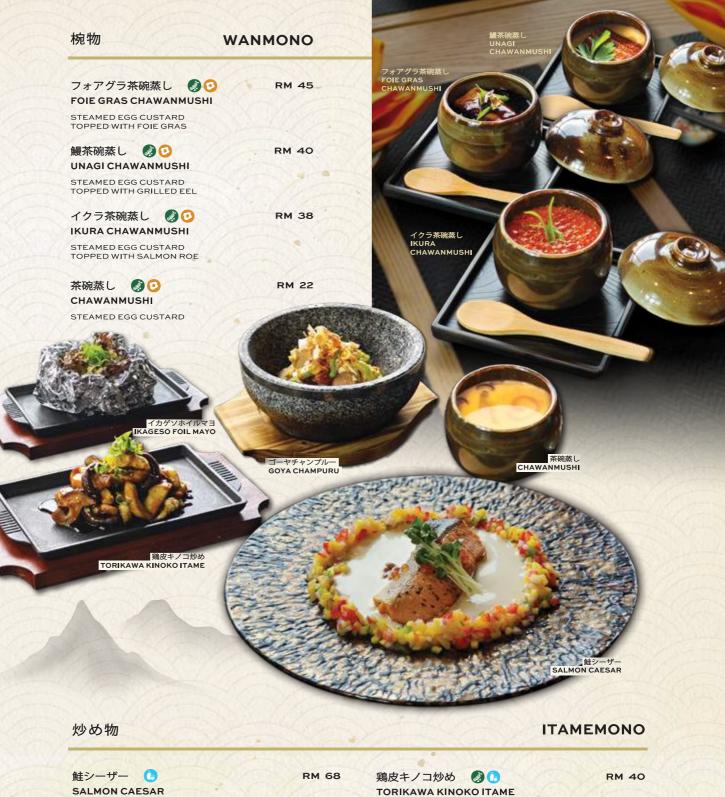

|                                                                    |                            |
|                                                                                            |                                                                    |                            |
|                                                                                            |                                                                    |                            |
|                                                                                            |                                                                    |                            |





#### 焼き物

#### YAKIMONO





PAN-SEARED SALMON STEAK WITH HOMEMADE SALSA

イカゲソホイルマヨ 🖉 💪 IKAGESO FOIL MAYO

Peanuts

BAKED SAUTÉED SQUID TENTACLES AND ONION, TOPPED WITH MAYONNAISE

.

Tree Nuts

8

Coconut

OKINAWA-STYLE BITTERGOURD, BEANSPROUT AND EGG STIR-FRY WITH DRIED BONITO FLAKES

0

Eggs

Sesame

V

Vegetariar

BUTTER SAUTÉED CRISPY CHICKEN SKIN

**RM 40** 

AND ASSORTED MUSHROOM

GOYA CHAMPURU

(h

Dairy

**RM 48** 

ø.

Soy

All prices are quoted in Malaysian Ringgit (MYR) and are nett, inclusive of prevailing Sales & Service Tax. Images shown are for illustration purposes only.

Wheat

Shellfish

ゴーヤチャンプルー 👩 📀

麺類

## MENRUI

|