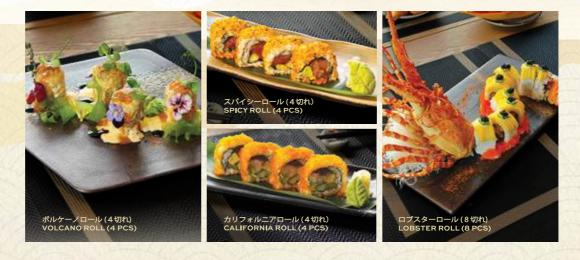

## SPECIAL ROLL

| ロブスターロール 🛛 🐼 😒 😒<br>(8切れ)                                         | RM 238 | スパイシーロール 💋 🥹 RM<br>(4切れ)                                                             |
|-------------------------------------------------------------------|--------|--------------------------------------------------------------------------------------|
| LOBSTER ROLL (8 PCS)                                              |        | SPICY ROLL (4 PCS)                                                                   |
| DEEP-FRIED LOBSTER MEAT MAKI<br>TOPPED WITH FISH ROE              |        | TUNA MAKI IN SPICY SAUCE                                                             |
| 太藤社長 (4切れ) 🛛 👩 🗿 🕥                                                | RM 98  | レインボーロール 🛯 🚷 🕥 🛛 RM<br>(4切れ)                                                         |
| PRESIDENT FUTO MAKI (4 PCS)                                       |        | RAINBOW ROLL (4 PCS)                                                                 |
| SPECIAL MAKI WITH 16 SEASONAL<br>INGREDIENTS                      |        | CALIFORNIA MAKI TOPPED WITH<br>ASSORTED SASHIMI                                      |
| 海老ロール (4切れ) 🛛 🖉 🗿 🔮 🕥                                             | RM 88  | ボルケーノロール 🛛 📀 🕒 🔔 🛛 RM<br>(4切れ)                                                       |
| EBI ROLL (4 PCS)                                                  |        | VOLCANO ROLL (4 PCS)                                                                 |
| PRAWN MAKI TOPPED WITH<br>SNOW LEGS                               |        | OVEN-BAKED CALIFORNIA MAKI<br>TOPPED WITH CREAMY MAYO<br>GRATIN                      |
| スパイダーロール 🛛 👩 🔮 🙄<br>(4切れ)                                         | RM 78  | カリフォルニアロール 🛯 🗿 🔮 RM<br>(4切れ)                                                         |
| SPIDER ROLL (4 PCS)                                               |        | CALIFORNIA ROLL (4 PCS)                                                              |
| CRISPY SOFT SHELL CRAB MAKI<br>TOPPED WITH DRIED BONITO<br>FLAKES |        | CRAB STICK, CREAMY AVOCADO AND<br>CRUNCHY CUCUMBER WRAPPED IN<br>NORI AND SUSHI RICE |