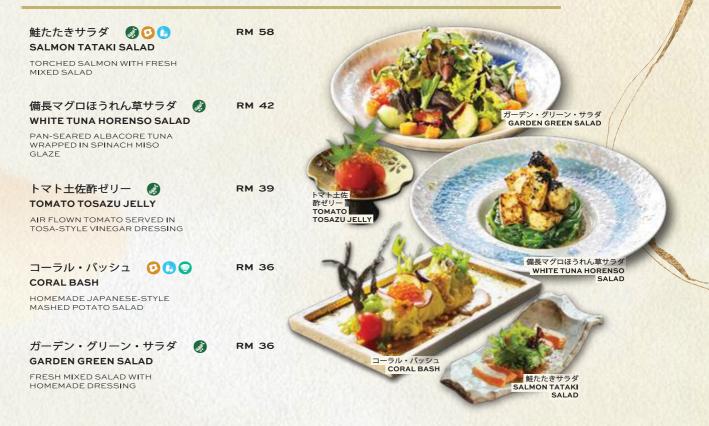

RT

#### 8 8 9 9 9 9 9 9 9 0 9



## APPETISER

### 前菜





6





タコキムチとマンゴー・トマトサルサ TAKO KIMCHI WITH MANGO AND TOMATO SALSA



珍味盛り合わせ CHIMI COMBINATION ASSORTED MARINATED SEAFOOD PLATTER

タコキムチとマンゴー・ トマトサルサ TAKO KIMCHI WITH MANGO AND TOMATO SALSA

BABY OCTOPUS MARINATED IN KIMCHI SAUCE AND MAYO

地鶏炭火焼き 📀 🕞 JITORI SUMIBIYAKI CHARCOAL-GRILLED BONELESS CHICKEN



小海老唐揚げ 
8 RM 30
KOEBI KARAAGE
DEEP-FRIED BABY SHRIMPS

えいの鰭 EINOHIRE STINGRAY FINS

**RM 48** 

RM 42

RM 38

枝豆 Ø EDAMAME LIGHTLY SALTED GREEN SOYBEANS RM 25

**RM 28** 

N

8 J. 0 **E S** (\* e Peanuts Tree Nuts Coconut Shellfish Soy Wheat Dairy Eggs Sesame All prices are quoted in Malaysian Ringgit (MYR) and are nett, inclusive of pre Images shown are for illustration purposes only. ng Sales & Service Tax

## サラダ

SALAD

SUSHI



#### 寿司





| ホタテ・甘海老・カルパッチョ ② ③ い<br>トマチ・マネアグラ・カルパッチョ<br>ママレー マンレー マンレー マンレー マンレー マンレー マンレー マンレー                                                                                                                                                                      | • RM 148     |
|----------------------------------------------------------------------------------------------------------------------------------------------------------------------------------------------------------------------------------------------------------|--------------|
| AMACHI FOIE GRAS CARPACCIO<br>ホタテ・甘海を・カルパッチョ<br>HOTATE AMA<br>EBI CARPACCIO<br>THIN-SLICED YELLOWTAIL AND PAN-SEARED<br>FOIE GRAS SERVED WITH HOMEMADE<br>DRESSING<br>白身魚カルパッチョ ② ③ ⑤<br>SHIROMI SAKANA CARPACCIO<br>ASSORTED THIN-SLICED WHITEFISH WIT