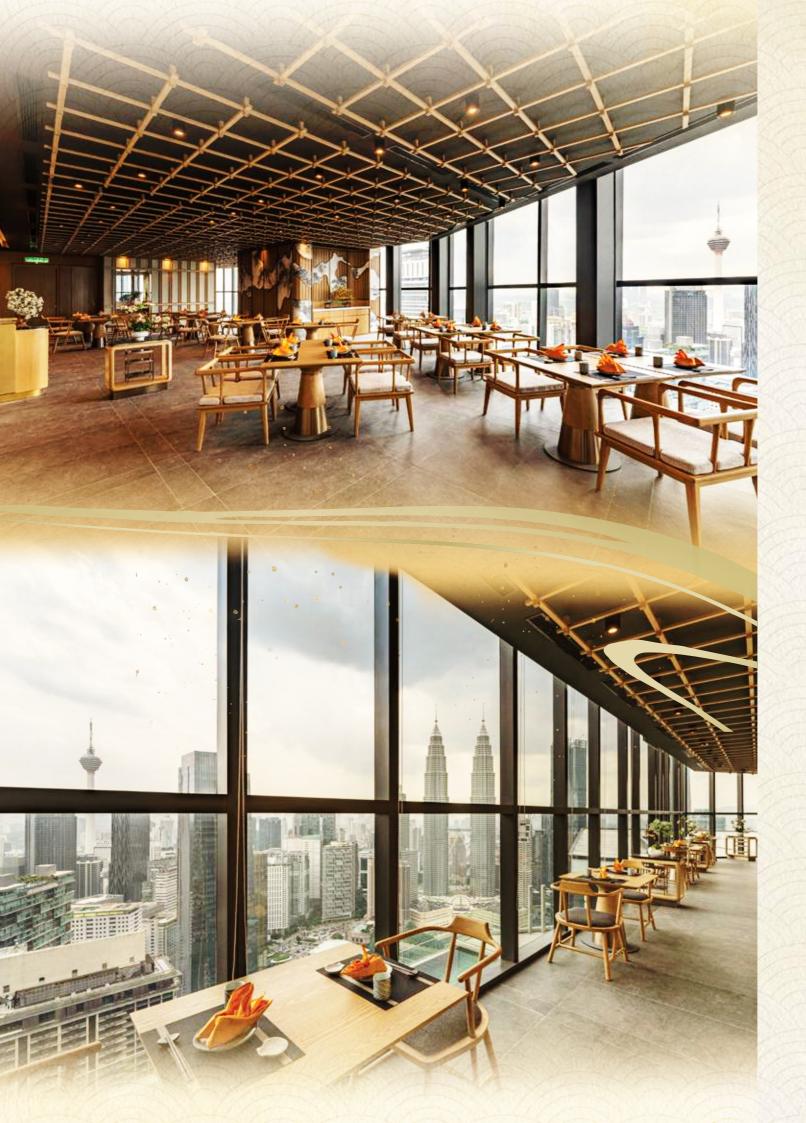

With emphasis on taste, presentation and freshness, UMI Japanese Restaurant welcomes diners to its avant-garde setting. Meaning 'sea' in Japanese, UMI serves a wide range of well-known Japanese menus including tempura, sashimi, teppanyaki and other seasonal specialties inspired by the Land of the Rising Sun.

以口感,外观和新鲜材料为主要卖点,UMI日本料理欢迎食客来到其设置前卫的餐厅内享用富有特色的日式料理。"UMI"在日语中是"海"的意思,本餐 厅为您精心提供各种经典日本美食,包括了天妇罗,生鱼片,铁板烧,还有一 系列灵感源于旭日之国的时令特色菜肴,更完美的体现日本之美食精髓。

) Z ш Σ

.