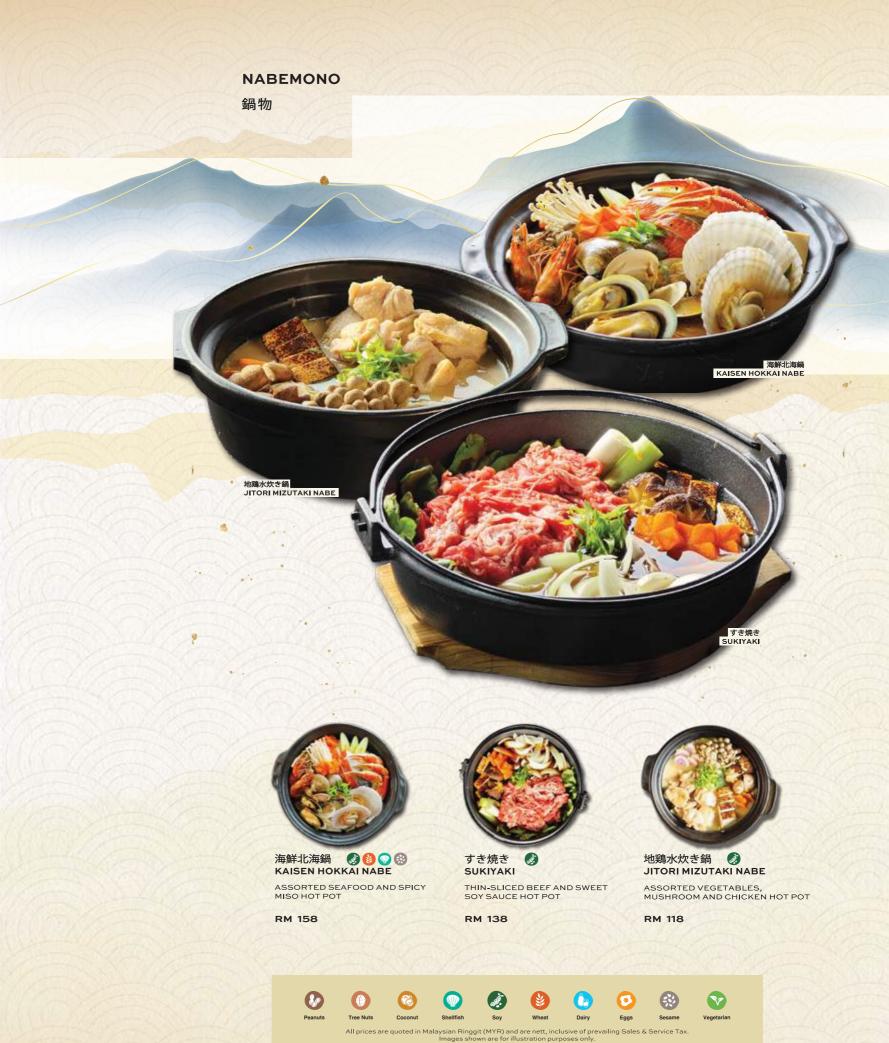

#### 焼き物

#### YAKIMONO

PAN-SEARED SALMON STEAK WITH HOMEMADE SALSA

イカゲソホイルマヨ 🖉 💪 IKAGESO FOIL MAYO

Peanuts

BAKED SAUTÉED SQUID TENTACLES AND ONION, TOPPED WITH MAYONNAISE

.

Tree Nuts

8

Coconut

OKINAWA-STYLE BITTERGOURD, BEANSPROUT AND EGG STIR-FRY WITH DRIED BONITO FLAKES

0

Eggs

Sesame

V

Vegetariar

BUTTER SAUTÉED CRISPY CHICKEN SKIN

**RM 40** 

AND ASSORTED MUSHROOM

GOYA CHAMPURU

(h

Dairy

**RM 48** 

ø.

Soy