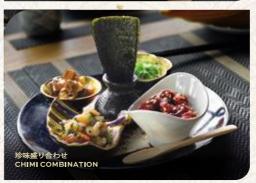

### 前菜

6

タコキムチとマンゴー・トマトサルサ TAKO KIMCHI WITH MANGO AND TOMATO SALSA

珍味盛り合わせ CHIMI COMBINATION ASSORTED MARINATED SEAFOOD PLATTER

タコキムチとマンゴー・ トマトサルサ TAKO KIMCHI WITH MANGO AND TOMATO SALSA

BABY OCTOPUS MARINATED IN KIMCHI SAUCE AND MAYO