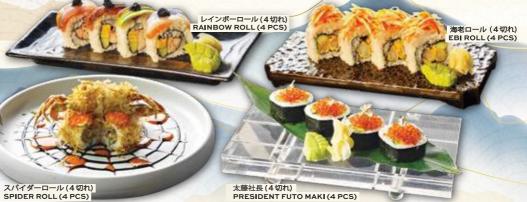

## SPECIAL ROLL

| ロブスターロール 🛛 🐼 😒 😒<br>(8切れ)                                         | RM 238 | スパイシーロール 💋 🥹 RM<br>(4切れ)                                                             |
|-------------------------------------------------------------------|--------|--------------------------------------------------------------------------------------|
| LOBSTER ROLL (8 PCS)                                              |        | SPICY ROLL (4 PCS)                                                                   |
| DEEP-FRIED LOBSTER MEAT MAKI<br>TOPPED WITH FISH ROE              |        | TUNA MAKI IN SPICY SAUCE                                                             |
| 太藤社長 (4切れ) 🛛 👩 🗿 🕥                                                | RM 98  | レインボーロール 🛯 🚷 🕥 🛛 RM<br>(4切れ)                                                         |
| PRESIDENT FUTO MAKI (4 PCS)                                       |        | RAINBOW ROLL (4 PCS)                                                                 |
| SPECIAL MAKI WITH 16 SEASONAL<br>INGREDIENTS                      |        | CALIFORNIA MAKI TOPPED WITH<br>ASSORTED SASHIMI                                      |
| 海老ロール (4切れ) 🛛 🖉 🗿 🔮 🕥                                             | RM 88  | ボルケーノロール 🛛 📀 🕒 🔔 🛛 RM<br>(4切れ)                                                       |
| EBI ROLL (4 PCS)                                                  |        | VOLCANO ROLL (4 PCS)                                                                 |
| PRAWN MAKI TOPPED WITH<br>SNOW LEGS                               |        | OVEN-BAKED CALIFORNIA MAKI<br>TOPPED WITH CREAMY MAYO<br>GRATIN                      |
| スパイダーロール 🛛 👩 🔮 🙄<br>(4切れ)                                         | RM 78  | カリフォルニアロール 🛯 🗿 🔮 RM<br>(4切れ)                                                         |
| SPIDER ROLL (4 PCS)                                               |        | CALIFORNIA ROLL (4 PCS)                                                              |
| CRISPY SOFT SHELL CRAB MAKI<br>TOPPED WITH DRIED BONITO<br>FLAKES |        | CRAB STICK, CREAMY AVOCADO AND<br>CRUNCHY CUCUMBER WRAPPED IN<br>NORI AND SUSHI RICE |