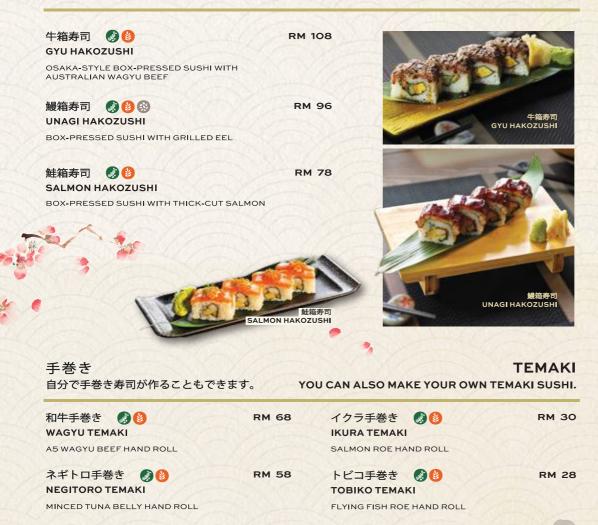

|        | VOLCANO ROLL (4 PCS)                                                                 |
| PRAWN MAKI TOPPED WITH<br>SNOW LEGS                               |        | OVEN-BAKED CALIFORNIA MAKI<br>TOPPED WITH CREAMY MAYO<br>GRATIN                      |
| スパイダーロール 🛛 👩 🔮 🙄<br>(4切れ)                                         | RM 78  | カリフォルニアロール 🛯 🗿 🔮 RM<br>(4切れ)                                                         |
| SPIDER ROLL (4 PCS)                                               |        | CALIFORNIA ROLL (4 PCS)                                                              |
| CRISPY SOFT SHELL CRAB MAKI<br>TOPPED WITH DRIED BONITO<br>FLAKES |        | CRAB STICK, CREAMY AVOCADO AND<br>CRUNCHY CUCUMBER WRAPPED IN<br>NORI AND SUSHI RICE |







### 押し寿司

#### **OSHIZUSHI**



鮭手巻き 👩 🔮 SALMON TEMAKI

RM 32

SALMON HAND ROLL





## 細巻き

### HOSOMAKI



## 握り寿司

## **NIGIRI SUSHI**

| 本マグロ大トロ (1貫) 🛛 🚷 😫<br>BLUEFIN FATTY TUNA (1 PC)        | RM 98 | ハマチ (1貫) 🛛 👔 😢<br>YELLOWTAIL (1 PC)     | RM 45 |
|--------------------------------------------------------|-------|-----------------------------------------|-------|
| ボタン海老 (1貫) 🛛 🔌 🕑 🗩<br>BOTAN SHRIMP (1 PC)              | RM 68 | 鰻 (1貫) 🛛 🚷 🚱<br>GRILLED EEL (1 PC)      | RM 38 |
| 縁側 (1貫) 🛛 👩 🗐 😒                                        | RM 58 | 甘海老 (1貫) 🛛 🔌 😢 🔽<br>SWEET SHRIMP (1 PC) | RM 35 |
| ENGAWA (1 PC)                                          |       | 鮭卜口 (1貫)  🤣 🤔<br>SALMON BELLY (1 PC)    | RM 34 |
| 本マグロ中トロ (1貫) 🛛 🔕 🧐<br>BLUEFIN MEDIUM FATTY TUNA (1 PC) | RM 58 | 海老 (1貫) 🛛 👔 🚷<br>PRAWN (1 PC)