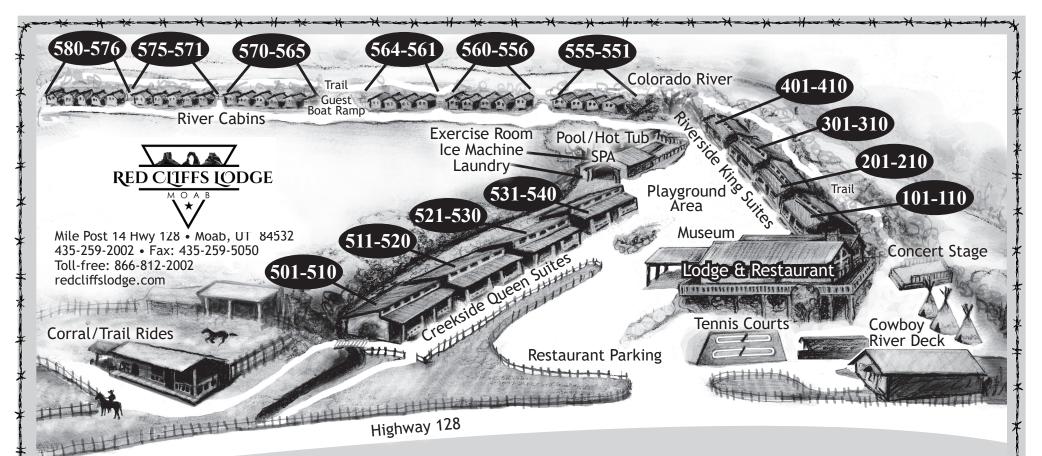

# <u>Снеск Оит: 11:00 АМ</u>

## EARLY CHECK-IN & LATE CHECKOUT FEES \$50 SUBJECT TO AVAILABILITY

### WATER - PURIFIED WATER

Red Cliffs culinary water comes from a deep well that is pure but has a lot of mineral content. Well water can be unpleasant tasting and even cause upset stomach to those not acclimated to it. The regular taps in your room produce hard water. Every room has a **SKINNY FAUCET** in the bathroom and kitchen that provides pure filtered water. Please use this water for drinking only as the supply is very limited each day. All drinking water in the lodge, restaurant and ice machines is purified.

#### PARKING AT THE CABINS

Please park on the right side of road, **NEXT TO THE CABINS.** Cars parked on the left side near the pasture are subject to over-spray from the spr