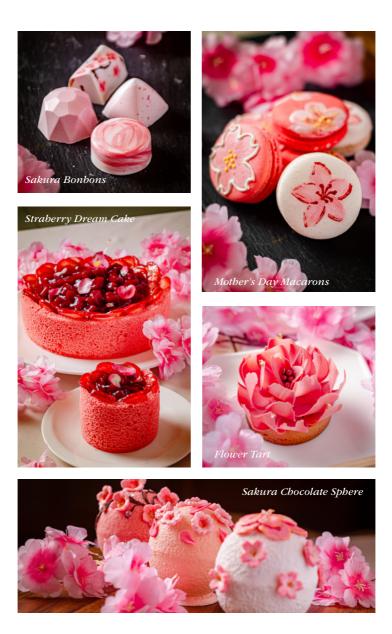

## Mother's Day Pastry Boutique from May 1 to 11, 2025

| Cakes                        |      |
|------------------------------|------|
| Raspberry Charlotte          |      |
| Whole Selection              | 1800 |
| Mini Selection               | 370  |
|                              |      |
| Strawberry Dream Cake        |      |
| Whole Selection              | 1800 |
| Mini Selection               | 370  |
|                              |      |
| Pistachio Berry Opera Roll   |      |
| Whole Selection              | 1600 |
| Mini Selection               | 380  |
|                              |      |
| Fruit Cake Rolls             |      |
| Strawberry Lychee Roll       | 300  |
| MatchaMango Roll             | 340  |
|                              |      |
| Flower Tarts                 |      |
| Strawberry Peach Flower Tart | 290  |
| Raspberry Orange Flower Tart | 390  |
|                              |      |
| Sakura Bonbons (box of 12)   | 1600 |
|                              |      |
| Sakura Chocolate Sphere      | 390  |
|                              |      |
| Mother's Day Macarons        | 900  |