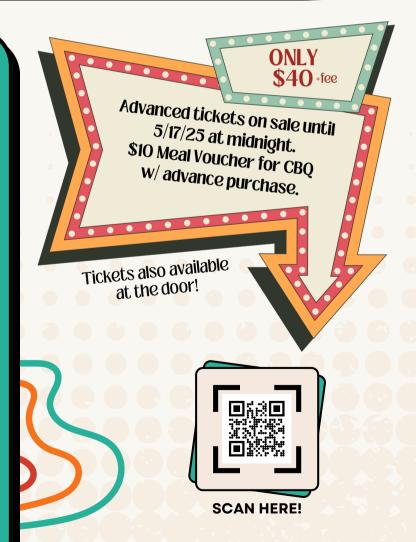

### ADMISSION

B

°64

PAPER - MAIN SESSION 60n Main Session - \$40

### ADD ONS

6 additional Cards Main Session - \$15 Warm up: Set 1 Blue - \$7 Warm up: Set 2 Red - \$10 Specials: Green 6 cards - \$15 Quick Draws - 2/\$1

#### **COMPUTER**

Computers - includes 24 cards - \$50 Additional loads - 12 cards - \$20 Electronic Warm-Up: Set 1 Blue - \$7 Electronic Warm-Up: Set 2 Red - \$10 Electronic Specials 6 cards - \$15 Electronic Quick Draws - 2/\$1