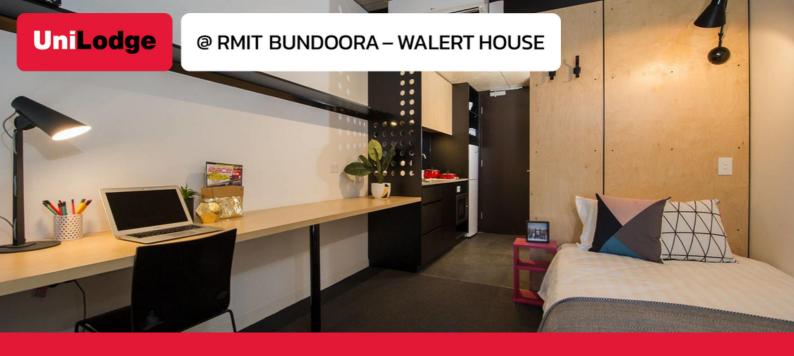

# UNILODGE @ RMIT BUNDOORA - WALERT HOUSE

UniLodge @ RMIT Bundoora - Walert House, has everything you could possibly need. Conveniently located at RMIT Bundoora West Campus, this modern building offers a great range of self-contained apartments including a range of studio rooms and shared apartments. With fully furnished study and conference rooms, cinema and games rooms, a BBQ area and a vegetable garden, we have thought of everything to help you study and re-charge.

### WHAT'S INCLUDED

- · Residential Life Program
- Bed, study desk, chair and table lamp
- Storage and built-in wardrobe
- Utilities (Electricity, gas and water)
- Unlimited Wi-Fi Internet
- Air-conditioning and heating
- Secure swipe card access to the building, apartment and your bedroom
- Free laundry facilities including washers, dryers, irons and ironing boards
- Bike Storage
- Parking available at an additional cost through **RMIT**