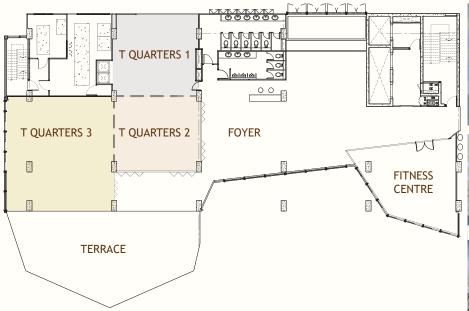

## T Quarters Floor Plan

| Venue | Name           | Dimension<br>(m) | Sqm.   | Capacity  |         |         |                |           |           |
|-------|----------------|------------------|--------|-----------|---------|---------|----------------|-----------|-----------|
|       |                |                  |        | Classroom | Theatre | U-Shape | Round<br>Table | Boardroom | Reception |
| 1     | T Quarters     |                  | 192.82 | -         | -       | -       | 80             | -         | 130       |
| 2     | T Quarters 1   | 8x5x3            | 57.6   | -         | 30      | 20      | 20             | 20        | 30        |
| 3     | T Quarters 2   | 6.5x8x3          | 78.4   | 30        | 40      | 20      | 50             | 20        | 40        |
| 4     | T Quarters 3   | 9x8x3            | 56.82  | 20        | 30      | 27      | 20             | 20        | 50        |
| 5     | T Quarters 2+3 | 11.5x8x3         | 135.22 | 60        | 80      | -       | 80             | 42        | 100       |