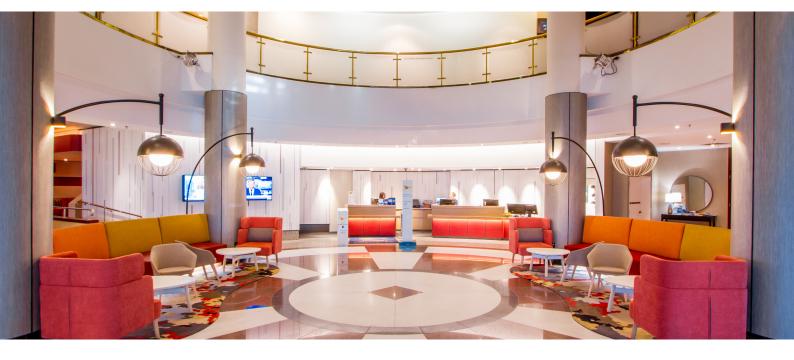

### PERTH LANGLEY

Novotel Perth Langley hotel is ideally situated in Perth's CBD, offering unparalleled hospitality. Located near Perth Convention and Exhibition Centre, shopping precincts, restaurants and iconic tourist attractions including Langley Park, Swan River, Elizabeth Quay and Optus Stadium.

The hotel features Sen5es Restaurant & Wine Bar, traditional Irish pub - Fenians, onsite self-serve parking, and a top-floor fitness centre that offers spectacular views over the Swan River.

Wake up and enjoy Novotel's quality breakfast, offering a revitalising start to your day including a delicious barista coffee.