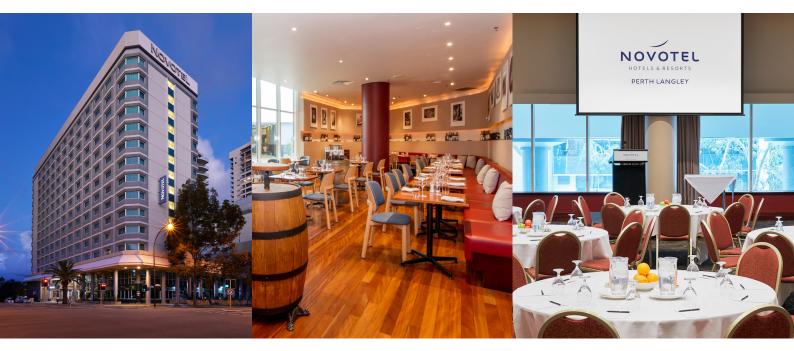

# WELCOME TO NOVOTEL PERTH LANGLEY

### PERTH LANGLEY

Novotel Perth Langley hotel is ideally situated in Perth's CBD, offering unparalleled hospitality. Located near Perth Convention and Exhibition Centre, shopping precincts, restaurants and iconic tourist attractions including Langley Park, Swan River, Elizabeth Quay and Optus Stadium.

The hotel features Sen5es Restaurant & Wine Bar, traditional Irish pub - Fenians, onsite self-serve parking, and a top-floor fitness centre that offers spectacular views over the Swan River.

Wake up and enjoy Novotel's quality breakfast, offering a revitalising start to your day including a delicious barista coffee.

#### **DINING OPTIONS**

- Senses Restaurant & Wine Bar
- Fenians Irish Pub
- In-Room Dining Options