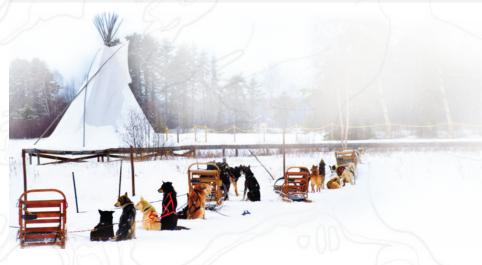

### **CANINE ACTIVITIES**

IN THE COMPANY OF MAN'S BEST FRIEND!

| DOG SLEDDING                                                                                                                             | <u>8KM:</u>                    | 25KM:                           |
|------------------------------------------------------------------------------------------------------------------------------------------|--------------------------------|---------------------------------|
| Alaskan dogs. This activity includes a dogsled ride, explanations of safety rules and time to take pictures. Minimum age of 3 years old. | \$121 <sup>.25</sup><br>/ADULT | \$195 <sup>.30</sup><br>/ADULT. |
| The 8 km is about 1 hour long and the 25 km is about 2h30 long.                                                                          | \$84 <sup>.60</sup>            | \$121 <sup>.25</sup> /KID       |