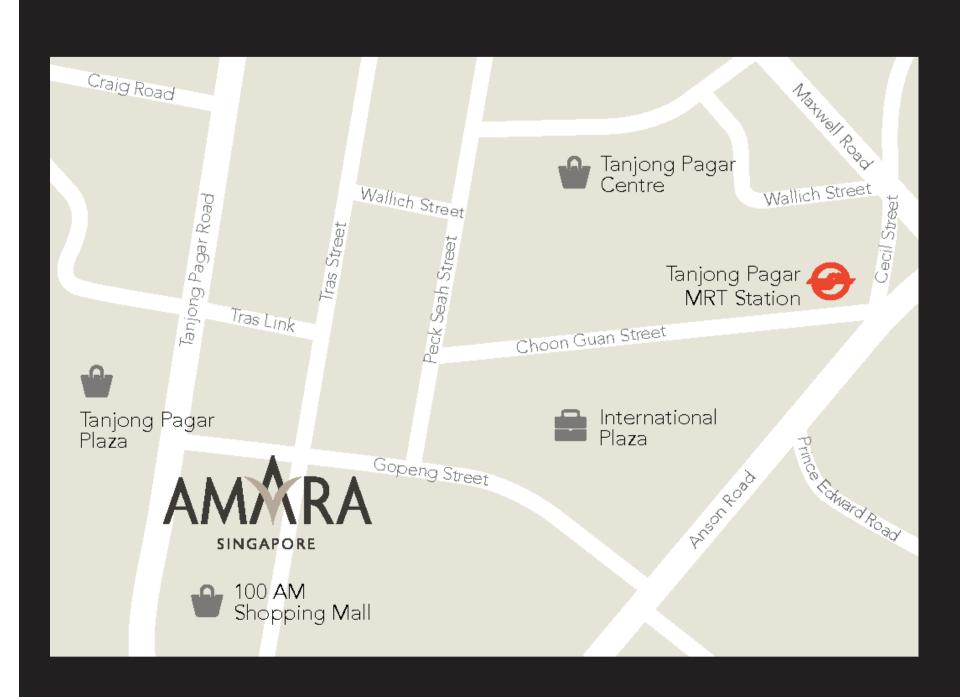

## Location

• 2-min walk to Tanjong Pagar MRT Station

showcases a collection of restaurants and bars,

- 5-min walk to Chinatown
- 5-min drive to Raffles Place business district and Marina Bay Sands
- 20-min drive to Changi International Airport