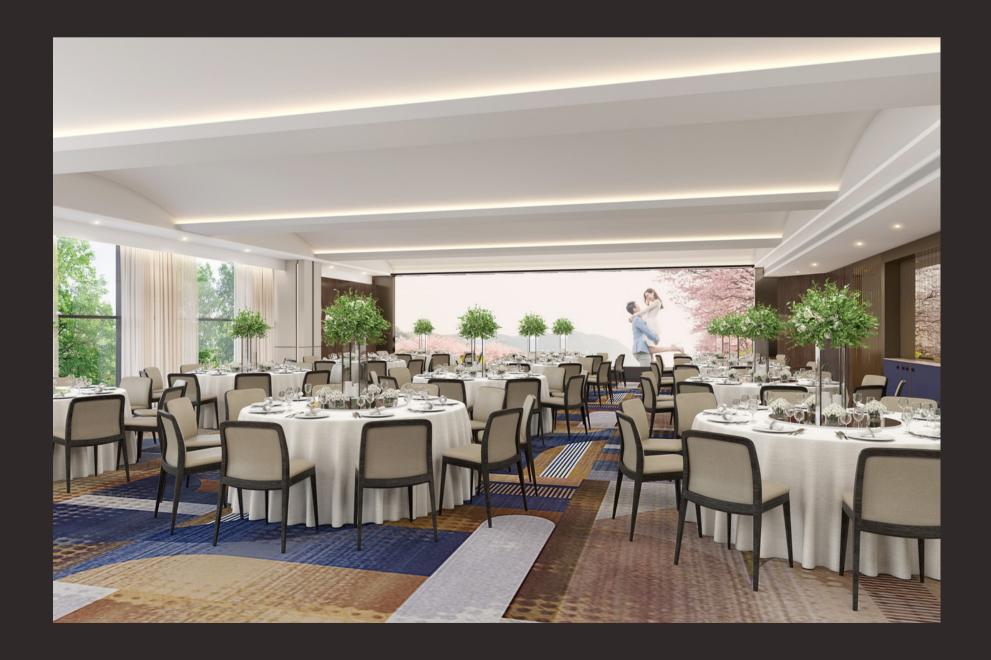

Grand Ballroom, Artist's impression

GRAND BALLROOM

Maximum 500

Theatre Seating 666 sqm

BALLROOM 1/2

Maximum 250

Theatre Seating 510 sqm

CONNECTION