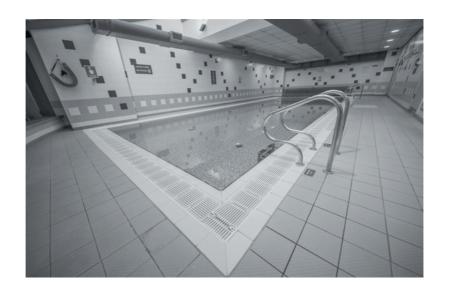

### Poolside Rules

Children Under the age of 16 may not use the swimming pool without adult supervision.

For every 2 children there must be 1 adult.

Children over the age of 8 use their own changing room.

Children under the age of 16 are not allowed to use the jacuzzi, steam room or sauna.

Please shower before entering poolside.

No Food or drinks on poolside except water.

No phones on poolside.