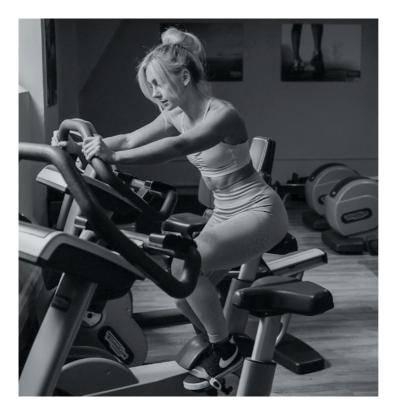

Working with a Personal Trainer can be just what you need to hit new levels. Our expert coaches will create a specific programme to suit your body, level of fitness, training goals and experience.

All equipment is Technogym with the following equipment:

- × 4 treadmills
- × 2 cross trainers
- × 2 bikes
- × 2 upright bikes
- $\times$  1 rower

Dumbbells from 1kg to 32.5kg

Smith machine

Duel cable machine

Lat pull down

Chest and shoulder press machine

Leg extension machine