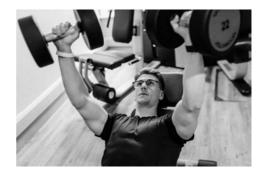

Working with a Personal Trainer can be just what you need to hit new levels. Our expert coaches will create a specific programme to suit your body, level of fitness, training goals and experience.

All equipment is Technogym with the following equipment:

- × 4 treadmills
- × 2 cross trainers
- × 2 bikes
- × 2 upright bikes
- $\times$  1 rower

Dumbbells from 1kg to 32.5kg

Smith machine

Duel cable machine

Lat pull down

Chest and shoulder press machine

Leg extension machine