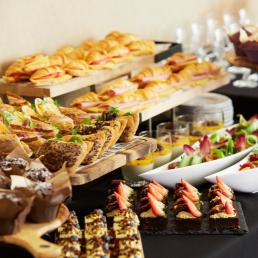

#### **FULL DAY CATERING**

Welcome Tea + Coffee

Morning Break with Coffee, Tea, Orange Juice, Fresh Fruit Bowl + Your Selection from the Snack Menu

Customised Working Lunch with a Selection of Fresh Sandwiches, Salads, Hot Bites

OR

Upgrade to the Hot Buffet Lunch for only \$5pp

Afternoon Break with Coffee, Tea, Orange Juice, Fresh Fruit Bowl + Your Selection from the Snack Menu