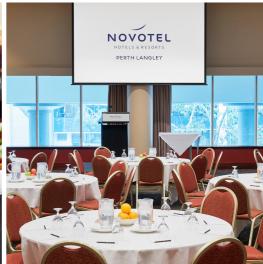

#### PRIVATE MEETING SPACE

Ceiling-Mounted Data Projector + Screen
Whiteboard + Flipchart
WIFI Connection
Notepads + Pens
Iced Water + Mints

#### **MEETING ROOM CAPACITIES**

| Room           | Height<br>(m) | Area (m2) | Theatre | Classroom | Banquet (no dance<br>floor) | Banquet (dance<br>floor) | U-Shape | Cocktail | Cabaret |
|----------------|---------------|-----------|---------|-----------|-----------------------------|--------------------------|---------|----------|---------|
| Boardroom      | 2.7           | 95        | 50      | 30        | 50                          | 50                       | 24      | 60       | 32      |
| Ballroom       | 4.5           | 476       | 500     | 250       | 400                         | 300                      | NA      | 600      | 264     |
| Ballroom-South | 4.5           | 260       | 300     | 150       | 200                         | 140                      | 50      | 300      | 128     |
| Ballroom-North | 4.5           | 180       | 180     | 72        | 150                         | 90                       | 42      | 200      | 96      |
| Silver Room    | 4.5           | 182       | 180     | 72        | 160                         | 120                      | 42      | 200      | 112     |
| Langley Room   | 3             | 96        | 60      | 30        | 60                          | NA                       | 24      | 60       | 40      |