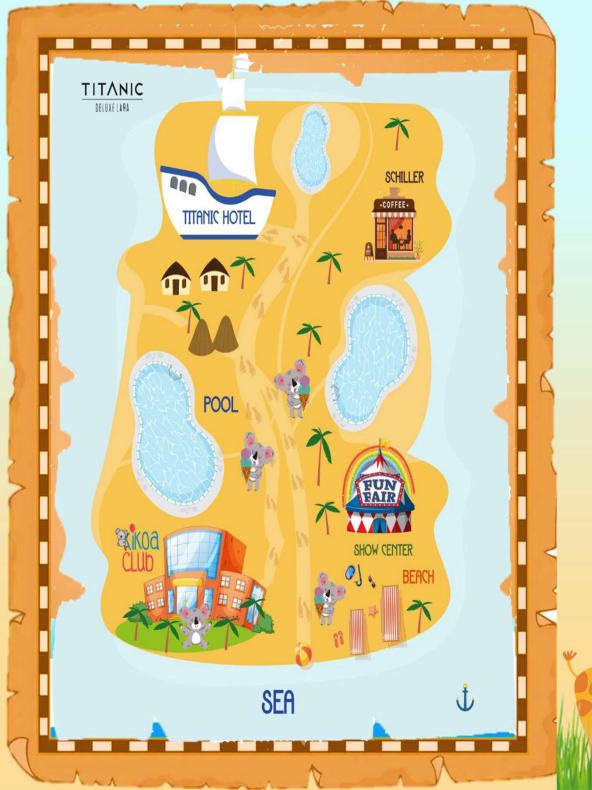

Weekly Program

Opening 09:00 - Closing 00:00

+90 549 798 59 42

| Monday            | Tuesday             | Wednesday         | Thursday                 | Friiday              | Saturday          | Sunday                 |
|-------------------|---------------------|-------------------|--------------------------|----------------------|-------------------|------------------------|
| 09:30             | 00.20               | 09:30             | 09:30                    | 09:30                | 09:30             | 09:30                  |
| MORNING SPORTS    | 09:30               | MORNING SPORTS    | MORNING SPORTS           | MORNING SPORTS       | MORNING SPORTS    | MORNING SPORTS         |
| YOGA              | MORNING SPORTS      | PILATES           | YOGA                     | GYMNASTICS           | PILATES           | YOGA                   |
| 10:00             | GYMNASTICS<br>10:00 | 10:00             | 10:00                    | 10:00                | 10:00             | 10:00                  |
| HANDCRAFT ORIGAMI | 10:00               | HANDCRAFT ORIGAMI |                          | HANDCRAFT ORIGAMI    | HANDCRAFT ORIGAMI | HANDCRAFT ORIGAMI      |
| "DOG" MAKING      | HANDCRAFT ORIGAMI   | "SHIP" MAKING     | "HEART" MAKING           | "BUTTERFLY" MAKING   | "FISH" MAKING     | "FOX"                  |
| 11:00             | "ROCKET" MAKING     | 11:00             | 11:00                    | 11:00                | 11:00             | MAKING                 |
| BINGO GAME        | 11:00<br>UNO GAME   | BINGO GAME        | UNO GAME                 | BINGO GAME           | UNO GAME          | 11:00                  |
| 11:30             | 11:30               | 11:30             | 11:30                    | 11:30                | 11:30             | <b>BINGO GAME</b>      |
| 3D TOY MAKING     | 3D TOY MAKING       | 3D TOY MAKING     | 3D TOY MAKING            | 3D TOY MAKING        | 3D TOY MAKING     | 11:30                  |
| "MINION"          | "GUMBALL"           | "MINI BUS"        | "WINNIE THE POOH"        |                      | "CHICKEN"         | 3D TOY MAKING          |
| 13:00             | 13:00               | 13:00             | 13:00                    | "SPONGEBOB"<br>13:00 | 13:00             | "LIGHTNING             |
| MEMORY GAME       | FUN ACTIVITY BUNNY  | MEMORY GAME       | <b>FUN ACTIVITY FROG</b> | MEMORY GAME          | FUN ACTIVITY CLAW | MQUEEN"                |
| 14:00             | MAKING              | 14:00             | MAKING                   | 14:00                | MACHINE MAKING    | 13:00                  |
| PLAY DOH          | 14:00               | PLAY DOH          | 14:00                    | PLAY DOH             | 14:00             | MÉMORY GAME            |
| "FISH"            | PLAY DOH            | "GIRAFFE"         | PLAY DOH                 | "OCTOPUT"            | PLAY DOH          | 14:00                  |
| 15:00             | "SPIDER"            | 15:00             | "PENGUIN"                | 15:00                | "TURTLE"          | PLAY DOH               |
| "CHAIR GRABBING"  | 15:00               | "CHAIR GRABBING"  | 15:00                    | "CHAIR GRABBING"     | 15:00             | "FLOWER"               |
| GAME              | "KIKOA RACE"        | GAME              | "KIKOA RACE"             | GAME                 | "KIKOA RACE"      | 15:00                  |
| 16:00             | GAME                | 16:00             | GAME                     | 16:00                | GAME              | "CHAIR GRABBING"       |
| SPORTS ACTIVITY   | 16:00               | SPORTS ACTIVITY   | 16:00                    | SPORTS ACTIVITY      | 16:00             | GAME                   |
| FOOTBALL          | SPORTS ACTIVITY     | FOOTBALL          | SPORTS ACTIVITY          | FOOTBALL             | SPORTS ACTIVITY   | 16:00                  |
| (4-7 YEARS)       | FOOTBALL            | (4-7 YEARS)       | FOOTBALL                 | (4-7 YEARS)          | FOOTBALL          | SPORTS ACTIVITY        |
| 16:30             | (4-7 YEARS)         | 16:30             | (4-7 YEARS)              | 16:30                | (4-7 YEARS)       | FOOTBALL               |
| FACE PAINTING     | 16:30               | FACE PAINTING     | 16:30                    | FACE PAINTING        | 16:30             | (4-7 YEARS)            |
| 17:30             | FACE PAINTING       | 17:30             | FACE PAINTING            | 17:30                | FACE PAINTING     | 16:30<br>FACE PAINTING |
| "TWISTER" GAME    | 17:30               | "TWISTER" GAME    | 17:30                    | "TWISTER" GAME       | 17:30             | 17:30                  |
| 18:30             | SOS GAME            | 18:30             | SOS GAME                 | 18:30                | SOS GAME          | "TWISTER" GAME         |
| BALLOON WORKSHOP  | 18:30               | BALLOON WORKSHOP  | 18:30                    | BALLOON WORKSHOP     | 18:30             | 18:30                  |
| 20:30             | CHAIR GRABBER       | 20:30             | CHAIR GRABBING           | 20:30                | CHAIR GRABBING    | BALLOON WORKSHOP       |
| MINI DISCO        | 20:30               | MINI DISCO        | 20:30                    | MINI DISCO           | 20:30             | 20:30                  |
| 21:30             | MINI DISCO          | 21:30             | MINI DISCO               | 21:30                | MINI DISCO        | MINI DISCO             |
| CINEMA TIME       | 21:30               | CINEMA TIME       | 21:30<br>CINEMA TIME     | CINEMA TIME          | 21:30             | 21:30                  |
| 00:00             | CINEMA TIME         | 00:00             | 00:00                    | 00:00                | CINEMA TIME       | CINEMA TIME            |
| SEE YOU SOON      | 00:00               | SEE YOU SOON      | SEE YOU SOON             | SEE YOU SOON         | 00:00             | 00:00                  |
| CLOSING           | SEE YOU SOON        | CLOSING           | CLOSING                  | CLOSING              | SEE YOU SOON      | SEE YOU SOON           |
|                   | CLOSING             |                   | 02001110                 |                      | CLOSING           | CLOSING                |
|                   |                     |                   |                          |                      |                   |                        |
|                   |                     |                   |                          |                      |                   |                        |