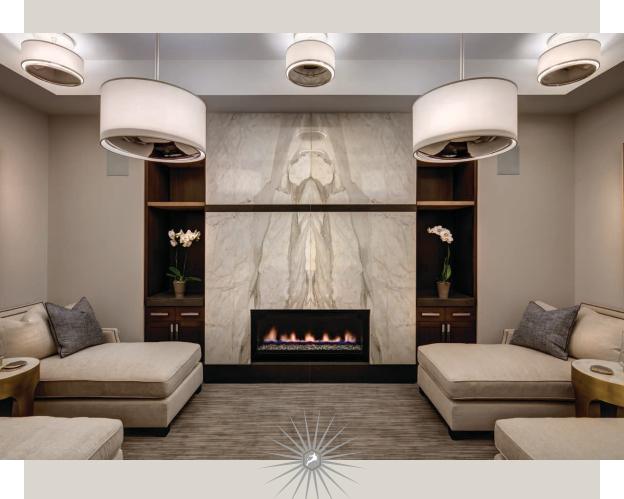

# SILVERASPEN

SPA



## **BODY TREATMENTS**

## ASPEN MASSAGE

60 MIN \$205 | 90 MIN \$280 | 120 MIN \$365

Using a blend of tailored techniques to address your needs, you will consult with an expertly skilled therapist to determine ideal pressure and specific areas of concern to ensure optimum results.

#### COOL & CALM CBD MASSAGE

60 MIN \$235 | 90 MIN \$305 | 120 MIN \$395

When used in a personalized massage, CBD oil will calmly penetrate, soothe, and relax muscle tissue while helping to ease tension and stress. This full body massage is beneficial in restoring balance and equilibrium at a cellular level. Our most potent and effective topical treatment for pain can also help to reduce inflammation and tense muscles.

#### RIVER STONE REBALANCING THERAPY

60 MIN \$230 | 90 MIN \$305