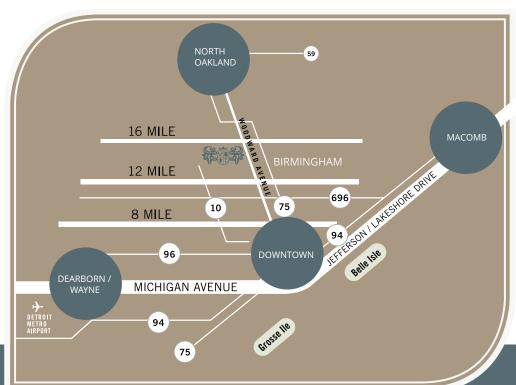

## DISTANCE TO LOCAL SITES

- Detroit Metro Airport: 30-45 min.
- Pontiac Airport: 20 min.
- Downtown Detroit: 25 min.
- Troy & the Somerset Collection: 4 min.

100 Townsend Street Birmingham, MI 48009