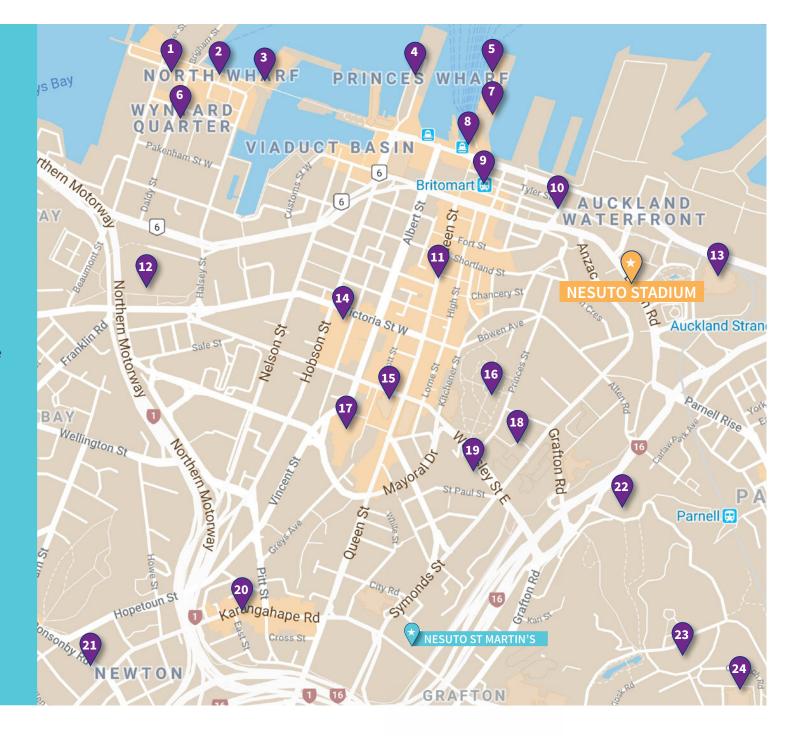

- 1. Silo Park
- 2. North Wharf
- 3. Viaduct Events Centre
- 4. Princes Wharf
- 5. Queens Wharf
- 6. Wynyard Quarter
- 7. Shed 10
- 8. Downtown Ferry Terminal
- 9. Britomart Transport Centre
- 10. Britomart Precinct
- 11. Queen Street
- 12. Victoria Park
- 13. Spark Arena
- 14. Sky Tower
- 15. The Civic
- 16. Albert Park
- 17. Aotea Centre
- 18. The University of Auckland
- 19. Auckland University

## of Technology

- 20. Karangahape Road (K' Road)
- 21. Ponsonby Road
- 22. Manuka Doctor Arena
- 23. Auckland Domain
- 24. Auckland War Memorial

Museum