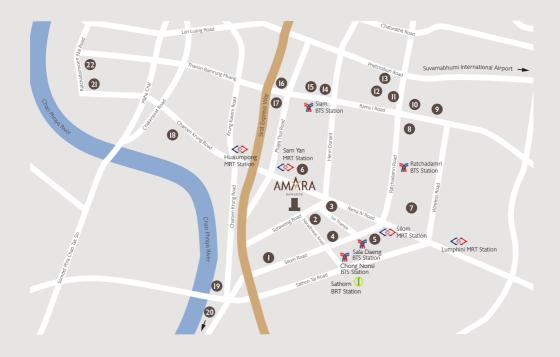

Amara Bangkok is located in the historic district of Bangrak, famous for its culturally-diverse local street food and exciting nightlife. It is also near shopping and jewelry stores.

I5-min drive to highway bound for Suvarnabhumi International Airport and Don Muang Airport. Easy access to Queen Sirikit National Convention Centre. In close proximity to Chinatown and Chao Phraya River.

5-min walk to Patpong 10-min walk to Chong Nonsi and Sala Daeng BTS Stations

15-min walk to Sam Yan MRT Station

#### Nearby Attractions

- Neilson Hays Library (Rotunda Gallery)
- 2 Patpong Night Market
- 3 Jim Thompson Shop
- 4 Thaniya Street Little Tokyo
- 5 Central Silom Complex
- 6 Chamchuri Square
- 1 Lumphini Park
- 8 Erawan Shrine
- Ocentral Childlom Shopping
- Gaysorn
- The Lover Shrine Tri Murati Shrine

- Central World Plaza
- The Platinum Fashion Mall
- Siam Paragon
- Siam Centre
- (6) Jim Thompson House and Museum
- Ma Boon Krong Shopping Centre (MBK)
- (B) China Town
- 19 Robinson Bangrak Shopping Centre
- 20 Asiatique Night Market
- 2 Wat Pho
- 22 Royal Grand Palace Wat Phra Kaew