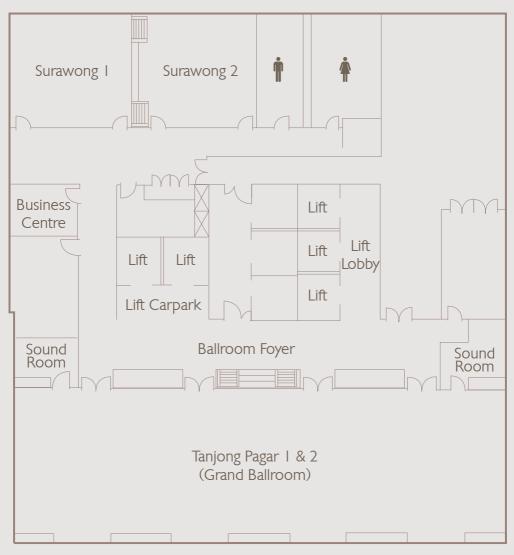

## FUNCTION ROOM CAPACITY CHART

| Ballroom          | Height<br>(m) | Area<br>(m²) | Dimensions<br>(m) | Classroom | Theatre | U-Shape | Boardroom | Banquet | Reception  T T T |
|-------------------|---------------|--------------|-------------------|-----------|---------|---------|-----------|---------|------------------|
| Tanjong Pagar I   | 5             | 141          | 15.08 x 9.40      | 60        | 100     | 40      | 40        | 50      | 100              |
| Tanjong Pagar 2   | 5             | 141          | 15.08 x 9.40      | 60        | 100     | 40      | 40        | 50      | 100              |
| Tanjong Pagar 1&2 | 5             | 282          | 30.10 x 9.40      | 120       | 200     | 85      | 100       | 150     | 250              |
| Meeting Rooms     |               |              |                   |           |         |         |           |         |                  |
| Surawong I        | 3             | 52           | 7.04 x 7.40       | 15        | 30      | 15      | 18        | 40      | 40               |
| Surawong 2        | 3             | 52           | 7.04 x 7.40       | 15        | 30      | 15      | 18        | 40      | 40               |

## LAYOUT PLAN

\*Layout not to scale