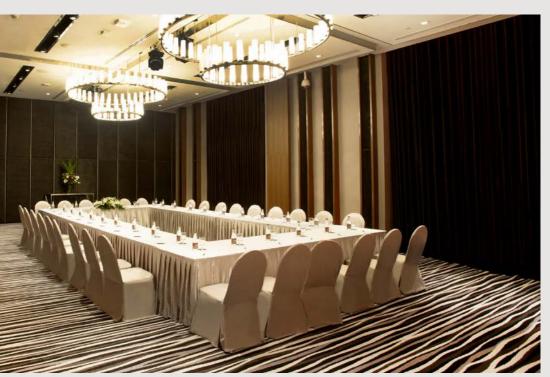

# MEETINGS & EVENTS

Enjoy natural light through floor to ceiling windows and an exclusive pillarless ballroom and 2 meeting rooms. Our event spaces are perfect for any corporate event, ranging from conferences, meetings and gala dinners to gourmet BBQs, Christmas parties and team building events. Catering for a group of 10 up to 200 guests.

## FUNCTION ROOM CAPACITY CHART

| Ballroom          | Height<br>(m) | Area<br>(m²) | Dimensions<br>(m) | Classroom | Theatre | U-Shape | Boardroom | Banquet | Reception  T T T |
|-------------------|---------------|--------------|-------------------|-----------|---------|---------|-----------|---------|------------------|
| Tanjong Pagar I   | 5             | 141          | 15.08 x 9.40      | 60        | 100     | 40      | 40        | 50      | 100              |
| Tanjong Pagar 2   | 5             | 141          | 15.08 x 9.40      | 60        | 100     | 40      | 40        | 50      | 100              |
| Tanjong Pagar 1&2 | 5             | 282          | 30.10 x 9.40      | 120       | 200     | 85      | 100       | 150     | 250              |
| Meeting Rooms     |               |              |                   |           |         |         |           |         |                  |
| Surawong I        | 3             | 52           | 7.04 x 7.40       | 15        | 30      | 15      | 18        | 40      | 40               |
| Surawong 2        | 3             | 52           | 7.04 x 7.40       | 15        | 30      | 15      | 18        | 40      | 40               |