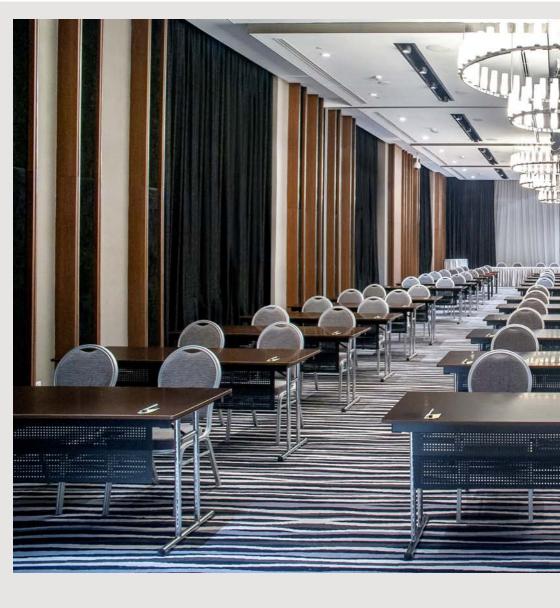

# MEETINGS & EVENTS

Enjoy natural light through floor to ceiling windows and an exclusive pillarless ballroom and 2 meeting rooms. Our event spaces are perfect for any corporate event, ranging from conferences, meetings and gala dinners to gourmet BBQs, Christmas parties and team building events. Catering for a group of 10 up to 200 guests.

## FUNCTION ROOM CAPACITY CHART

| Ballroom          | Height<br>(m) | Area<br>(m²) | Dimensions<br>(m) | Classroom | Theatre | U-Shape | Boardroom | Banquet | Reception  T T T |
|-------------------|---------------|--------------|-------------------|-----------|---------|---------|-----------|---------|------------------|
| Tanjong Pagar I   | 5             | 141          | 15.08 x 9.40      | 60        | 100     | 40      | 40        | 50      | 100              |
| Tanjong Pagar 2   | 5             | 141          | 15.08 x 9.40      | 60        | 100     | 40      | 40        | 50      | 100              |
| Tanjong Pagar 1&2 | 5             | 282          | 30.10 x 9.40      | 120       | 200     | 85      | 100       | 150     | 250              |
| Meeting Rooms     |               |              |                   |           |         |         |           |         |                  |
| Surawong I        | 3             | 52           | 7.04 x 7.40       | 15        | 30      | 15      | 18        | 40      | 40               |
| Surawong 2        | 3             | 52           | 7.04 x 7.40       | 15        | 30      | 15      | 18        | 40      | 40               |