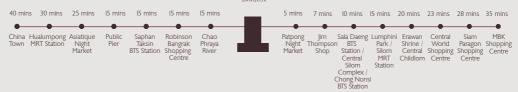

# MEETINGS & EVENTS

Enjoy natural light through floor to ceiling windows and an exclusive pillarless ballroom and 2 meeting rooms. Our event spaces are perfect for any corporate event, ranging from conferences, meetings and gala dinners to gourmet BBQs, Christmas parties and team building events. Catering for a group of 10 up to 200 guests.

## FUNCTION ROOM CAPACITY CHART

| Ballroom          | Height<br>(m) | Area<br>(m²) | Dimensions<br>(m) | Classroom | Theatre | U-Shape | Boardroom | Banquet | Reception  T T T |
|-------------------|---------------|--------------|-------------------|-----------|---------|---------|-----------|---------|------------------|
| Tanjong Pagar I   | 5             | 141          | 15.08 x 9.40      | 60        | 100     | 40      | 40        | 50      | 100              |
| Tanjong Pagar 2   | 5             | 141          | 15.08 x 9.40      | 60        | 100     | 40      | 40        | 50      | 100              |
| Tanjong Pagar 1&2 | 5             | 282          | 30.10 x 9.40      | 120       | 200     | 85      | 100       | 150     | 250              |
| Meeting Rooms     |               |              |                   |           |         |         |           |         |                  |
| Surawong I        | 3             | 52           | 7.04 x 7.40       | 15        | 30      | 15      | 18        | 40      | 40               |
| Surawong 2        | 3             | 52           | 7.04 x 7.40       | 15        | 30      | 15      | 18        | 40      | 40               |