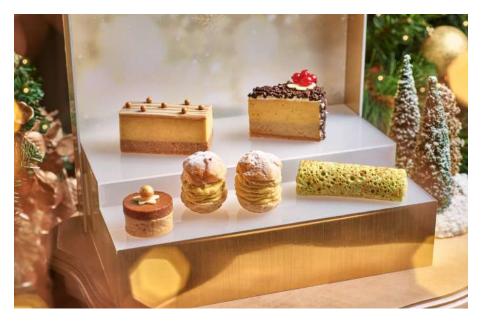

## **DURIAN DELIGHTS** 15 NOVEMBER 2022 - 2 JANUARY 2023

|                                                                                                                                                                                                                         | PORTION   | PRICE   |
|-------------------------------------------------------------------------------------------------------------------------------------------------------------------------------------------------------------------------|-----------|---------|
| signature<br>D24 Puff                                                                                                                                                                                                   | 2 pieces  | \$12    |
|                                                                                                                                                                                                                         | 10 pieces | \$48.60 |
| signature<br>D24 Crêpes                                                                                                                                                                                                 | Per piece | \$16.82 |
|                                                                                                                                                                                                                         | 8 pieces  | \$88.79 |
| NEW<br>Christmas Durian Combo (only available till 26 December)<br>1 piece each of D24 Coffee Glaze Cake, D24 Cookies 'N' Cream Cake,<br>D24 Crunchy Chocolate-Hazelnut Tartlet, D24 Kueh Dadar & 2 pieces of D24 Puffs | 6 pieces  | \$63.55 |
| signature<br>D24 Ice Cream                                                                                                                                                                                              | Per scoop | \$7.80  |
|                                                                                                                                                                                                                         | Per tub   | \$20.56 |
| signature<br>'Mao Shan Wang' Ice Cream                                                                                                                                                                                  | Per scoop | \$10.80 |
|                                                                                                                                                                                                                         | Per tub   | \$33.64 |