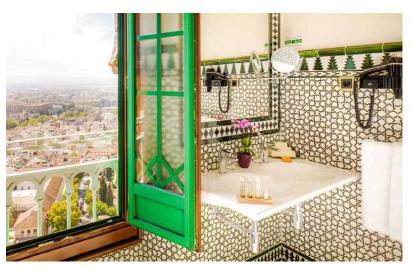

### **11 One Bedroom Suites**

The original decorations— including ornate plasterwork ceilings, copper accents and prestigious hardwoods—have been carefully preserved so that you can genuinely experience what it was like to live in the Alhambra. Views to Granada, its fertile valley, and Sierra Nevada. Size from 43 to 59 m2. King size or twin beds.

# **45 Classic City Views**

These rooms are charming and luminescent, with hand-selected decorations in soft tones and spectacular bathrooms with intricate tiles like those of the Nasrid palaces. Enjoy our unforgettable views of the city of Granada, its fertile valley and Sierra Nevada. Size from 23 to 29 m2.

### **34 Classic Exterior Views**

Quiet rooms with views of the centennial forest of the Alhambra. Traditional decor and bathrooms with unique Moorish tiles and all the amenities. Size from 23 to 29 m2.