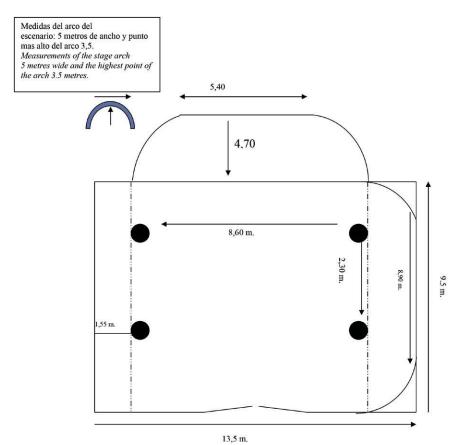

# **Teatro**

| METINGROOMS | HEIGHT (M.) | AREA (M²) |
|-------------|-------------|-----------|
| eatro       | 6.00        | 90        |

| METING ROOMS |       | CAPACITY |                                       |    |     |                             |
|--------------|-------|----------|---------------------------------------|----|-----|-----------------------------|
|              | ***** |          | 0 0 0 0 0 0 0 0 0 0 0 0 0 0 0 0 0 0 0 | 7  | 000 | 0 0 0 0 0 0 0 0 0 0 0 0 0 0 |
| Teatro       | 130   | 35       | 80                                    | 84 | 90  | _                           |