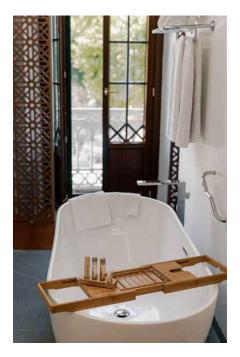

#### **Facilities in rooms:**

Safety Box
Wardrobe Closet
Desk
Mini fridge
Internet
Hairdryer
Air conditioning
Nespresso and kettle
Coffee and tea
Mineral water
Wooden and marble floors
Living room

Freestanding bathtub
Rain shower cabin
Hairdryer
Slippers
Bathrobes
Bathroom amenities

### **6 Deluxe**

The warm, Granada sunshine streams through Nasrid latticework, brightening a room harmoniously decorated with wood, marble, and state-of-the-art designs.. Size from 33 to 41 m2.