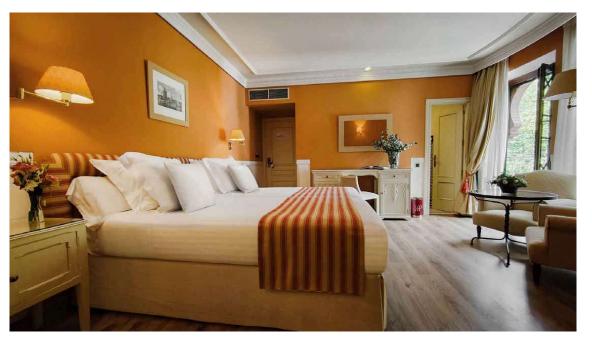

### **4 Two bedroom Suites**

All our two bedroom suites have two spacious, independent, and bright bedrooms; two bathrooms; and a shared living space.

Some are accentuated with a fantastic, crenelated balcony overlooking the city of Granada and the Alhambra Gardens—such glamorous surroundings make for a breakfast in true Nazrid style. Size; Suites from 67 to 80 m2. Terraces from 18 to 95 m2.

#### **Facilities in rooms:**

Safety Box
Wardrobe Closet
Desk
Mini fridge
Internet
Hairdryer
Air conditioning
Nespresso and kettle
Coffee and tea
Mineral water
Wooden and marble floors
Living room

Freestanding bathtub
Rain shower cabin
Hairdryer
Slippers
Bathrobes
Bathroom amenities

### **11 One Bedroom Suites**

The original decorations— including ornate plasterwork ceilings, copper accents and prestigious hardwoods—have been carefully preserved so that you can genuinely experience what it was like to live in the Alhambra. Views to Granada, its fertile valley, and Sierra Nevada. Size from 43 to 59 m2. King size or twin beds.

#### **Facilities in rooms:**

Safety Box
Wardrobe Closet
Desk
Mini fridge
Internet
Air conditioning
Nespresso and kettle
Coffee and tea
Mineral water
Marble floors
Living room

Hairdryer Slippers Bathrobes Bathroom amenities