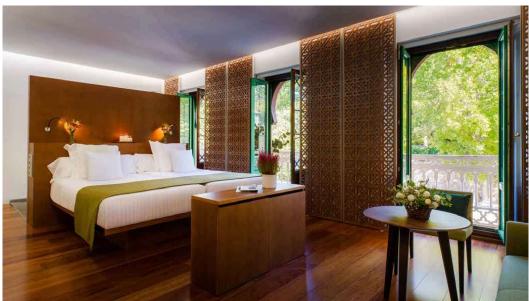

### **4 Two bedroom Suites**

All our two bedroom suites have two spacious, independent, and bright bedrooms; two bathrooms; and a shared living space.

Some are accentuated with a fantastic, crenelated balcony overlooking the city of Granada and the Alhambra Gardens—such glamorous surroundings make for a breakfast in true Nazrid style. Size; Suites from 67 to 80 m2. Terraces from 18 to 95 m2.

#### **Facilities in rooms:**

Safety Box
Wardrobe Closet
Desk
Mini fridge
Internet
Hairdryer
Air conditioning
Nespresso and kettle
Coffee and tea
Mineral water
Wooden and marble floors
Living room

Freestanding bathtub
Rain shower cabin
Hairdryer
Slippers
Bathrobes
Bathroom amenities