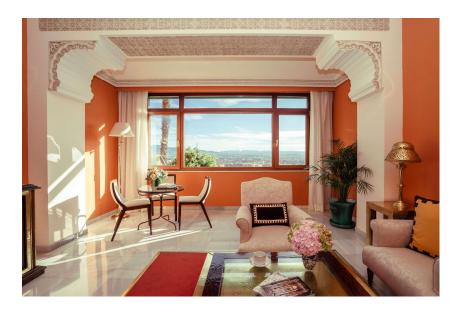

### **4 Two bedroom Suites**

All our two bedroom suites have two spacious, independent, and bright bedrooms; two bathrooms; and a shared living space.

Some are accentuated with a fantastic, crenelated balcony overlooking the city of Granada and the Alhambra Gardens—such glamorous surroundings make for a breakfast in true Nazrid style. Size; Suites from 67 to 80 m2. Terraces from 18 to 95 m2.

#### **Facilities in rooms:**

Safety Box
Wardrobe Closet
Desk
Mini fridge
Internet
Hairdryer
Air conditioning
Nespresso and kettle
Coffee and tea
Mineral water
Wooden and marble floors
Living room

Freestanding bathtub
Rain shower cabin
Hairdryer
Slippers
Bathrobes
Bathroom amenities