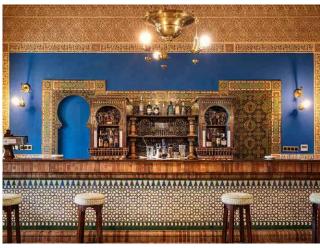

# **Bar Azul y Salón Mirador**

| MEETING ROOMS   |                                     | CAPACITY |                                       |     |     |                                         |
|-----------------|-------------------------------------|----------|---------------------------------------|-----|-----|-----------------------------------------|
|                 | # 5 0 0 8<br>0 0 0 0 8<br>0 0 0 0 8 |          | 0 0 0 0 0 0 0 0 0 0 0 0 0 0 0 0 0 0 0 | 7   | 000 | 0 0 0 0 0 0 0 0 0 0 0 0 0 0 0 0 0 0 0 0 |
| Terraza Mirador | -                                   | _        | _                                     | 110 | 120 | _                                       |