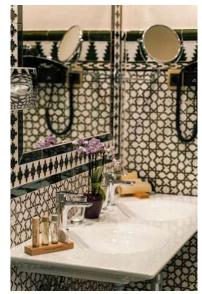

### **11 One Bedroom Suites**

The original decorations— including ornate plasterwork ceilings, copper accents and prestigious hardwoods—have been carefully preserved so that you can genuinely experience what it was like to live in the Alhambra. Views to Granada, its fertile valley, and Sierra Nevada. Size from 43 to 59 m2. King size or twin beds.

#### **Facilities in rooms:**

Safety Box
Wardrobe Closet
Desk
Mini fridge
Internet
Air conditioning
Nespresso and kettle
Coffee and tea
Mineral water
Marble floors
Living room

Hairdryer Slippers Bathrobes Bathroom amenities

# **45 Classic City Views**

These rooms are charming and luminescent, with hand-selected decorations in soft tones and spectacular bathrooms with intricate tiles like those of the Nasrid palaces. Enjoy our unforgettable views of the city of Granada, its fertile valley and Sierra Nevada. Size from 23 to 29 m2.

#### **Facilities in rooms:**

Safety Box
Wardrobe Closet
Desk
Mini fridge
Internet
Air conditioning
Nespresso and kettle
Coffee and tea
Mineral water
Carpeted or wooden and marble floors

Slippers Bathrobes Hairdryer Bathroom amenities

### **34 Classic Exterior Views**

Quiet rooms with views of the centennial forest of the Alhambra. Traditional decor and bathrooms with unique Moorish tiles and all the amenities. Size from 23 to 29 m2.

#### **Facilities in rooms:**

Safety Box
Wardrobe Closet
Desk
Mini fridge
Internet
Air conditioning
Nespresso and kettle
Coffee and tea
Mineral water
Carpeted or wooden at

Carpeted or wooden and marble floors