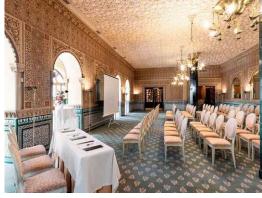

## **Meetings & Events**

Unique & original meeting rooms from 1910 that are part of the history of Granada and Spain, as they have hosted the main events of our city in the last 114 years.

Neo-Nasri decoration with muqarnas, plasterwork, coffered ceilings and tiles, perfectly preserved thanks to the protection as a cultural space. Natural light in all of them except in the Theater Hall, and all the technical needs required for today's events.

# **Salón Reyes Católicos**

| MEETING ROOMS   | HEIGHT (M.) | AREA (M²) |
|-----------------|-------------|-----------|
| Reyes Católicos | 5.00        | 126       |

| MEETING ROOMS   | CAPACITY                              |    |                                       |     |     |                           |
|-----------------|---------------------------------------|----|---------------------------------------|-----|-----|---------------------------|
|                 | 0 0 0 0 0 0 0 0 0 0 0 0 0 0 0 0 0 0 0 |    | 0 0 0 0 0 0 0 0 0 0 0 0 0 0 0 0 0 0 0 | 7   | 000 | 0 0 0 0 0 0 0 0 0 0 0 0 0 |
| Reyes Católicos | 180                                   | 60 | 100                                   | 150 | 110 | 60                        |