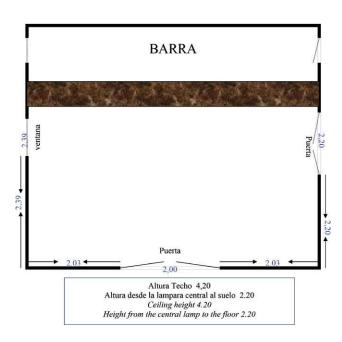

# **Bar Azul y Salón Mirador**

| MEETING ROOMS   |                                     | CAPACITY |                                       |     |     |                                         |
|-----------------|-------------------------------------|----------|---------------------------------------|-----|-----|-----------------------------------------|
|                 | # 5 0 0 8<br>0 0 0 0 8<br>0 0 0 0 8 |          | 0 0 0 0 0 0 0 0 0 0 0 0 0 0 0 0 0 0 0 | 7   | 000 | 0 0 0 0 0 0 0 0 0 0 0 0 0 0 0 0 0 0 0 0 |
| Terraza Mirador | -                                   | _        | _                                     | 110 | 120 | _                                       |