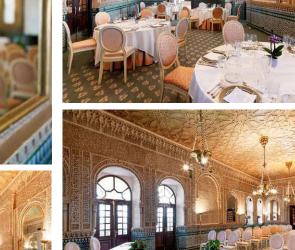

### **Restaurant & Terrace**

### Restaurant "Principe"

### Fully renovated in 2024.

Andalusian cuisine considers food as a source of life, nutrition and healing. It unites flavours and sensations, making eating well a pleasure for life and the senses. At the Hotel Alhambra Palace we recover recipes, which are a gift from the past, updated and renewed for our guests.