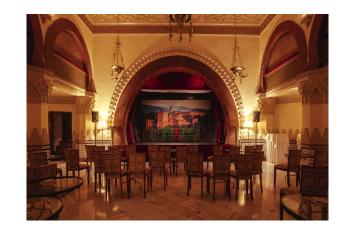

# **Teatro**

| METINGROOMS | HEIGHT (M.) | AREA (M²) |
|-------------|-------------|-----------|
| eatro       | 6.00        | 90        |

| METING ROOMS |       | CAPACITY |                                       |    |     |                             |
|--------------|-------|----------|---------------------------------------|----|-----|-----------------------------|
|              | ***** |          | 0 0 0 0 0 0 0 0 0 0 0 0 0 0 0 0 0 0 0 | 7  | 000 | 0 0 0 0 0 0 0 0 0 0 0 0 0 0 |
| Teatro       | 130   | 35       | 80                                    | 84 | 90  | _                           |