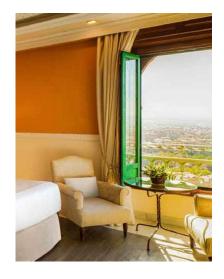

### **11 One Bedroom Suites**

The original decorations— including ornate plasterwork ceilings, copper accents and prestigious hardwoods—have been carefully preserved so that you can genuinely experience what it was like to live in the Alhambra. Views to Granada, its fertile valley, and Sierra Nevada. Size from 43 to 59 m2. King size or twin beds.

# **45 Classic City Views**

These rooms are charming and luminescent, with hand-selected decorations in soft tones and spectacular bathrooms with intricate tiles like those of the Nasrid palaces. Enjoy our unforgettable views of the city of Granada, its fertile valley and Sierra Nevada. Size from 23 to 29 m2.

### **34 Classic Exterior Views**

Quiet rooms with views of the centennial forest of the Alhambra. Traditional decor and bathrooms with unique Moorish tiles and all the amenities. Size from 23 to 29 m2.