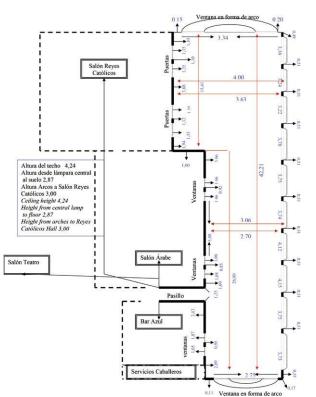

# **Salón Reyes Católicos**

| MEETING ROOMS   | HEIGHT (M.) | AREA (M²) |
|-----------------|-------------|-----------|
| Reyes Católicos | 5.00        | 126       |

| MEETING ROOMS   | CAPACITY                              |    |                                       |     |     |                           |
|-----------------|---------------------------------------|----|---------------------------------------|-----|-----|---------------------------|
|                 | 0 0 0 0 0 0 0 0 0 0 0 0 0 0 0 0 0 0 0 |    | 0 0 0 0 0 0 0 0 0 0 0 0 0 0 0 0 0 0 0 | 7   | 000 | 0 0 0 0 0 0 0 0 0 0 0 0 0 |
| Reyes Católicos | 180                                   | 60 | 100                                   | 150 | 110 | 60                        |

# Salón Árabe

| METING ROOMS | H                                                  | EIGHT (M.) |                               | AREA (M | 12) |    |
|--------------|----------------------------------------------------|------------|-------------------------------|---------|-----|----|
| Árabe        | 5                                                  | 5.00       |                               | 89      |     |    |
| METING ROOMS |                                                    |            | CA                            | PACITY  |     |    |
|              | 0 0 0 0 0 0<br>0 0 0 0 0<br>0 0 0 0 0<br>0 0 0 0 0 |            | 112 112<br>112 112<br>112 112 | 7       | 000 |    |
| Árabe        | 120                                                | 40         | 80                            | 92      | 90  | 42 |
|              |                                                    |            |                               |         |     |    |

# **Teatro**

| METINGROOMS | HEIGHT (M.) | AREA (M²) |
|-------------|-------------|-----------|
| eatro       | 6.00        | 90        |

| METING ROOMS |       | CAPACITY |                                       |    |     |                             |
|--------------|-------|----------|---------------------------------------|----|-----|-----------------------------|
|              | ***** |          | 0 0 0 0 0 0 0 0 0 0 0 0 0 0 0 0 0 0 0 | 7  | 000 | 0 0 0 0 0 0 0 0 0 0 0 0 0 0 |
| Teatro       | 130   | 35       | 80                                    | 84 | 90  | _                           |

# **Bar Azul y Salón Mirador**

| MEETING ROOMS   |                                     | CAPACITY |                                       |     |     |                                         |
|-----------------|-------------------------------------|----------|---------------------------------------|-----|-----|-----------------------------------------|
|                 | # 5 0 0 8<br>0 0 0 0 8<br>0 0 0 0 8 |          | 0 0 0 0 0 0 0 0 0 0 0 0 0 0 0 0 0 0 0 | 7   | 000 | 0 0 0 0 0 0 0 0 0 0 0 0 0 0 0 0 0 0 0 0 |
| Terraza Mirador | -                                   | _        | _                                     | 110 | 120 | _                                       |