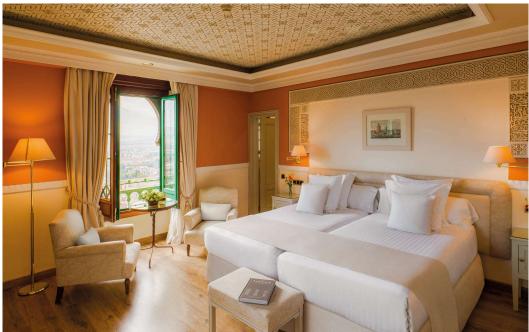

### **11 One Bedroom Suites**

The original decorations— including ornate plasterwork ceilings, copper accents and prestigious hardwoods—have been carefully preserved so that you can genuinely experience what it was like to live in the Alhambra. Views to Granada, its fertile valley, and Sierra Nevada. Size from 43 to 59 m2. King size or twin beds.

### **6 Deluxe**

The warm, Granada sunshine streams through Nasrid latticework, brightening a room harmoniously decorated with wood, marble, and state-of-the-art designs.. Size from 33 to 41 m2.