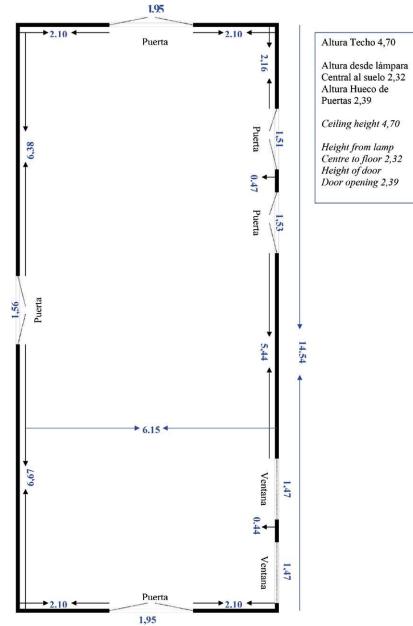

-------------------------------------------------|------------|-------------------------------|---------|-----|----|
| Árabe        | 5                                                  | 5.00       |                               | 89      |     |    |
| METING ROOMS |                                                    |            | CA                            | PACITY  |     |    |
|              | 0 0 0 0 0 0<br>0 0 0 0 0<br>0 0 0 0 0<br>0 0 0 0 0 |            | 112 112<br>112 112<br>112 112 | 7       | 000 |    |
| Árabe        | 120                                                | 40         | 80                            | 92      | 90  | 42 |
|              |                                                    |            |                               |         |     |    |





Altura Techo 4,70

Ceiling height 4,70

# **Teatro**

| METINGROOMS | HEIGHT (M.) | AREA (M²) |
|-------------|-------------|-----------|
| eatro       | 6.00        | 90        |

| METING ROOMS |       | CAPACITY |                                       |    |     |                             |
|--------------|-------|----------|---------------------------------------|----|-----|-----------------------------|
|              | ***** |          | 0 0 0 0 0 0 0 0 0 0 0 0 0 0 0 0 0 0 0 | 7  | 000 | 0 0 0 0 0 0 0 0 0 0 0 0 0 0 |
| Teatro       | 130   | 35       | 80                                    | 84 | 90  | _                           |







# **Bar Azul y Salón Mirador**



| MEETING ROOMS   |                                     | CAPACITY |                                       |