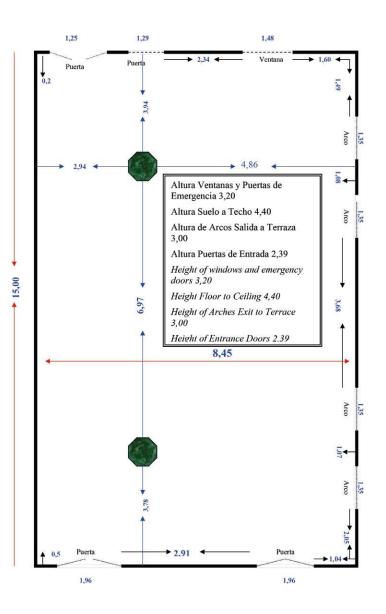

# **Salón Reyes Católicos**

| MEETING ROOMS   | HEIGHT (M.) | AREA (M²) |
|-----------------|-------------|-----------|
| Reyes Católicos | 5.00        | 126       |

| MEETING ROOMS   | CAPACITY                              |    |                                       |     |     |                           |
|-----------------|---------------------------------------|----|---------------------------------------|-----|-----|---------------------------|
|                 | 0 0 0 0 0 0 0 0 0 0 0 0 0 0 0 0 0 0 0 |    | 0 0 0 0 0 0 0 0 0 0 0 0 0 0 0 0 0 0 0 | 7   | 000 | 0 0 0 0 0 0 0 0 0 0 0 0 0 |
| Reyes Católicos | 180                                   | 60 | 100                                   | 150 | 110 | 60                        |

# Salón Árabe

| METING ROOMS | H                                                  | EIGHT (M.) |                               | AREA (M | 12) |    |
|--------------|----------------------------------------------------|------------|-------------------------------|---------|-----|----|
| Árabe        | 5                                                  | 5.00       |                               | 89      |     |    |
| METING ROOMS |                                                    |            | CA                            | PACITY  |     |    |
|              | 0 0 0 0 0 0<br>0 0 0 0 0<br>0 0 0 0 0<br>0 0 0 0 0 |            | 112 112<br>112 112<br>112 112 | 7       | 000 |    |
| Árabe        | 120                                                | 40         | 80                            | 92      | 90  | 42 |
|              |                                                    |            |                               |         |     |    |

Altura Techo 4,70

Ceiling height 4,70

# **Teatro**

| METINGROOMS | HEIGHT (M.) | AREA (M²) |
|-------------|-------------|-----------|
| eatro       | 6.00        | 90        |

| METING ROOMS |       | CAPACITY |                                       |    |     |                             |
|--------------|-------|----------|---------------------------------------|----|-----|-----------------------------|
|              | ***** |          | 0 0 0 0 0 0 0 0 0 0 0 0 0 0 0 0 0 0 0 | 7  | 000 | 0 0 0 0 0 0 0 0 0 0 0 0 0 0 |
| Teatro       | 130   | 35       | 80                                    | 84 | 90  | _                           |

# **Bar Azul y Salón Mirador**

| MEETING ROOMS   |                                     | CAPACITY |                                       |     |     |                                         |
|-----------------|-------------------------------------|----------|---------------------------------------|-----|-----|-----------------------------------------|
|                 | # 5 0 0 8<br>0 0 0 0 8<br>0 0 0 0 8 |          | 0 0 0 0 0 0 0 0 0 0 0 0 0 0 0 0 0 0 0 | 7   | 000 | 0 0 0 0 0 0 0 0 0 0 0 0 0 0 0 0 0 0 0 0 |
| Terraza Mirador | -                                   | _        | _                                     | 110 | 120 | _                                       |