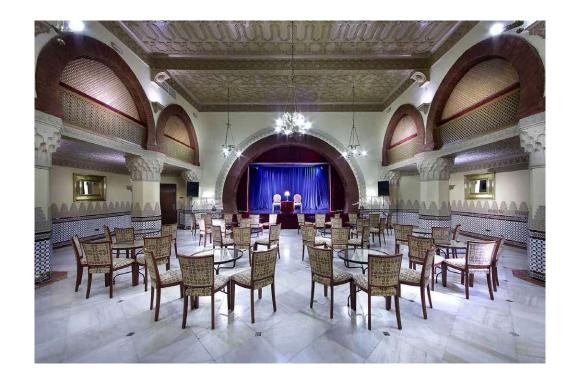

# **Teatro**

| METINGROOMS | HEIGHT (M.) | AREA (M²) |
|-------------|-------------|-----------|
| eatro       | 6.00        | 90        |

| METING ROOMS |       | CAPACITY |                                       |    |     |                             |
|--------------|-------|----------|---------------------------------------|----|-----|-----------------------------|
|              | ***** |          | 0 0 0 0 0 0 0 0 0 0 0 0 0 0 0 0 0 0 0 | 7  | 000 | 0 0 0 0 0 0 0 0 0 0 0 0 0 0 |
| Teatro       | 130   | 35       | 80                                    | 84 | 90  | _                           |