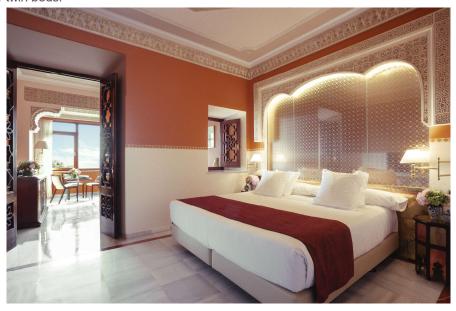

### **11 One Bedroom Suites**

The original decorations— including ornate plasterwork ceilings, copper accents and prestigious hardwoods—have been carefully preserved so that you can genuinely experience what it was like to live in the Alhambra. Views to Granada, its fertile valley, and Sierra Nevada. Size from 43 to 59 m2. King size or twin beds.

#### **Facilities in rooms:**

Safety Box
Wardrobe Closet
Desk
Mini fridge
Internet
Air conditioning
Nespresso and kettle
Coffee and tea
Mineral water
Marble floors
Living room

Hairdryer Slippers Bathrobes Bathroom amenities