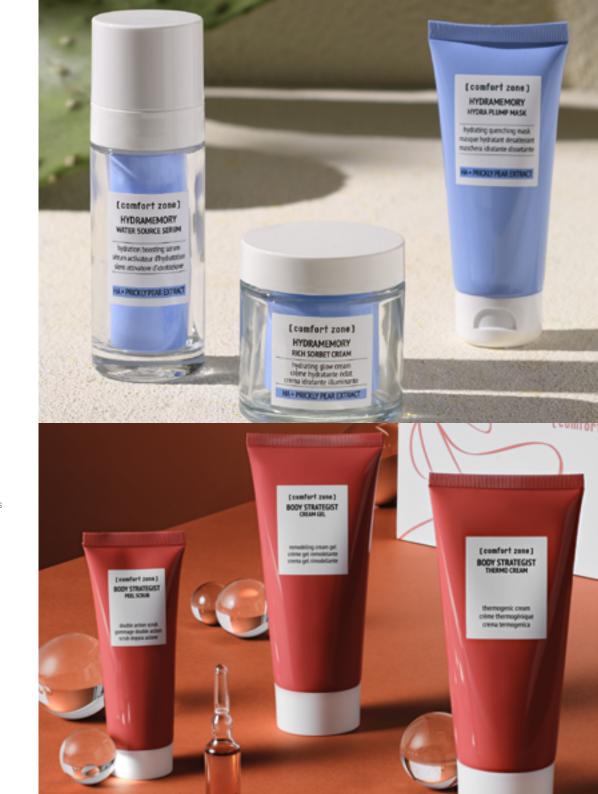

#### **COMFORT ZONE**

#### HYDRAMEMORY FACIAL

A dynamic fresh treatment made for anyone seeking visible immediate glow, hydration and vitality. With its unique combination of Lactic Acid for immediate renewal and glow, powerful concentration of Hyaluronic Acid for superficial and profound hydration, and the bioactive Prickly Pear extract from regenerative agriculture, this facial will deliver instant hydration and radiance for a healthy dewy look.

\$290 - 1 hour

Our Prickly Pear bio active ingredient is brought to you, using SKIN-ADAPTIVE™ HYDRATION is an innovative strategy that uses the synergy of biomimetic textures – highly concentrated with ingredients of natural origin and designed to support the skin's functionality – with bioactive ingredients that influence its ability to adapt to the external environment.

#### **BODY STRATEGIST**

A smoothing, renewing and regenerating treatment for restored tone, elasticity and hydration. The body treatment commences with a peel, followed by a nutritional mask. An invigorating and tightening massage using body strategist tone shot ampoules, oil and cream completes the experience.

The Body Strategist renews, reshapes, and tones with highly concentrated skin care formulas. Polyhydroxy Acids and Natural Jojoba spheres stimulate skin renewal. High concentrations of Caffeine and Microalgae eliminate fat accumulation and facilitate reshaping and remodelling, while Organic Tamanu Oil fosters a firmer, younger-looking body skin tone.