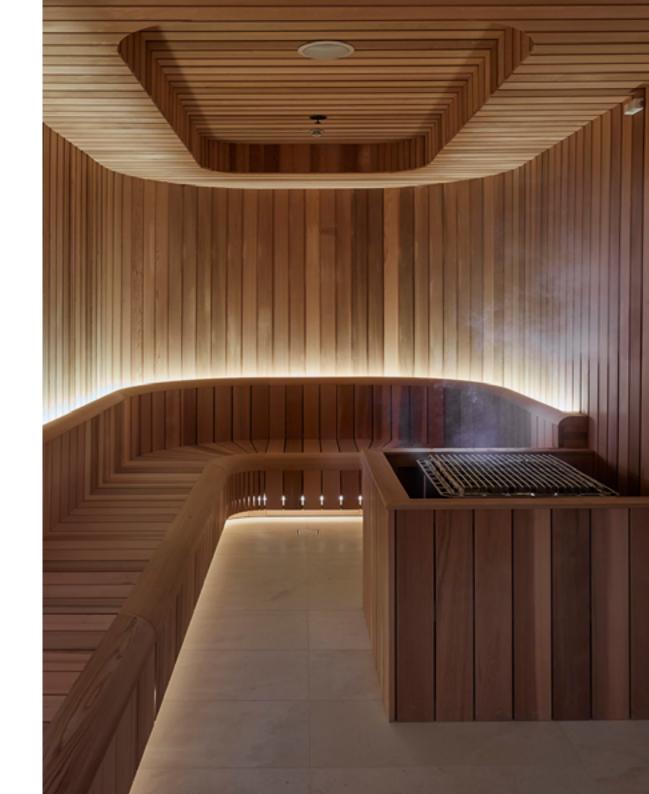

# AQUA RETREAT

Water in all its uses, gives us the ability to rehydrate, refresh and soothe the body, which forms the basis of our Aqua Retreat facilities. The steam room provides heat to warm the body, and eliminates toxins.

The therapeutic rain shower will stimulate the senses and finally our vitality pool is the perfect refuge for tired bodies.

The Aqua Retreat truly offers exceptional wet facilities to complement your Crown Spa treatment.

The Aqua Retreat is complimentary to guests with treatments of an hour or longer.