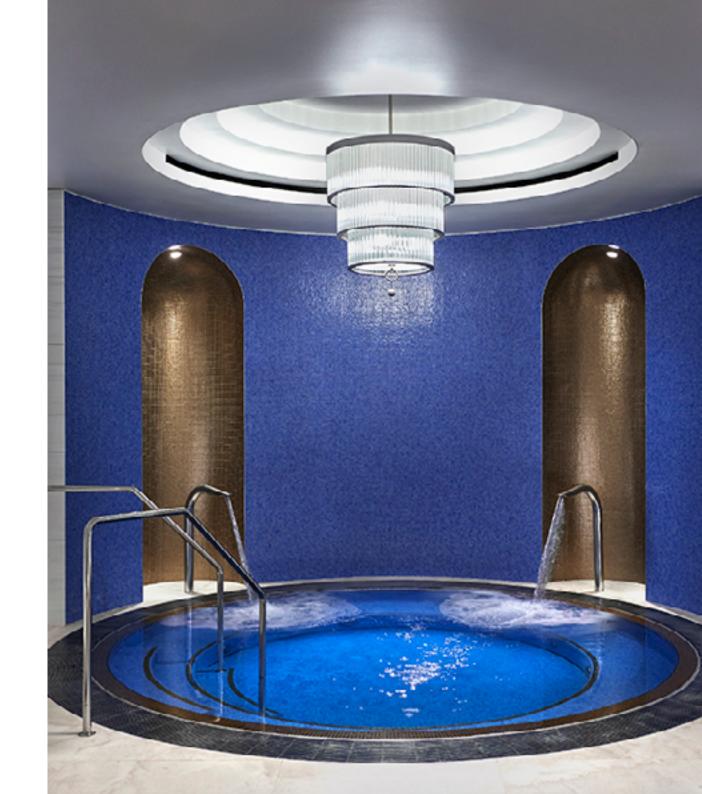

# AQUA RETREAT

Water in all its uses, gives us the ability to rehydrate, refresh and soothe the body, which forms the basis of our Aqua Retreat facilities. The steam room provides heat to warm the body, and eliminates toxins.

The therapeutic rain shower will stimulate the senses and finally our vitality pool is the perfect refuge for tired bodies.

The Aqua Retreat truly offers exceptional wet facilities to complement your Crown Spa treatment.

The Aqua Retreat is complimentary to guests with treatments of an hour or longer.