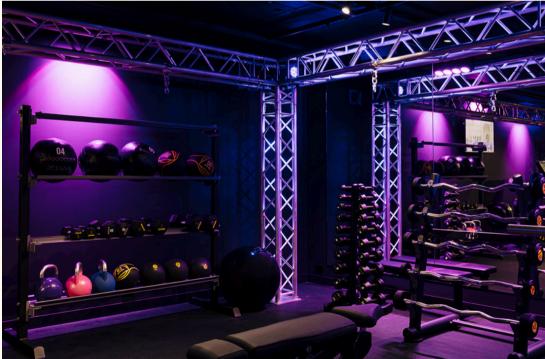

### YOUR EXCLUSIVE MEMBERSHIP BENEFITS

- A private space to meet with colleagues or clients
- Entertain guests for business or leisure
- 365 day access including weekends
- For tiers 2 and 3, enjoy the use of a well equipped and private gym including cardio equipment, boxing, free weights, bench press, yoga mats, Peloton bike, kettle bells, medicine balls and more.
- Tiers 2 & 3 can also book our infrared sauna daily.
- Experience passes in tier 3 are transferrable so make a great gift idea or team incentive.

### Tier 2: \$2000

Daily access to Elevate Club Lounge for member and 1 guest.

Inclusive of continuous coffee, tea and water between the hours of 7am - 9pm daily as well as access to the newly refurbished Pullman Melbourne City Centre gym on level 1 as well as our infrared sauna. Click for Gym Video.

### Tier 3: \$5000

Daily access to Elevate Club Lounge for member and 1 guest.

Inclusive of continuous coffee, tea and water between the hours of 7am - 9pm daily as access to the newly refurbished Pullman Melbourne City Centre gym on level 1 as well as our infrared sauna. <u>Click for Gym Video</u>. You'll also receive 52 experience passes per year to champagne breakfasts (7am-10:30am) or canape & cocktail sessions (5-7pm). Experience passes are transferrable to your preferred guests.