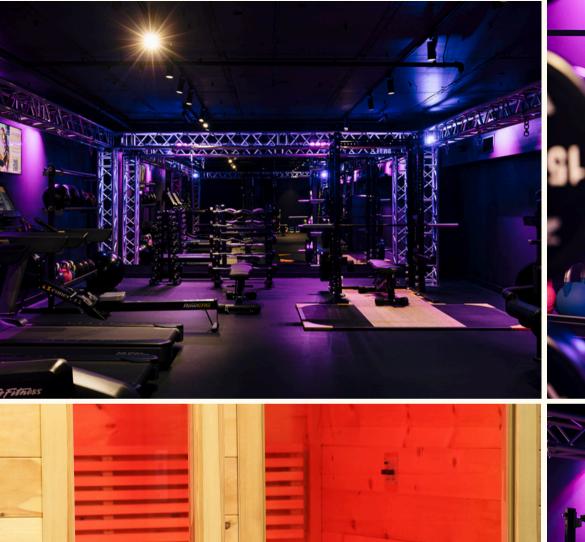

### YOUR EXCLUSIVE MEMBERSHIP BENEFITS

- A private space to meet with colleagues or clients
- Entertain guests for business or leisure
- 365 day access including weekends
- For tiers 2 and 3, enjoy the use of a well equipped and private gym including cardio equipment, boxing, free weights, bench press, yoga mats, Peloton bike, kettle bells, medicine balls and more.
- Tiers 2 & 3 can also book our infrared sauna daily.
- Experience passes in tier 3 are transferrable so make a great gift idea or team incentive.

### Tier 2: \$2000

Daily access to Elevate Club Lounge for member and 1 guest.

Inclusive of continuous coffee, tea and water between the hours of 7am - 9pm daily as well as access to the newly refurbished Pullman Melbourne City Centre gym on level 1 as well as our infrared sauna. Click for Gym Video.

### Tier 3: \$5000

Daily access to Elevate Club Lounge for member and 1 guest.

Inclusive of continuous coffee, tea and water between the hours of 7am - 9pm daily as access to the newly refurbished Pullman Melbourne City Centre gym on level 1 as well as our infrared sauna. <u>Click for Gym Video</u>. You'll also receive 52 experience passes per year to champagne breakfasts (7am-10:30am) or canape & cocktail sessions (5-7pm). Experience passes are transferrable to your preferred guests.