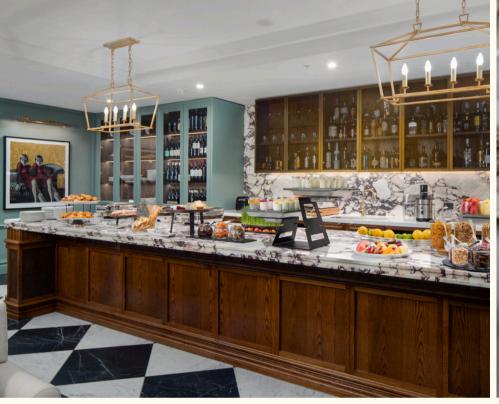

# Elevate

The most sought-after space in Melbourne's CBD is now home to an exclusive award-winning Club Lounge, Elevate. Providing both in-house guests and Elevate members with a VIP experience on Level 15 with views across Melbourne city, we invite you to enjoy an informal yet inspiring setting where you can seamlessly blend business and pleasure.

### YOUR EXCLUSIVE MEMBERSHIP BENEFITS

- A private space to meet with colleagues or clients
- Entertain guests for business or leisure
- 365 day access including weekends
- For tiers 2 and 3, enjoy the use of a well equipped and private gym including cardio equipment, boxing, free weights, bench press, yoga mats, Peloton bike, kettle bells, medicine balls and more.
- Tiers 2 & 3 can also book our infrared sauna daily.
- Experience passes in tier 3 are transferrable so make a great gift idea or team incentive.