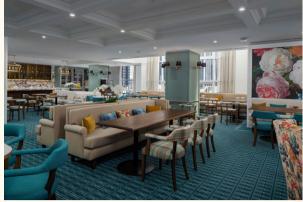

# Elevate

The most sought-after space in Melbourne's CBD is now home to an exclusive award-winning Club Lounge, Elevate. Providing both in-house guests and Elevate members with a VIP experience on Level 15 with views across Melbourne city, we invite you to enjoy an informal yet inspiring setting where you can seamlessly blend business and pleasure.

### YOUR EXCLUSIVE MEMBERSHIP BENEFITS

- A private space to meet with colleagues or clients
- Entertain guests for business or leisure
- 365 day access including weekends
- For tiers 2 and 3, enjoy the use of a well equipped and private gym including cardio equipment, boxing, free weights, bench press, yoga mats, Peloton bike, kettle bells, medicine balls and more.
- Tiers 2 & 3 can also book our infrared sauna daily.
- Experience passes in tier 3 are transferrable so make a great gift idea or team incentive.