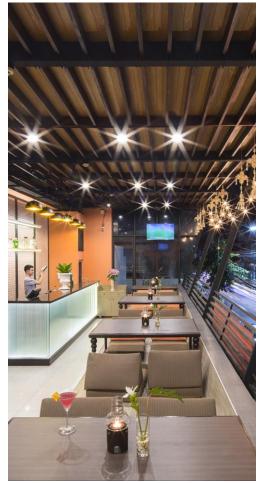

#### **DRINK**

DRINK Rooftop Bar is an open-air bar area above Eat restaurant where guests can enjoy a wide selection of refreshing beverages.

Open 5.00 p.m. to Midnight