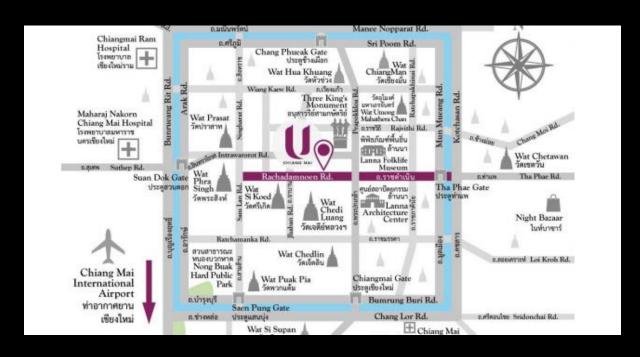

#### LOCATION

U Chiang Mai is located in the heart of the city on Ratchadamnoen Road, only 20 minutes' drive from Chiang Mai International Airport and minutes walk to the city's famous walking streets.

70 Ratchadamnoen Road, Sri-Room, Muang District, Chiang Mai 50200 Thailand Tel. +66 53 327 000 reserve@uchiangmai.com www.uchiangmai.com

Sales & Marketing Centre
571 RSU Tower, 9th Floor, Unit 903
Soi Sukhumvit 31, Sukhumvit Road, Khlongtan Nuea,
Watthana Bangkok 10110, Thailand
Tel +662 096 6200
salesth@uhotelsresorts.com