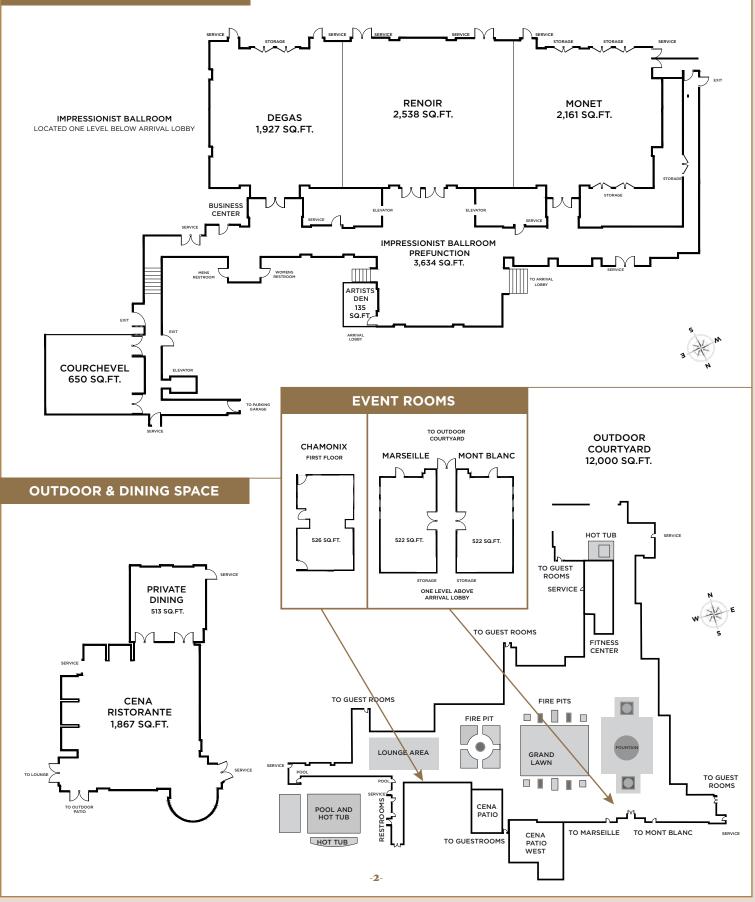

| -       | -                       | -                 |
| Grand Lawn             | 55 x 47                        | 2585         | -             | 250       | -       | 200               | -         | -                | -       | -                       | -                 |
| Chamonix Patio         | 20 x 35                        | 700          | -             | 40        | -       | 30                | -         | -                | -       | -                       | -                 |
| Cena Patio West        | 25 x 58                        | 1358         | -             | 100       | -       | 80                | -         | -                | -       | -                       | -                 |



# THE CHATEAUX DEER VALLEY



# EVENT PLANNING GUIDE

## BALLROOM EVENT SPACE









# **In-House Amenities**

Fordes

TRAVEL GUIDE

DINING Cena Ristorante & Lounge Italian Cuisine

**SPA Le Spa** Seasonal

**SHUTTLE** Lincoln Shuttle Service

**SKI N' SEE** Full Ski Rental, Services and Apparel



## DEER VALLEY | PARK CITY

MAIN STREET PARK CITY

MILES OF TRAILS



WORLD-CLASS GOLFING

# **Popular Year-Round Group Activities**

## Summer

Fly Fishing Golf Hiking Horseback Riding Hot Air Balloon Rides Mountain Biking River Rafting

## Selected Local Group Venues

Deer Valley, Park City and Canyons Resorts Local Private Ranches Public & Private Golf Courses Unique Dining on Park City's Historic Main Street

Utah's Olympic Sports Park

#### Winter

Cross Country Sking Dog Sledding Downhill Skiing Horse Drawn Sleigh Rides Ice Skating Snowmobiling Snow Shoe Excursions