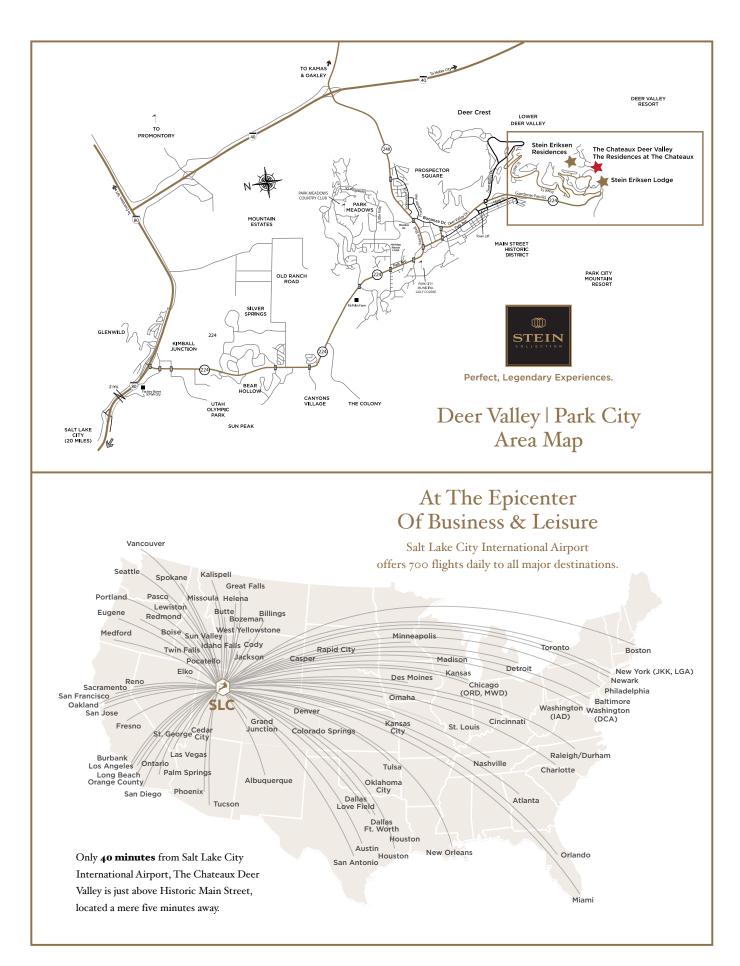

## DEER VALLEY | PARK CITY

MAIN STREET PARK CITY

MILES OF TRAILS

WORLD-CLASS GOLFING