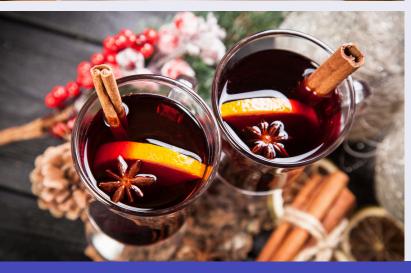

## WINTER WARMER COMPLIMENTARY INCLUSIONS

- Start the day with a warming cup of hot chocolate & marshmallows, added to your beverage station for guest arrival
- End the day with a delicious mulled wine, available to be enjoyed by all attendees in Sen5es Wine Bar or Fenians Irish Pub