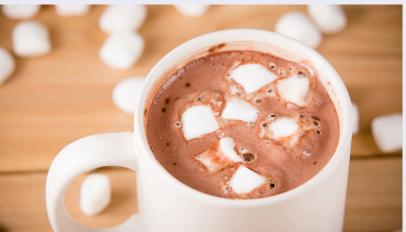

## WINTER WARMER COMPLIMENTARY INCLUSIONS

- Start the day with a warming cup of hot chocolate & marshmallows, added to your beverage station for guest arrival
- End the day with a delicious mulled wine, available to be enjoyed by all attendees in Sen5es Wine Bar or Fenians Irish Pub