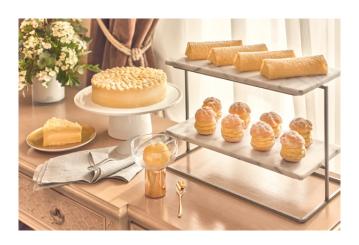

## Durian Delights

## 27 SEPTEMBER - 14 NOVEMBER 2024

|                           | PORTION   | PRICE   |
|---------------------------|-----------|---------|
| SIGNATURE D24 Mousse Cake | Per slice | \$18.35 |
|                           | 1kg       | \$91.75 |
| SIGNATURE D24 Puff        | 2 pieces  | \$14    |
|                           | 6 pieces  | \$34.85 |
|                           | 10 pieces | \$53.20 |
| SIGNATURE D24 Crêpe       | Per piece | \$18.35 |
|                           | 8 pieces  | \$90.85 |
| SIGNATURE D24 Ice Cream   | Per scoop | \$9     |
|                           | Per tub   | \$25.70 |
| 'Mao Shan Wang' Ice Cream | Per scoop | \$13.80 |
|                           | Per tub   | \$38.55 |