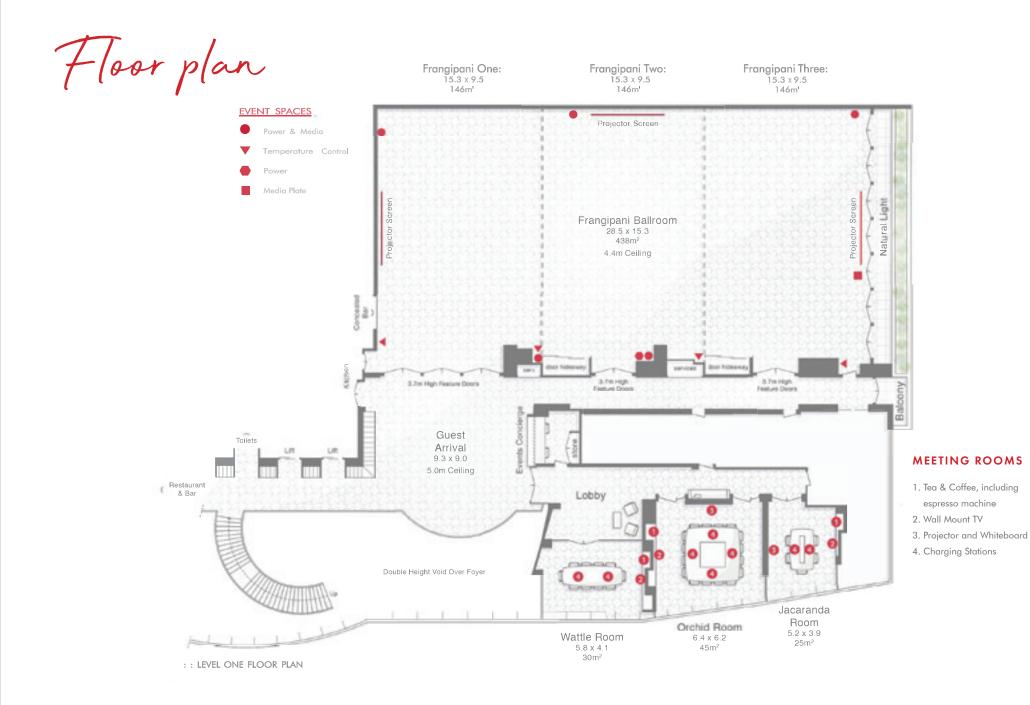

Experience the magic in the grand, pillarless Frangipani Ballroom. A truly unique and beautiful 410sqm space featuring mirrored walls, a 4.3m ceiling and state-of-the-art lighting system with custom mapping.

**THE HEAL** 

CALL CONTRACTOR

and whether out

Frangipani ballroom

| ROOM NAME               | Size (m2) | Ceiling | Natural Light | Ceremony | Cocktail | Banquet | Long Banquet | Cabaret | Theatre | Classroom | U-Shaped | Boardroom | Hollow Square |
|-------------------------|-----------|---------|---------------|----------|----------|---------|--------------|---------|---------|-----------|----------|-----------|---------------|
| Frangipani Ballroom     | 410       | 4.3     | Yes           |          | 400      | 260     | 216          | 208     | 360     | 198       |          |           |               |
| Frangipani One or Three | 137       | 4.3     | Only Three    | 100      | 150      | 80      | 48           | 64      | 140     | 54        | 33       | 24        | 51            |
| Frangipani - Two Rooms  | 272       | 4.3     | Yes*          |          | 300      | 180     | 100          | 144     | 250     | 108       |          | 48        | 78            |

#### ORCHID 16 PAX WATTLE 10 PAX JACARANDA 8 PAX

Suitably located on the Level 1 conference floor and overlooking the heart of South Bank are three purpose built and light-filled boardrooms with seating capacity of up to 16 guests.

200

Conference rooms

The rooms are fully equipped with executive leather chairs, the latest conferencing technologies and presentation systems as well as an espresso coffee pod machine and tea facilities.

Floor plan