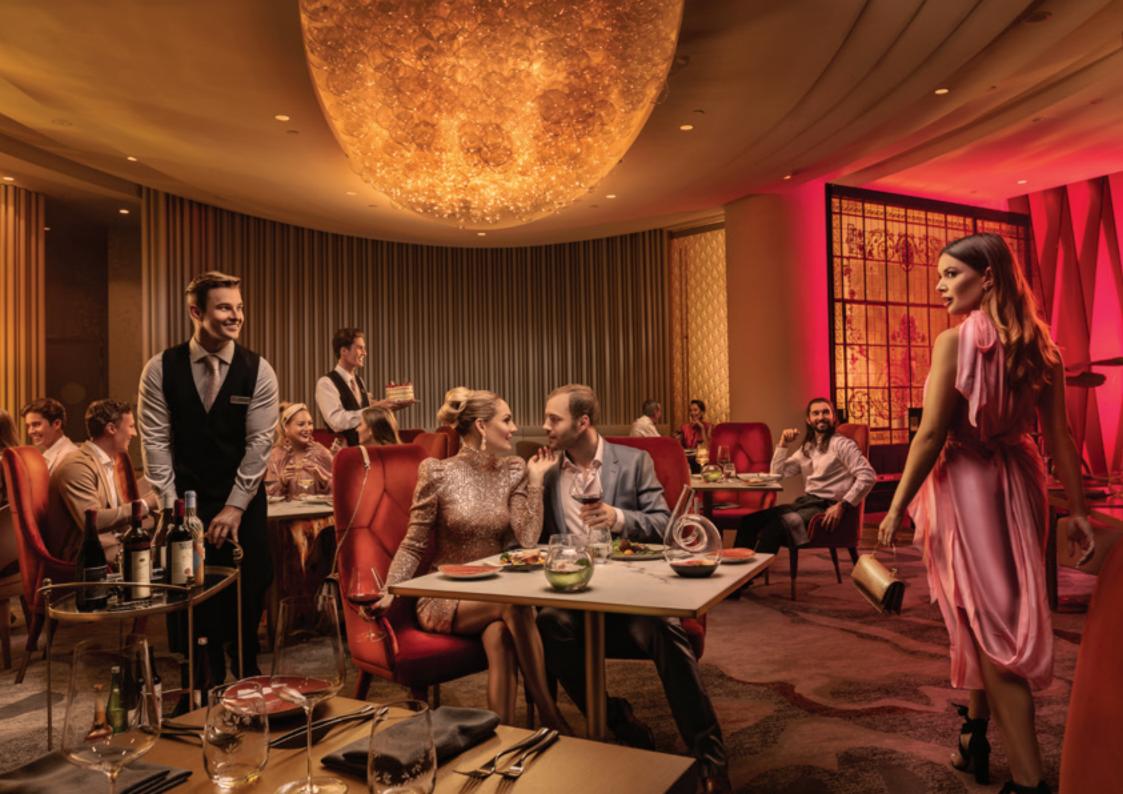

#### **RESTAURANT 60 PAX | LONG BANQUET 48 PAX**

Perched on the mezzanine level above the hotel's Piano Bar, Signature Restaurant offers an elevated vantage point over South Brisbane and the striking hotel lobby. Signature is a welcome sanctuary, instantly drawing you in with plush furnishings and a harmonious burnt-orange and blush pink colour palette, while a 150-year-old stained glass window from Paris provides a whimsy hue.

From the striking backlit white onyx bar and polished brass walls to the bespoke ceiling installation featuring 3,000 hand-crafted glass baubles, the refined scattering of sparkle adds a sophisticated elegance. Reminiscent of a designer boutique, Signature's extensive wine collection is displayed in custom climate-controlled glass cabinets, providing an impressive backdrop to the restaurant; at the centre, clever design and barely-there frames showcase the Burgundy magnums as if suspended in mid-air in an eye-catching optical illusion.

#### PRIVATE DINING 12 PAX

Elevate your dining experience to a whole new level in Signature Restaurant's private dining room. Amidst the whimsy 150-year-old Parisian stained-glass window and curated wine display, up to 12 guests can experience the ultimate indulgence in this elegant, secluded enclave. With a perfectly placed window, draw the curtain to soak in the spectacle of our culinary masters conjuring their creations for a more interactive experience, or bask in the intimate privacy of this exclusive space. No external distractions offers a truly heightened experience, allowing you to scintillate the senses and savour every moment.