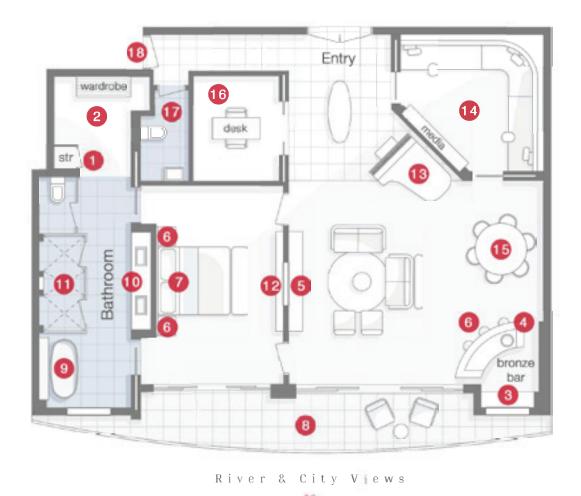

Located on the 20th floor is the lusciously appointed, epitome of lavish style and comfort Frangipani Suite. Providing a superlative experience for the luxury traveller, the elegant Frangipani Suite welcomes its guests with a spectacularly formal marble floor double entry leading to a generous living space complete with a baby grand piano, double-sided fireplace, a handmade bronze bar with seating for three people, and a private balcony offering magnificent, uninterrupted views of the Brisbane River and the city skyline. Other features include an immaculately finished ensuite bathroom fully equipped with a freestanding bath, double marble shower and a white marble double vanity.

Floor plan

#### **SUITE FEATURES**

- 1. Safety deposit box, ironing board & closet
- 2. Robe, slippers & luggage wardrobe
- 3.
- Mini bar, tea & coffee facilities (inc. espresso machine) with Eurocave wine fridge
- Bronze bar with sink & glassware 4.
- Double Sided 55" mirror finish television & Bose sound system 5.
- 6. Phone & alarm
- Sealy Dynasty king bed (inc. custom pillow menu) 7.
- Private open air balcony with river/ city views 8.
- 9. Free-standing bath with river/ city views
- 10. Molton Brown toiletries & hairdryer
- 11. Dual Rain shower head
- Double-sided fireplace 12.
- Baby grand piano 13.
- 14. Karaoke/ media room
- 15. Dining / poker table
- Study 16.
- 17. Powder room
- Entrance to interconnceting River City King Suite 18.