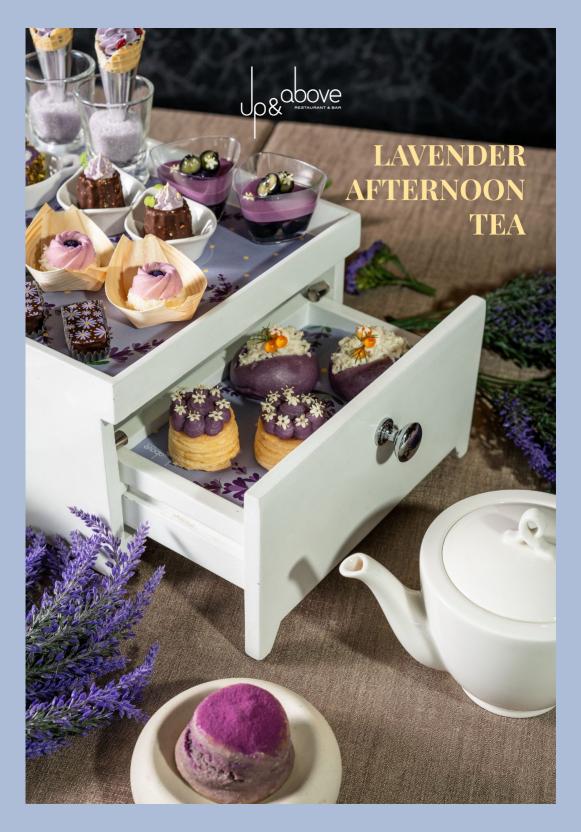

#### LAVENDER AFTERNOON TEA

#### - Sweet -

Blueberry, Blackcurrant and Yoghurt Crunch Chocolate & Genmaicha Purple Sweet Potato Soufflé Cream Roll Blueberry & Mascarpone Cheese Mousse Violet Coconut Sponge Cake Lavender & Sudachi Macaron Chocolate Praline Purple Sweet Potato Scone Clotted Cream, Marmalade & Preserves

## - Savoury -

Sweet Purple Potato Quail Egg Tart Crab Salad, Granny Smith, Caviar, Mini Soft Bun Bresaola, Capper Berry, Mustard Mayo, Crostini Salmon Chowder Vol Au Vent