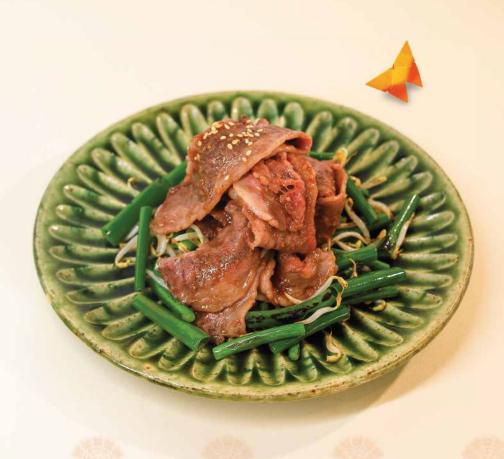

#### カルビ焼き肉葱炒め Kalbi Short Ribs Stir-fried

Garlic sprouts and onion flower, potato salad Koshihikari rice, miso soup, pickles