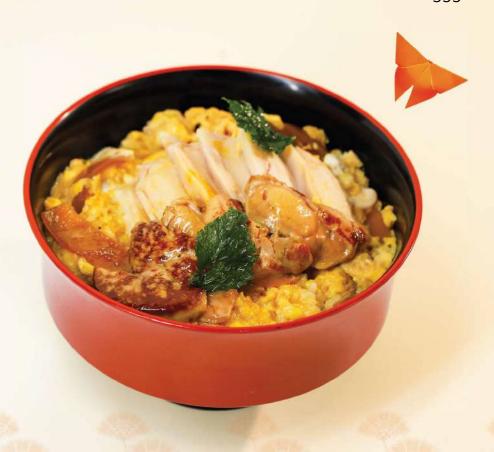

# フォアグラ鶏親子丼 Foie Gras Oyakodon

Foie gras oyakodon cooked sous vide, chicken breast topped with egg sauce on steamed rice, miso soup, pickles