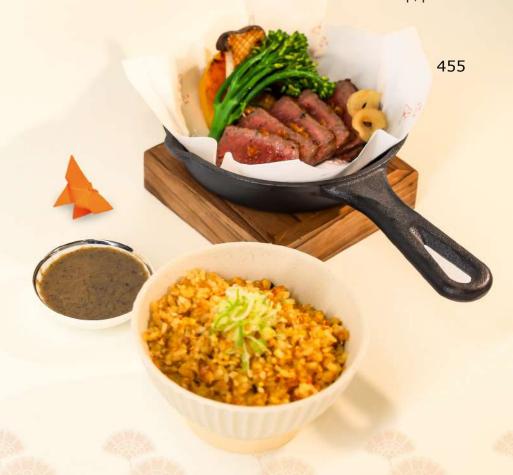

## オースラリア和牛サーロイン鉄板焼き 大蒜フライドライス Teppanyaki Australian Wagyu Beef Sirloin

Seasonal vegetables, garlic-fried rice, miso soup, pickles