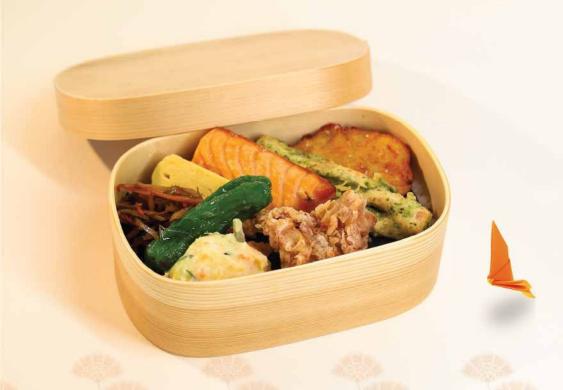

#### 喜多のり弁当 Kita Nori Bento

Deep-fried white fish, seaweed chikuwa, grilled salmon, kimpira burdock, potato salad, sushi egg, miso soup, pickles