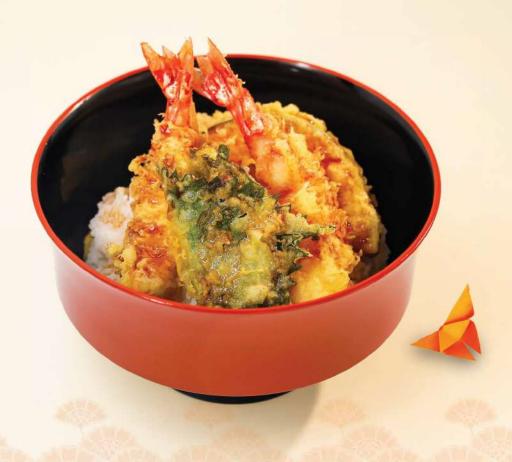

# 海老と野菜の天丼 Tendon Mixed Seafood Tempura on Rice

Tiger prawn and Japanese vegetable tempura on rice, miso soup, pickles