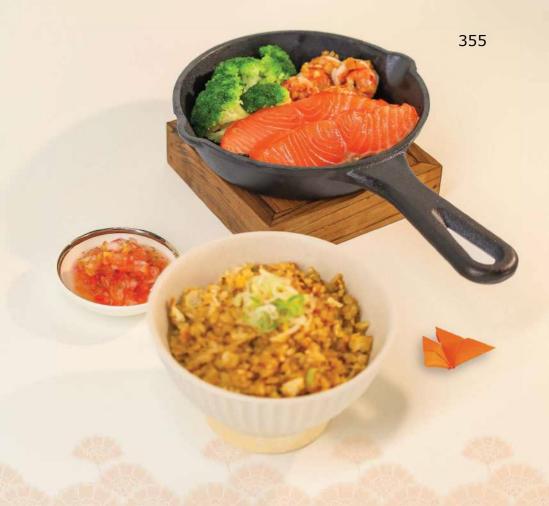

## 熟成サーモンと海老鉄板焼き 大蒜フライドライス Teppanyaki Dry-aged Salmon and Shrimp

Garlic soy butter sauce, garlic-fried rice, miso soup