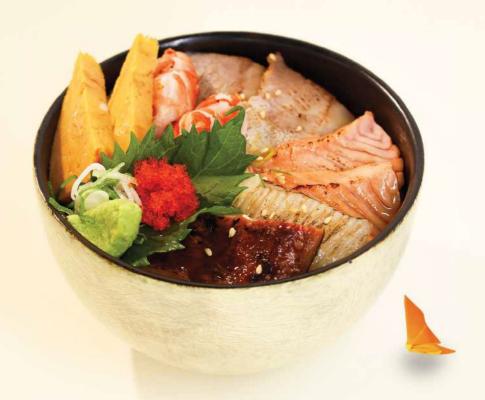

#### 炙り海鮮寿司丼 Aburi Sushi Bowl

Salmon, flounder, tiger prawns, striped jack, sushi egg, miso soup