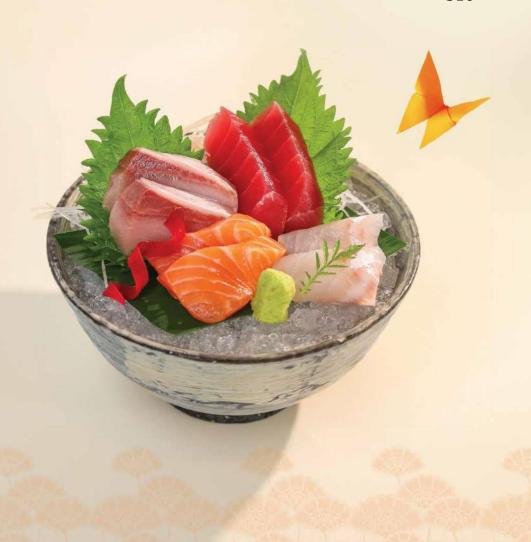

#### 旬の刺身8品盛り Sashimi Platter

Eight pieces of premium assorted sashimi, koshihikari rice, miso soup, pickles