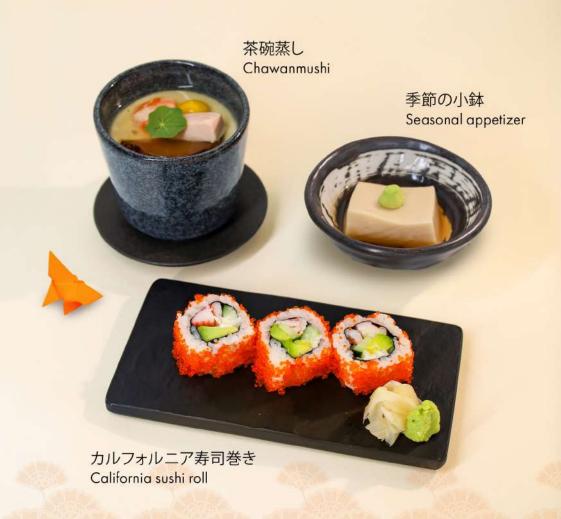

#### KITA Lunch Set Menu

Please select

One Appetizer Set

and

One Main Course

and

One Dessert

Refer to your main course choice for pricing

#### 山吹セット Yamabuki Set

#### 生野菜サラダ和風ドレッシング Fresh mixed vegetable salad



炉端鶏つくね串 Robata chicken spheres in teriyaki sauce

#### 無子セット Nadeshiko Set



#### 喜多のり弁当 Kita Nori Bento

Deep-fried white fish, seaweed chikuwa, grilled salmon, kimpira burdock, potato salad, sushi egg, miso soup, pickles



#### 旬の刺身8品盛り Sashimi Platter

Eight pieces of premium assorted sashimi, koshihikari rice, miso soup, pickles



# 鮪サーモン2色とろ丼 特製山葵胡麻醤油添え Tuna and Salmon Belly Negitoro Sushi Bowl

Wasabi sesame soy sauce, miso soup 315



#### 炙り海鮮寿司丼 Aburi Sushi Bowl

Salmon, flounder, tiger prawns, striped jack, sushi egg, miso soup



## 銀鱈祐庵西京焼き Grilled Tsubu Miso-marinated Silver Cod

Koshihikari rice, miso soup, pickles





# 鶏てりやき Chicken Teriyaki

Potato salad, Koshihikari rice, miso soup, pickles



#### カルビ焼き肉葱炒め Kalbi Short Ribs Stir-fried

Garlic sprouts and onion flower, potato salad Koshihikari rice, miso soup, pickles



# 鍋焼き濃厚鶏鍋稲庭煮込み饂飩 Nabe