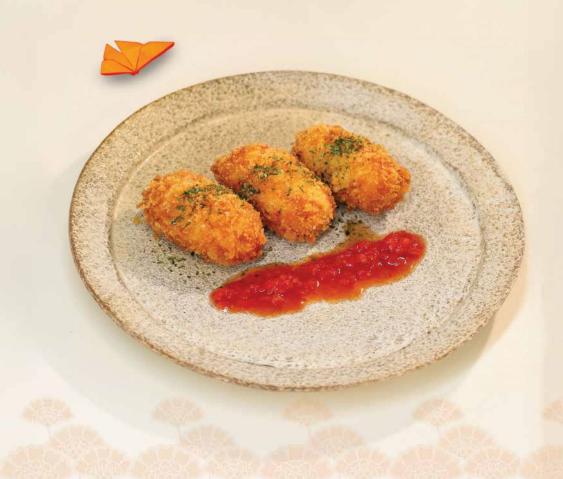

# 蟹海老白味噌クリームコロッケ Crab and Shrimp White Miso Cream Croquette

Koshihikari rice, miso soup, pickles