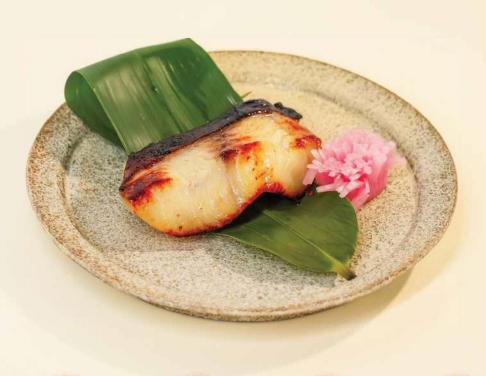

## 銀鱈祐庵西京焼き Grilled Tsubu Miso-marinated Silver Cod

Koshihikari rice, miso soup, pickles