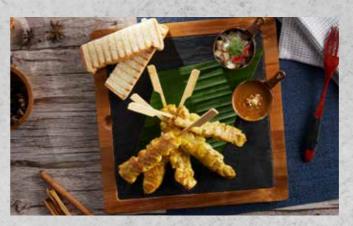

#### LAO & THAI FAVOURITES

25. ROASTED MARINATED **3280,000** PORK NECK

served with sticky rice and pickled garlic

240,000

**26. CHICKEN SATAY** *⊗* grilled marinated chicken skewers served with peanut sauce