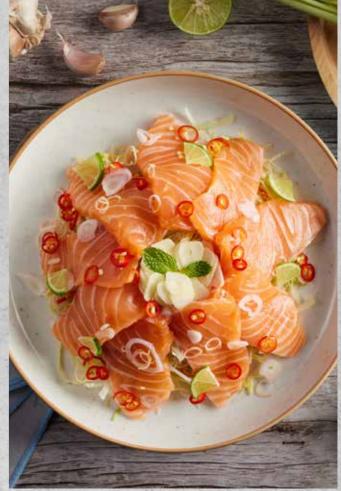

**27. THAI-STYLE SPICY SALMON** 360,000 with Thai seafood dipping sauce and Thai herbs

Pork | ↑ Healthy | ② Contains Nuts | ② Vegetarian | ✓ Spicy PRICES ARE SUBJECT TO 10% SERVICE CHARGE AND APPLICABLE GOVERNMENT TAX.