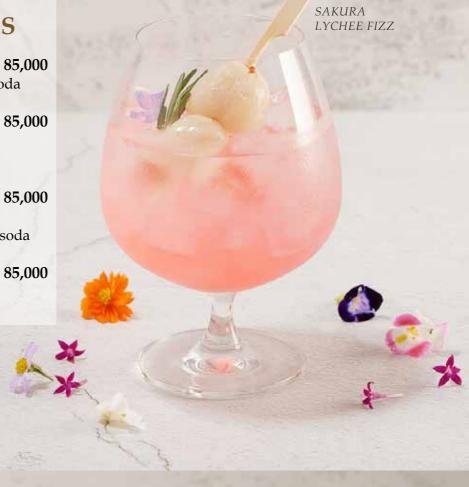

#### **SIGNATURE SODAS**

53. SAKURA LYCHEE FIZZ 85,000 lychees, blossom syrup, rosemary, soda

**54. YUZU SPARKLING** 85,000 **GINGER FIZZ** 

yuzu syrup, ginger, fresh lime juice

55. BUTTERFLY PEA LEMON YUZU SODA