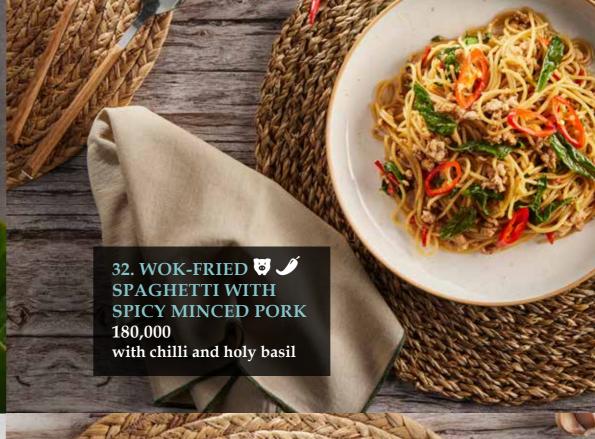

#### 37. EASTIN KHAO KRAPAO 💆 🥒 170,000 stir-fried minced pork, crispy pork, bacon and pork neck with chilli, wasabi and holy basil, served with steamed rice and a fried egg

with chicken 150,000

38. KAM KONG FRIED RICE 220,000 Lao street food-style fried rice with vegetables, Luang Prabang sausage and crispy pork