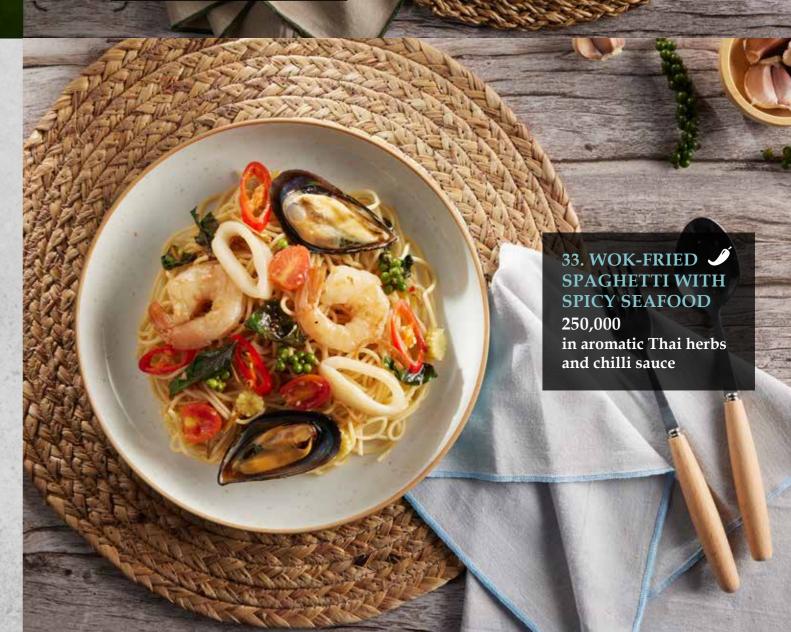

#### **CURRY**

31. CHOO CHEE-STYLE 280,000 **DEEP-FRIED CHICKEN BREAST/FISH** 

35. STIR-FRIED SOY SAUCE RICE NOODLES **3**00,000 WITH BEEF SHORT RIBS

with chicken or pork 230,000

36. PAD THAI 🔗 250,000 wok-fried Thai-style noodles with river prawn, peanuts and tamarind sauce