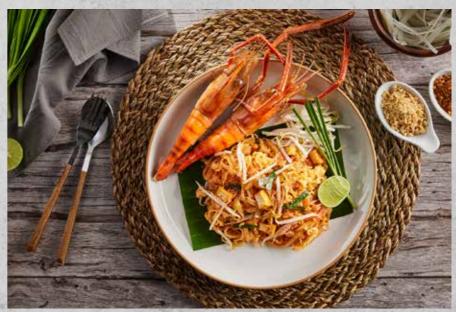

#### COFFEE & COCOA

|                           | НОТ     | ICED   |
|---------------------------|---------|--------|
| 65. CAFFÈ LATTE           | 55,000  | 65,000 |
| 66. CAPPUCCINO            | 55,000  | 65,000 |
| 67. ESPRESSO              | 45,000  |        |
| 68. DOUBLE ESPRESSO       | 55,000  |        |
| 69. CAFFÈ MOCHA           | 55,000  | 65,000 |
| 70. ESPRESSO<br>MACCHIATO | 55,000  | 65,000 |
| 71. AMERICANO             | 45,000  | 65,000 |
| 72. COCOA                 | 55,000  | 65,000 |
| 73. IRISH COFFEE          | 175,000 | 11-11  |