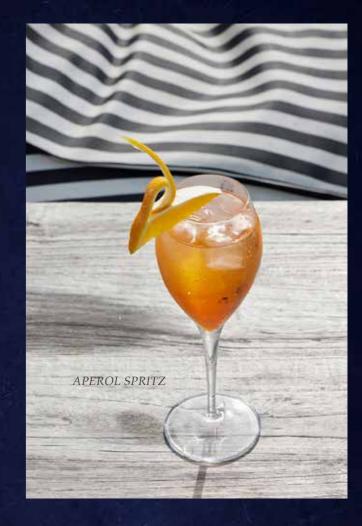

**16. APEROL SPRITZ** 195,000 Aperol, sparkling wine, orange

17. HUGO SPRITZ 195,000
Prosecco, elderflower syrup,
soda water, mint