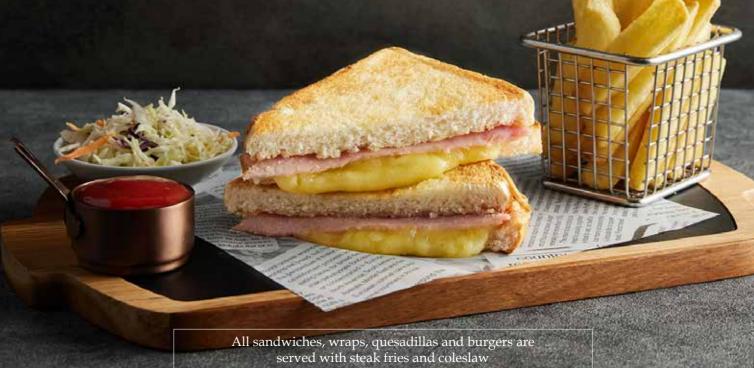

16. CIABATTA 290,000
CLUB SANDWICH
grilled chicken, Paris ham, Cheddar cheese,
fried egg and crispy bacon

Pork | ↑ Healthy | ② Contains Nuts | ② Vegetarian | ✓ Spicy PRICES ARE SUBJECT TO 10% SERVICE CHARGE AND APPLICABLE GOVERNMENT TAX.

# OUR SIGNATURE BURGER! Double Down on Deliciousness! 17. ULTIMATE DOUBLE 🐨 380,000 CHEESEBURGER two Australian beef patties, Cheddar cheese, crispy bacon, mushrooms, pickled jalapeños, sautéed onions, lettuce and tomatoes, served with Sriracha mayonnaise All sandwiches, wraps, quesadillas and burgers are served with steak fries and coleslaw Pork | The Healthy | Contains Nuts | Vegetarian | Spicy PRICES ARE SUBJECT TO 10% SERVICE CHARGE AND APPLICABLE GOVERNMENT TAX. "Allow us to fulfill your needs - please let one of your servers know if you have any special dietary requirements, food allergies or food intolerances."