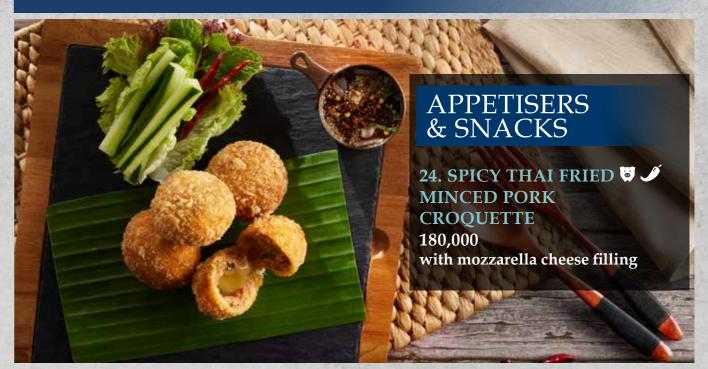

#### LAO & THAI FAVOURITES

25. ROASTED MARINATED **3280,000** PORK NECK

served with sticky rice and pickled garlic

240,000

**26. CHICKEN SATAY** *⊗* grilled marinated chicken skewers served with peanut sauce