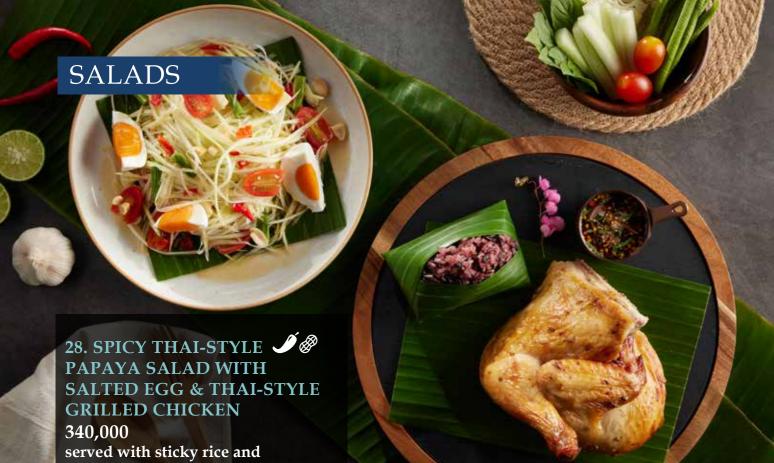

#### LAO & THAI FAVOURITES

25. ROASTED MARINATED **3280,000** PORK NECK

served with sticky rice and pickled garlic

240,000

**26. CHICKEN SATAY** *⊗* grilled marinated chicken skewers served with peanut sauce

SPICY THAI PASTA

spicy Thai dipping sauce

29. SPICY THAI-STYLE & 120,000 PAPAYA SALAD WITH SALTED EGG

30. SPICY THAI CORN 🏈 🥙 120,000 SALAD with green beans, tomato and carrots