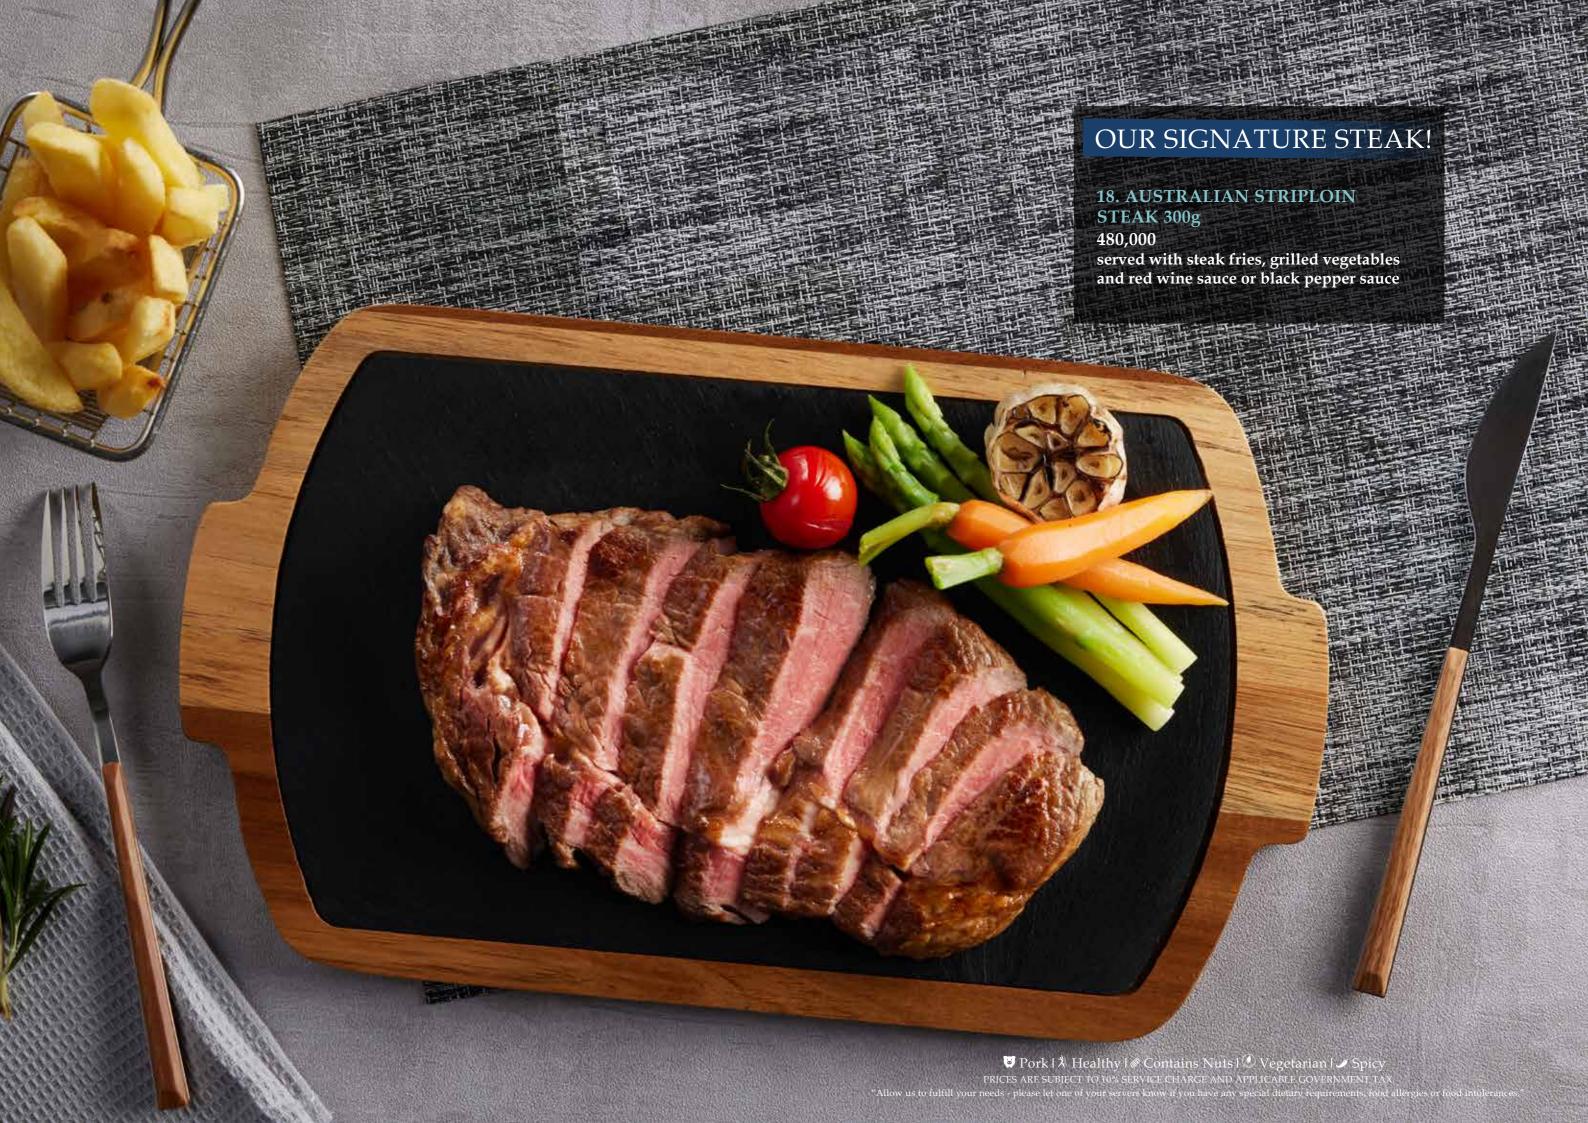

# OUR SIGNATURE BURGER! Double Down on Deliciousness! 17. ULTIMATE DOUBLE 🐨 380,000 CHEESEBURGER two Australian beef patties, Cheddar cheese, crispy bacon, mushrooms, pickled jalapeños, sautéed onions, lettuce and tomatoes, served with Sriracha mayonnaise All sandwiches, wraps, quesadillas and burgers are served with steak fries and coleslaw Pork | The Healthy | Contains Nuts | Vegetarian | Spicy PRICES ARE SUBJECT TO 10% SERVICE CHARGE AND APPLICABLE GOVERNMENT TAX. "Allow us to fulfill your needs - please let one of your servers know if you have any special dietary requirements, food allergies or food intolerances."