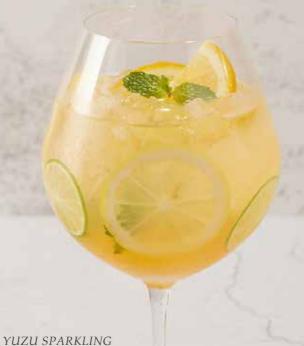

butterfly pea tea, lemon juice, yuzu, soda

**56. THAI LIME SODA** 85,000

freshly squeezed lime soda

60. COCO-MANGOTAIL 120,000 mango, coconut water, fresh lime juice

120,000 **COOLER** 

watermelon, mint, fresh lime juice, honey