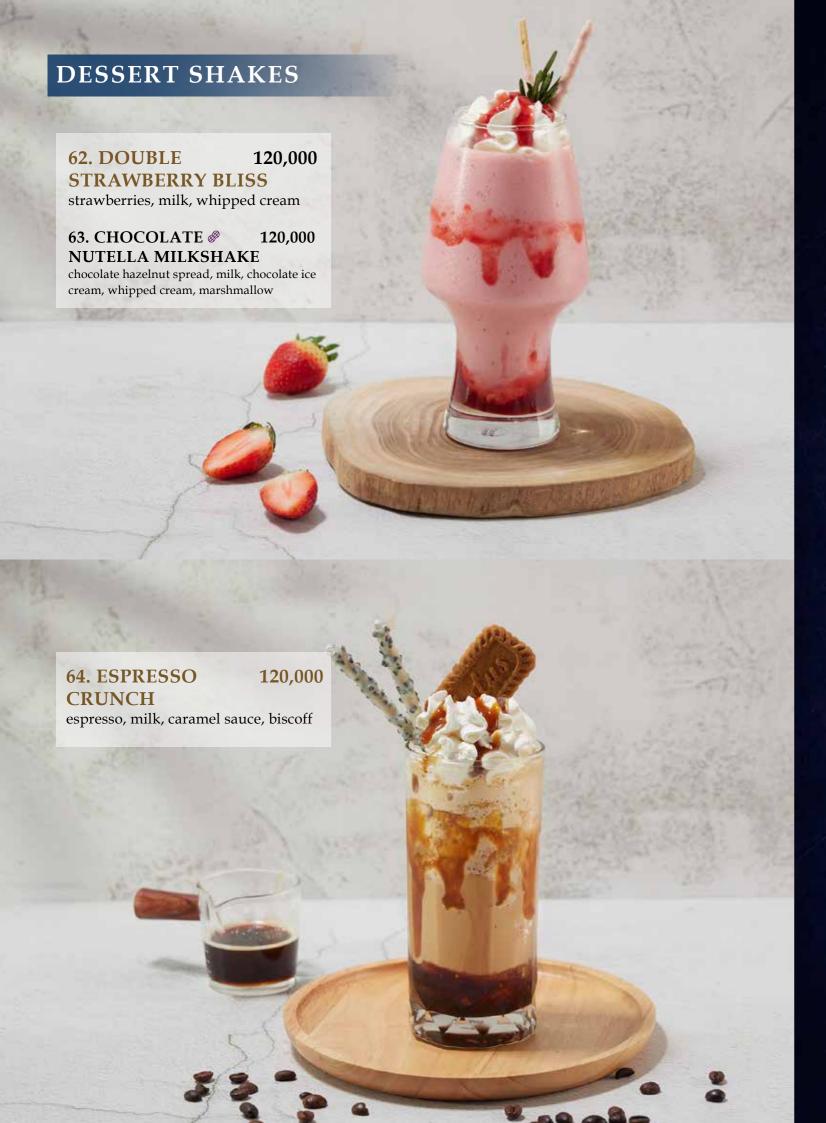

#### **FRUIT SMOOTHIES**

**61. WATERMELON** 

#### COFFEE & COCOA

|                           | НОТ     | ICED   |
|---------------------------|---------|--------|
| 65. CAFFÈ LATTE           | 55,000  | 65,000 |
| 66. CAPPUCCINO            | 55,000  | 65,000 |
| 67. ESPRESSO              | 45,000  |        |
| 68. DOUBLE ESPRESSO       | 55,000  |        |
| 69. CAFFÈ MOCHA           | 55,000  | 65,000 |
| 70. ESPRESSO<br>MACCHIATO | 55,000  | 65,000 |
| 71. AMERICANO             | 45,000  | 65,000 |
| 72. COCOA                 | 55,000  | 65,000 |
| 73. IRISH COFFEE          | 175,000 | 11-11  |