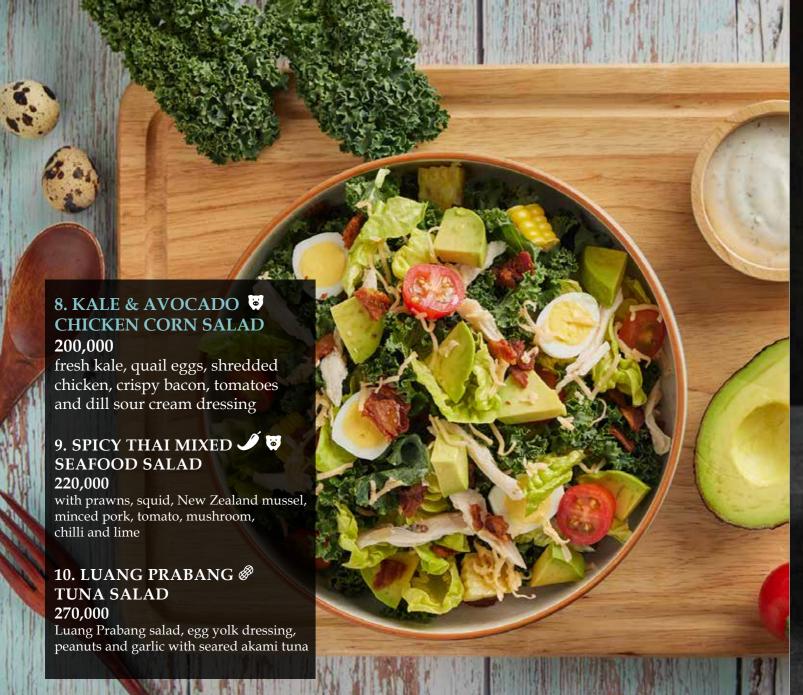

#### BETWEEN THE SHEETS

13. GRILLED HAM & CHEESE SANDWICH 290,000

14. CAESAR CHICKEN 210,000 BURRITO WRAP

grilled chicken, iceberg lettuce, tomato and Caesar sauce





11. TOM YUM GOONG 250,000
That spicy and sour soup with river prawns or mixed seafood, That herbs and mushrooms



12. CAESAR SALAD 200,000 romaine lettuce tossed with traditional Caesar dressing, topped with slow-cooked chicken, crispy bacon, Parmesan cheese and an onsen egg



15. TRUFFLE 280,000 & MUSHROOM QUESADILLA grilled tortilla filled with mushrooms, truffle cream and mozzarella cheese

16. CIABATTA 290,000
CLUB SANDWICH
grilled chicken, Paris ham, Cheddar cheese,
fried egg and crispy bacon

Pork | ↑ Healthy | ② Contains Nuts | ② Vegetarian | ✓ Spicy PRICES ARE SUBJECT TO 10% SERVICE CHARGE AND APPLICABLE GOVE