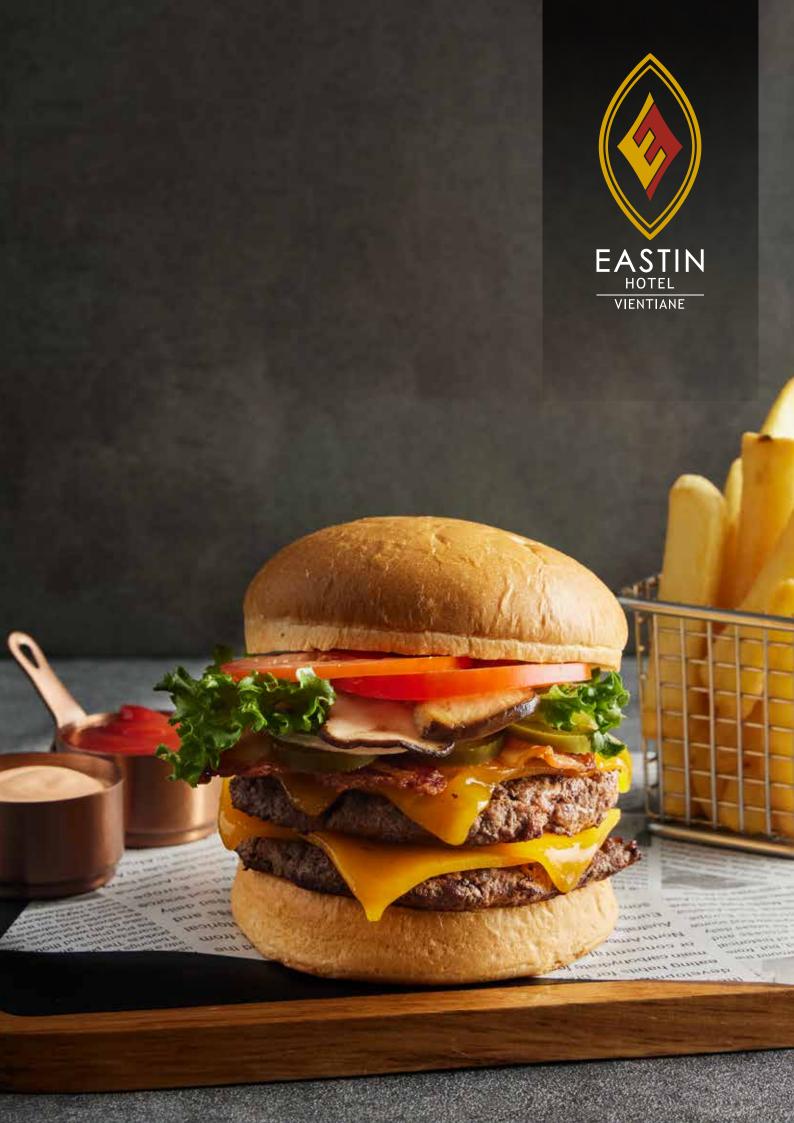

# OUR SIGNATURE BURGER! Double Down on Deliciousness! 17. ULTIMATE DOUBLE 🐨 380,000 CHEESEBURGER two Australian beef patties, Cheddar cheese, crispy bacon, mushrooms, pickled jalapeños, sautéed onions, lettuce and tomatoes, served with Sriracha mayonnaise All sandwiches, wraps, quesadillas and burgers are served with steak fries and coleslaw Pork | The Healthy | Contains Nuts | Vegetarian | Spicy PRICES ARE SUBJECT TO 10% SERVICE CHARGE AND APPLICABLE GOVERNMENT TAX. "Allow us to fulfill your needs - please let one of your servers know if you have any special dietary requirements, food allergies or food intolerances."