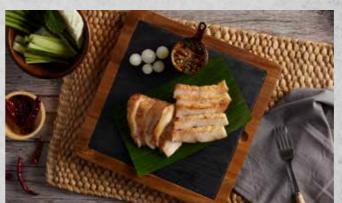

#### LAO & THAI FAVOURITES

25. ROASTED MARINATED **3280,000** PORK NECK

served with sticky rice and pickled garlic

240,000

**26. CHICKEN SATAY** *⊗* grilled marinated chicken skewers served with peanut sauce