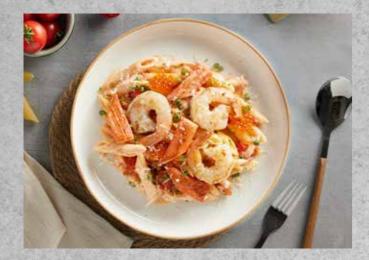

#### PASTA

19. SQUID INK SPAGHETTI 210,000 WITH SPICY MIXED SEAFOOD

squid ink spaghetti with tomato, garlic, herbs and mixed seafood

20. PENNE WITH CRAB STICK, 180,000 SHRIMP & SALMON ROE

penne in a creamy tomato sauce with crab stick, shrimp, salmon roe and cherry tomatoes