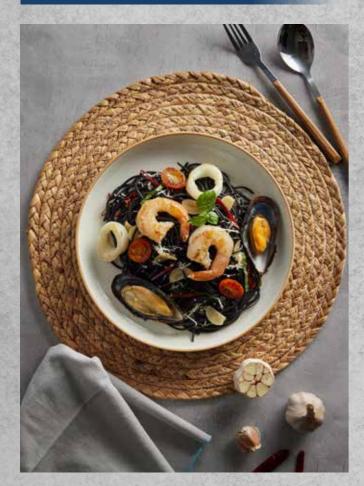

#### PASTA

19. SQUID INK SPAGHETTI 210,000 WITH SPICY MIXED SEAFOOD

squid ink spaghetti with tomato, garlic, herbs and mixed seafood

20. PENNE WITH CRAB STICK, 180,000 SHRIMP & SALMON ROE

penne in a creamy tomato sauce with crab stick, shrimp, salmon roe and cherry tomatoes