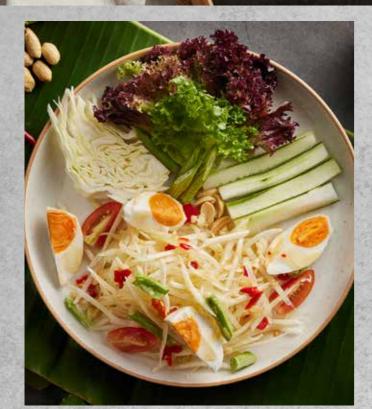

SPICY THAI PASTA

spicy Thai dipping sauce

29. SPICY THAI-STYLE & 120,000 PAPAYA SALAD WITH SALTED EGG

30. SPICY THAI CORN 🏈 🥙 120,000 SALAD with green beans, tomato and carrots