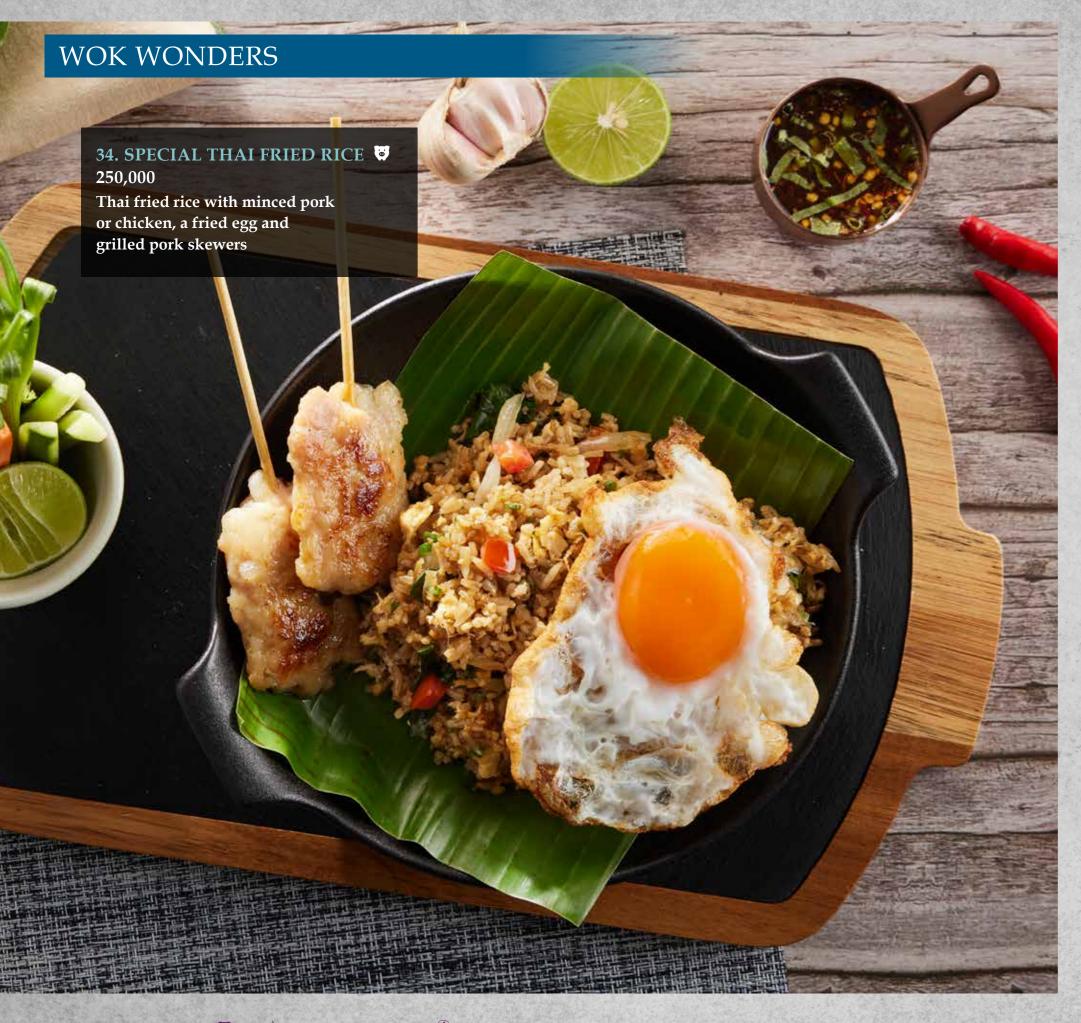

#### **CURRY**

31. CHOO CHEE-STYLE 280,000 **DEEP-FRIED CHICKEN BREAST/FISH** 

35. STIR-FRIED SOY SAUCE RICE NOODLES **3**00,000 WITH BEEF SHORT RIBS

with chicken or pork 230,000

36. PAD THAI 🔗 250,000 wok-fried Thai-style noodles with river prawn, peanuts and tamarind sauce