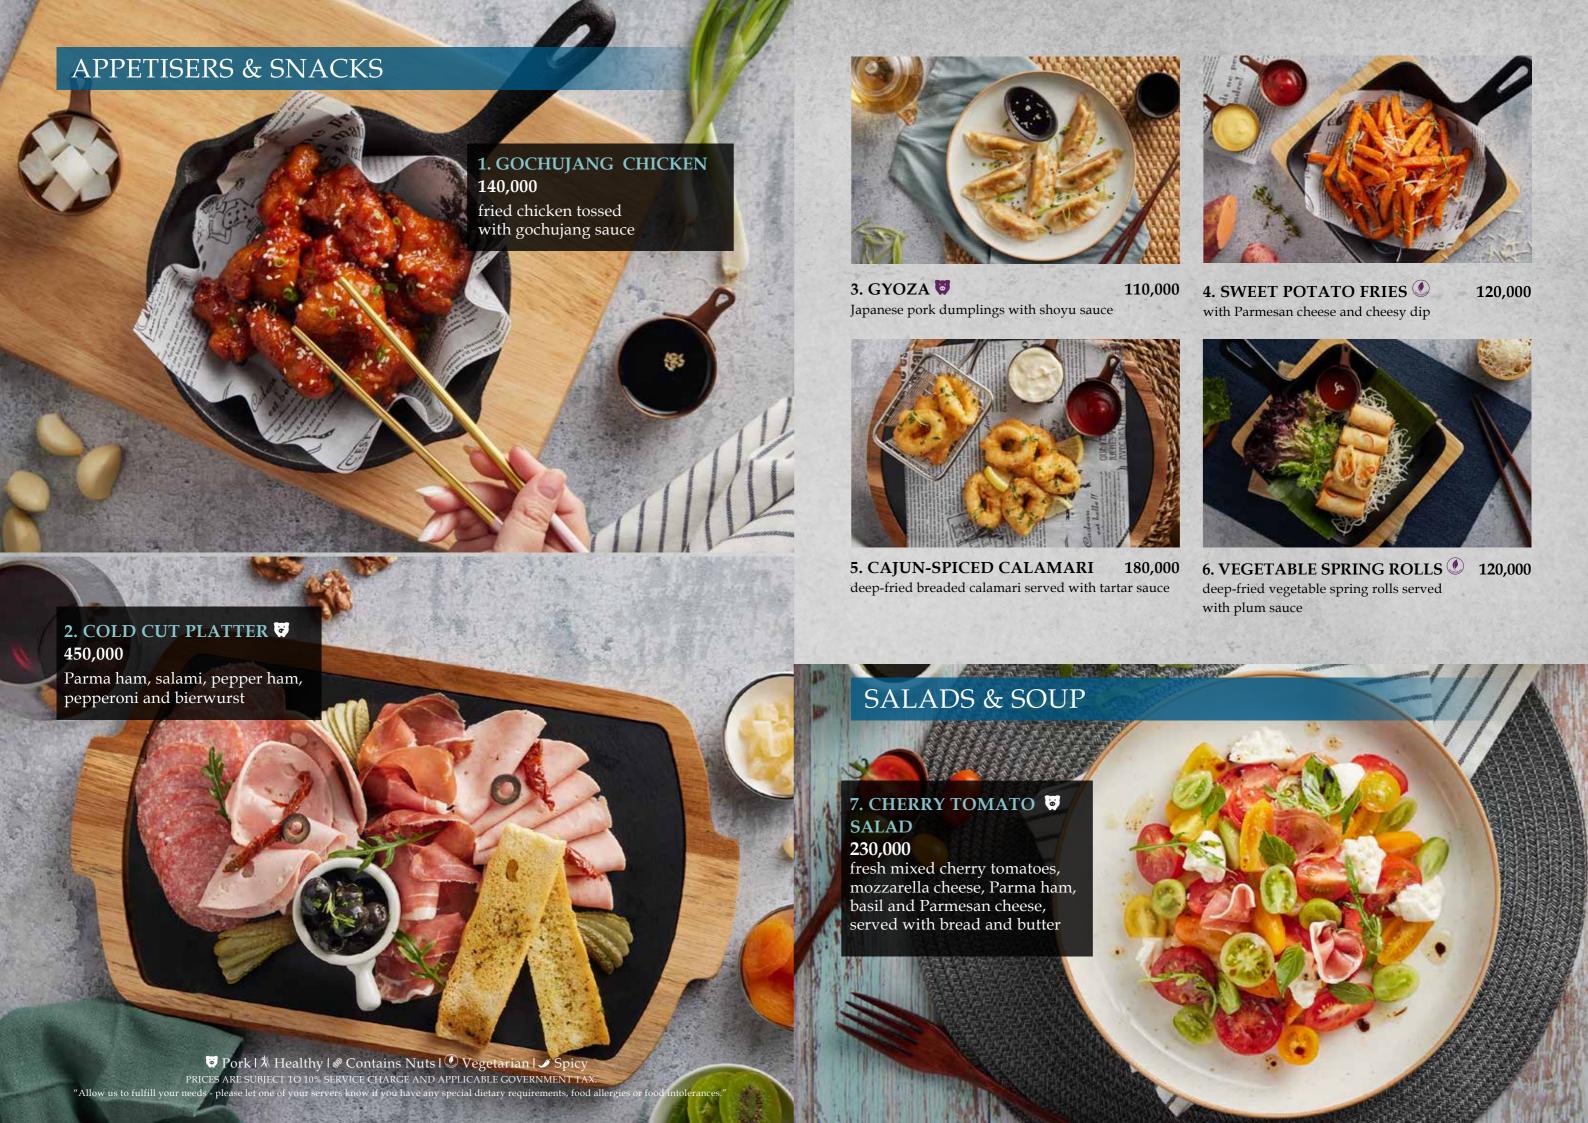

#### BETWEEN THE SHEETS

13. GRILLED HAM & CHEESE SANDWICH 290,000

14. CAESAR CHICKEN 210,000 BURRITO WRAP

grilled chicken, iceberg lettuce, tomato and Caesar sauce

11. TOM YUM GOONG 250,000
That spicy and sour soup with river prawns or mixed seafood, That herbs and mushrooms

12. CAESAR SALAD 200,000 romaine lettuce tossed with traditional Caesar dressing, topped with slow-cooked chicken, crispy bacon, Parmesan cheese and an onsen egg

15. TRUFFLE 280,000 & MUSHROOM QUESADILLA grilled tortilla filled with mushrooms, truffle cream and mozzarella cheese

16. CIABATTA 290,000
CLUB SANDWICH
grilled chicken, Paris ham, Cheddar cheese,
fried egg and crispy bacon

Pork | ↑ Healthy | ② Contains Nuts | ② Vegetarian | ✓ Spicy PRICES ARE SUBJECT TO 10% SERVICE CHARGE AND APPLICABLE GOVERNMENT TAX.