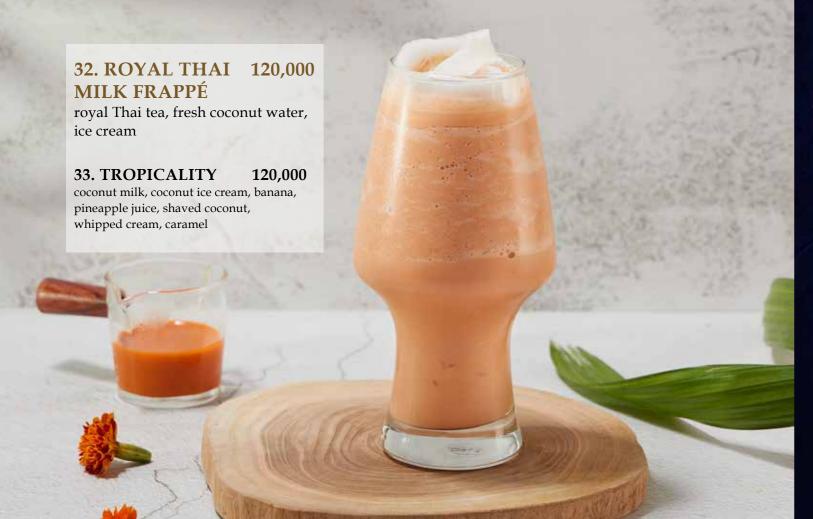

#### SIGNATURE COCONUT FRAPPÉS

#### 31. TROPICAL 120,000 COCONUT COFFEE FRAPPÉ

fresh coconut water, espresso shot, milk