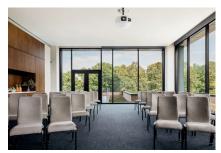

Offering approximately 4,700 ft2 of conference space, with a multitude of flexible event spaces, ideal for spirited talks, strategic planning sessions, recruiting, business meetings.

A light-filled Winter Garden is ideal for social occasions and celebrations. A 2,200 sq ft indoor/outdoor entertainment and event space featuring an arboretum-inspired mural by Dean Barger and elaborate light fixture by John Pomp Studios. An outdoor terrace with high grey brick walls and surrounding greenery provide privacy from the street.