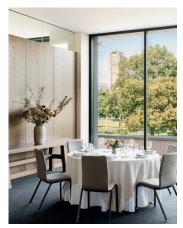

Offering approximately 4,700 ft2 of conference space, with a multitude of flexible event spaces, ideal for spirited talks, strategic planning sessions, recruiting, business meetings.

A light-filled Winter Garden is ideal for social occasions and celebrations. A 2,200 sq ft indoor/outdoor entertainment and event space featuring an arboretum-inspired mural by Dean Barger and elaborate light fixture by John Pomp Studios. An outdoor terrace with high grey brick walls and surrounding greenery provide privacy from the street.