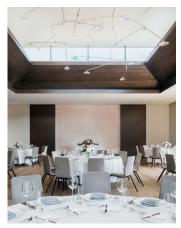

Offering approximately 4,700 ft2 of conference space, with a multitude of flexible event spaces, ideal for spirited talks, strategic planning sessions, recruiting, business meetings.

A light-filled Winter Garden is ideal for social occasions and celebrations. A 2,200 sq ft indoor/outdoor entertainment and event space featuring an arboretum-inspired mural by Dean Barger and elaborate light fixture by John Pomp Studios. An outdoor terrace with high grey brick walls and surrounding greenery provide privacy from the street.