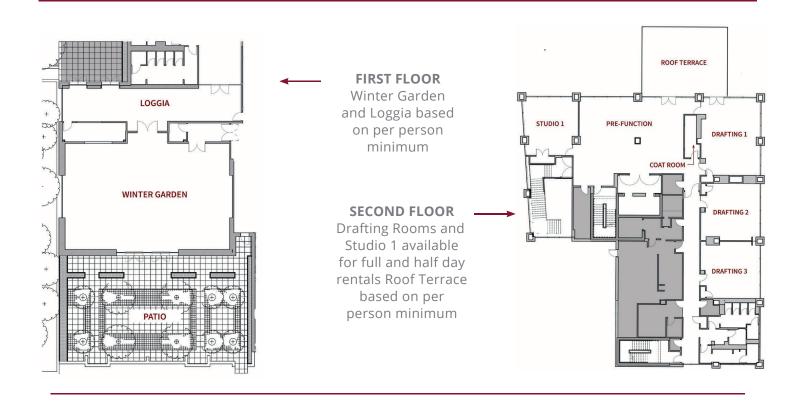

## **Meetings & Events**

Pre-Function

Winter Garden

**Roof Terrace** 

With a seamless integration into the university experience, guests of The Study at University of Chicago will step onto campus the moment they exit the hotel.

## **SEATING CAPACITY**

|                    | Theater | Classroom | Banquet | Conference | U-Shape | Reception |
|--------------------|---------|-----------|---------|------------|---------|-----------|
| Winter<br>Garden   | 200     | 150       | 160     | 60         | 40      | 225       |
| Terrace            | -       | -         | -       | -          | -       | 150       |
| Loggia             | -       | -         | -       | -          | -       | 100       |
| Studio 1           | 40      | 27        | 24      | 18         | 15      | 40        |
| Pre-<br>Function   | -       | -         | 80      | -          | -       | 100       |
| Drafting<br>Room 1 | 50      | 40        | 44      | 30         | 24      | 55        |
| Drafting<br>Room 2 | 45      | 30        | 36      | 20         | 18      | 40        |
| Drafting<br>Room 3 | 40      | 30        | 36      | 20         | 18      | 40        |
| Roof<br>Terrace    | 50      | -         | 40      | -          | -       | 50        |

## **Meetings & Events**

Winter Garden

Studio 1

Roof Terrace

Loggia

Drafting 1

Drafting 2 / Drafting 3