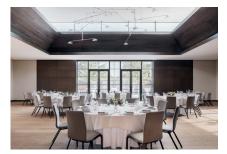

Offering approximately 4,700 ft2 of conference space, with a multitude of flexible event spaces, ideal for spirited talks, strategic planning sessions, recruiting, business meetings.

A light-filled Winter Garden is ideal for social occasions and celebrations. A 2,200 sq ft indoor/outdoor entertainment and event space featuring an arboretum-inspired mural by Dean Barger and elaborate light fixture by John Pomp Studios. An outdoor terrace with high grey brick walls and surrounding greenery provide privacy from the street.