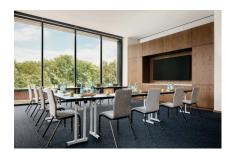

Offering approximately 4,700 ft2 of conference space, with a multitude of flexible event spaces, ideal for spirited talks, strategic planning sessions, recruiting, business meetings.

A light-filled Winter Garden is ideal for social occasions and celebrations. A 2,200 sq ft indoor/outdoor entertainment and event space featuring an arboretum-inspired mural by Dean Barger and elaborate light fixture by John Pomp Studios. An outdoor terrace with high grey brick walls and surrounding greenery provide privacy from the street.

All spaces are fully equipped with the latest in a/v technology and complimentary wi-fi.

For more information, contact: Tenasha Wilcoxon | Director, Sales & Marketing | twilcoxon@studyhotels.com | 773.643.1600