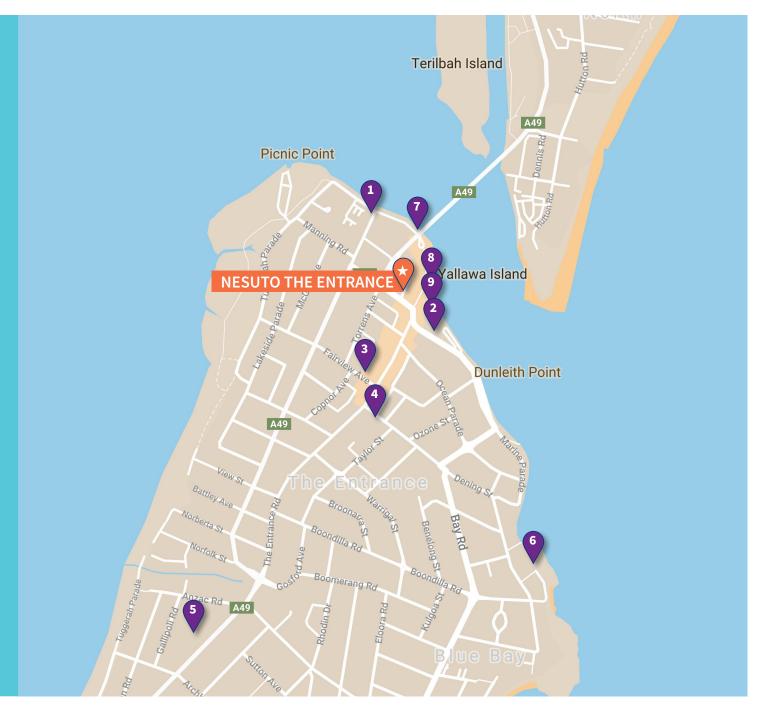

- 1. The Entrance Lakehouse
- 2. Visitors Information Centre
- 3. The Lakes Hotel
- 4. Lakeside Plaza
- 5. Diggers Club
- 6. The Entrance Ocean Baths
- 7. The Entrance Boat Shed
- 8. Pelican Feeding
- 9. Memorial Park