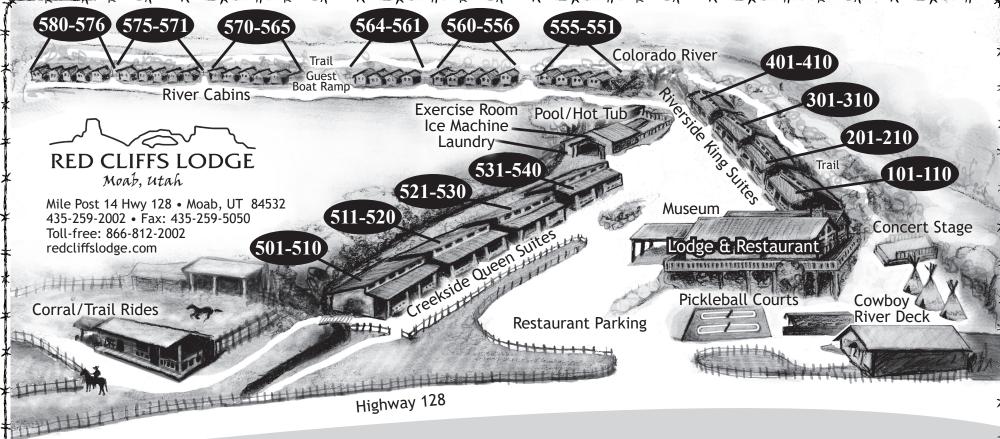

#### PARKING AT THE CABINS

Please park on the right side of road, **NEXT TO THE CABINS.** Cars parked on the left side near the pasture are subject to over-spray from the sprinklers that will leave undesirable hard water stains!