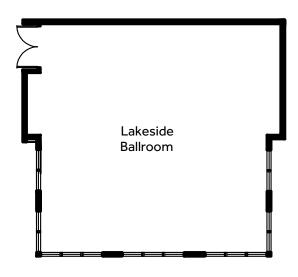

Please contact our Event Coordinator, at 218-663-6875 for details.

Our state-of-the-art meeting and event facility at Surfside offers the ultimate in quality, flexibility, style and comfort. The grand lakeside ballroom has vaulted ceilings, wall-to-wall windows offering lake views, flexible table and seating arrangements, and a new banquet kitchen, making it perfect for weddings and banquets, yet flexible enough for board meetings, executive retreats or team trainings. The open foyer and cafe area with a lakeside deck is ideal for hosting a reception or cocktail hour. Indoor and outdoor seating can also be used for group breakout sessions. The Ledgerock room with its comfortable executive chairs is ideal for breakout sessions, board meetings or smaller groups.

#### **LAKESIDE BALLROOM**

| Square Feet                 | 1089     |
|-----------------------------|----------|
| Dimensions                  | 33' x 33 |
| Banquet                     | 90       |
| • Theater                   | 80       |
| Classroom                   | 48       |
| Rectangle                   | 36       |
| <ul> <li>U Shape</li> </ul> | 33       |