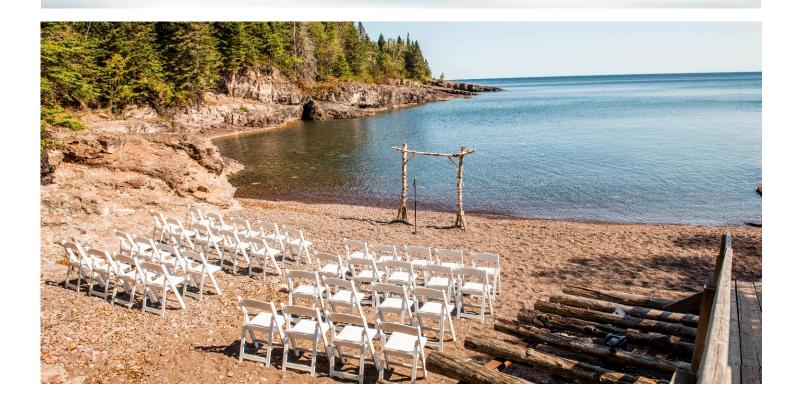

We believe that everything about your wedding day should make you feel beautiful, including the backdrop. Exchange vows in our cozy, private cove just a few feet from the shoreline of Lake Superior. Following the ceremony, host your reception in a private room at the Bluefin Grille or our larger ballroom at Surfside Resort. Our first-rate food and beverage services compliment out top-notch location.

# **CEREMONY SPACE PRICING**

| Ceremony Space                           | Capacity | Sunday-Thursday | Fridays &<br>Saturdays |
|------------------------------------------|----------|-----------------|------------------------|
| Tofte Cove                               | 30       | \$250           | \$500                  |
| Beach Patio                              | 80       | \$250           | \$500                  |
| Up to 80 White Chairs for Beach Ceremony |          | \$3 per chair   | \$3 per chair          |
| PA System Rental for Ceremony            |          | \$50            | \$50                   |

| CEREMONY LOCATION | CAPACITY | SPACE RENTAL                   |
|-------------------|----------|--------------------------------|
| Tofte Cove        | 30       | Sun-Thurs \$250, Fri-Sat \$500 |
| Beach Patio       | 80       | Sun-Thurs \$250, Fri-Sat \$500 |

Space can be reserved from 12:00pm day of until 7:00pm.

Rental Fees pay for the set-up, tear-down of the space as well as reserved signs at entrances.

Please note that Tofte Cove is a natural Lake Superior beach and therefore subject to change based on conditions of the lakeshore.