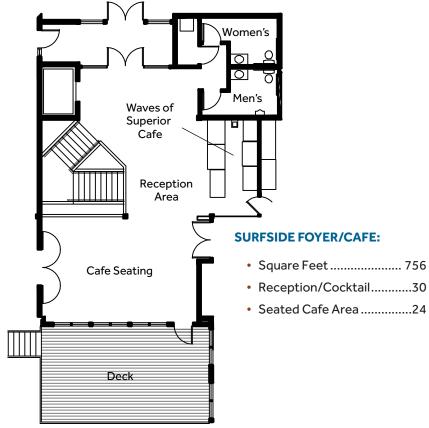

Please contact our Event Coordinator, at 218-663-6875 for details.

Our state-of-the-art meeting and event facility at Surfside offers the ultimate in quality, flexibility, style and comfort. The grand lakeside ballroom has vaulted ceilings, wall-to-wall windows offering lake views, flexible table and seating arrangements, and a new banquet kitchen, making it perfect for weddings and banquets, yet flexible enough for board meetings, executive retreats or team trainings. The open foyer and cafe area with a lakeside deck is ideal for hosting a reception or cocktail hour. Indoor and outdoor seating can also be used for group breakout sessions. The Ledgerock room with its comfortable executive chairs is ideal for breakout sessions, board meetings or smaller groups.

Linen color options: black, white, or ivory

| DINING ROOM                                       | CAPACITY | AVAILABLE TIMES         | ROOM RENTAL                                              |
|---------------------------------------------------|----------|-------------------------|----------------------------------------------------------|
| Bluefin Grille Shore Room                         | 20       | 4:00-6:30               | Sun-Thurs \$575, Fri-Sat \$1125                          |
| Bluefin Grille Superior Room<br>Surfside Ballroom | 50<br>80 | 3:00-6:30<br>3:00-11:00 | Sun-Thurs \$950, Fri-Sat \$1500<br>Saturday Only: \$3500 |