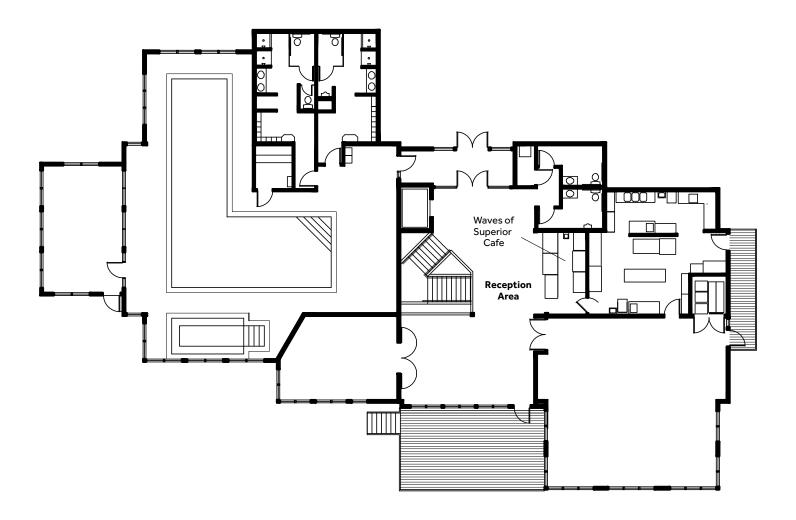

Please contact our Event Coordinator, at 218-663-6875 for details.

Our state-of-the-art meeting and event facility at Surfside offers the ultimate in quality, flexibility, style and comfort. The grand lakeside ballroom has vaulted ceilings, wall-to-wall windows offering lake views, flexible table and seating arrangements, and a new banquet kitchen, making it perfect for weddings and banquets, yet flexible enough for board meetings, executive retreats or team trainings. The open foyer and cafe area with a lakeside deck is ideal for hosting a reception or cocktail hour. Indoor and outdoor seating can also be used for group breakout sessions. The Ledgerock room with its comfortable executive chairs is ideal for breakout sessions, board meetings or smaller groups.

#### **BLUEFIN GRILLE - MAIN LEVEL (BACK)**

- Square Feet ...... 252
- Dimensions ...... 18' x 14'

Bluefin Bay has been a premier wedding and event destination for more than 30 years, hosting wedding rehearsal dinners, wedding ceremonies, receptions, dances, anniversary parties, family reunions, and more. Our ever popular Bluefin Grille Superior Room accommodates groups up to 50 and offers an open space all on one level with vast lake views. The Shore Room at the Bluefin Grille, also with lake views, can be sectioned off into a private dining or meeting area in the back. The Tofte Room, our main conference room at Bluefin Bay, accommodates 20-36 for a banquet or meeting, and up to 40 for a reception. Guests choosing to host their event at Bluefin Bay enjoy the proximity to Bluefin lodging and outdoor amenities, as well as the flavorful and imaginative cuisine of our award-wining restaurants.