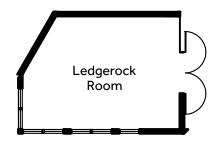

Please contact our Event Coordinator, at 218-663-6875 for details.

Our state-of-the-art meeting and event facility at Surfside offers the ultimate in quality, flexibility, style and comfort. The grand lakeside ballroom has vaulted ceilings, wall-to-wall windows offering lake views, flexible table and seating arrangements, and a new banquet kitchen, making it perfect for weddings and banquets, yet flexible enough for board meetings, executive retreats or team trainings. The open foyer and cafe area with a lakeside deck is ideal for hosting a reception or cocktail hour. Indoor and outdoor seating can also be used for group breakout sessions. The Ledgerock room with its comfortable executive chairs is ideal for breakout sessions, board meetings or smaller groups.

#### **LEDGEROCK ROOM**

| • Square Feet 350      |
|------------------------|
| • Dimensions 23' x 16' |
| • Banquet36            |
| • Theater36            |
| • Classroom18          |
| Rectangle16            |