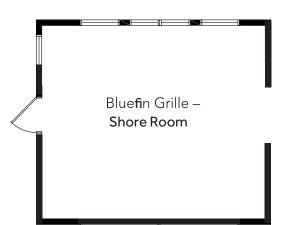

# **RECEPTION SPACE PRICING**

| Reception Space<br>Includes Tables, Chairs,<br>& Dishware/Silverware | Capacity             | Sunday-Thursday | Fridays &<br>Saturdays |
|----------------------------------------------------------------------|----------------------|-----------------|------------------------|
| Bluefin Grille Shore Room                                            | 20                   | \$575           | \$1,125                |
| Bluefin Grille Superior Room                                         | 50                   | \$950           | \$1,500                |
| Tofte Room                                                           | Tofte Room 36        |                 | \$300                  |
| Surfside Ballroom                                                    | Surfside Ballroom 80 |                 | \$3,500                |

#### **BLUEFIN GRILLE - MAIN LEVEL (BACK)**

- Square Feet ...... 252
- Dimensions ...... 18' x 14'

Bluefin Bay has been a premier wedding and event destination for more than 30 years, hosting wedding rehearsal dinners, wedding ceremonies, receptions, dances, anniversary parties, family reunions, and more. Our ever popular Bluefin Grille Superior Room accommodates groups up to 50 and offers an open space all on one level with vast lake views. The Shore Room at the Bluefin Grille, also with lake views, can be sectioned off into a private dining or meeting area in the back. The Tofte Room, our main conference room at Bluefin Bay, accommodates 20-36 for a banquet or meeting, and up to 40 for a reception. Guests choosing to host their event at Bluefin Bay enjoy the proximity to Bluefin lodging and outdoor amenities, as well as the flavorful and imaginative cuisine of our award-wining restaurants.

Linen color options: black, white, or ivory

| DINING ROOM                                       | CAPACITY | AVAILABLE TIMES         | ROOM RENTAL                                              |
|---------------------------------------------------|----------|-------------------------|----------------------------------------------------------|
| Bluefin Grille Shore Room                         | 20       | 4:00-6:30               | Sun-Thurs \$575, Fri-Sat \$1125                          |
| Bluefin Grille Superior Room<br>Surfside Ballroom | 50<br>80 | 3:00-6:30<br>3:00-11:00 | Sun-Thurs \$950, Fri-Sat \$1500<br>Saturday Only: \$3500 |