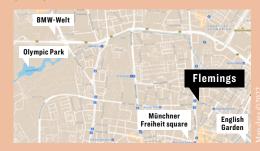

#### Leopoldstrasse 130–132 80804 Munich

#### 🖉 Distances

English Garden 1 km / Olympic Park 2.5 km / BMW-Welt 3 km / Marienplatz 4 km / central train station 4.5 km / MOC Event Center München 6 km / Allianz Arena 7.5 km / Exhibition and Congress Center 10 km / Munich Airport (MUC) 33 km