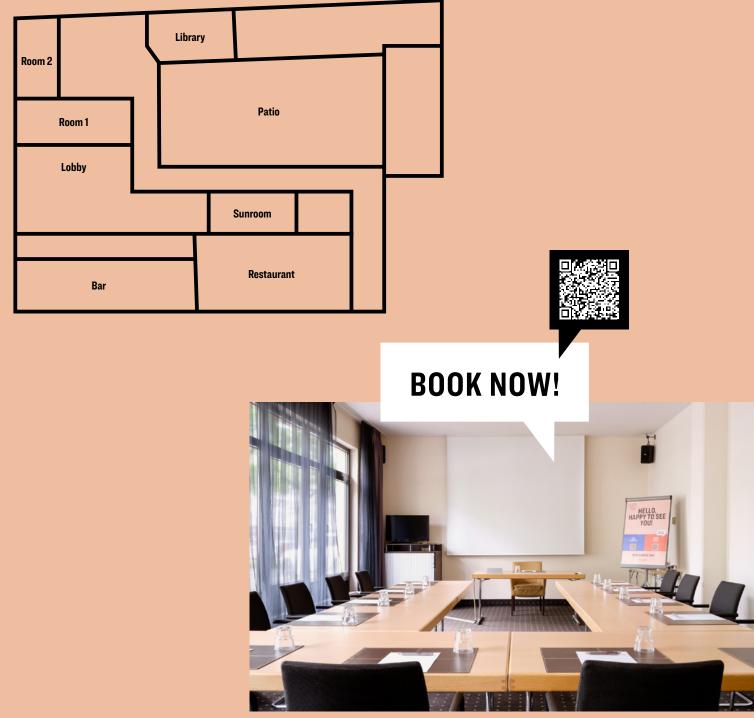

# **FUNCTION ROOMS**

|         | (J)   | (1)    | $\longleftrightarrow$ | $\begin{pmatrix} \lambda \\ -\lambda \\$ | •••••     |         | ••••      | :U:      | :::::               |
|---------|-------|--------|-----------------------|------------------------------------------------------------------------------------------------------------------|-----------|---------|-----------|----------|---------------------|
|         | Floor | Height | Surface<br>area       | Natural light                                                                                                    | Classroom | Theater | Reception | U-shaped | Conference<br>style |
| Room 1  | GF    | 3 m    | 84 m²                 | yes                                                                                                              | 60        | 100     | 100       | 26       | 26                  |
| Room 2  | GF    | 3 m    | 47.5 m²               | yes                                                                                                              | 18        | 25      | 30        | 12       | 16                  |
| Library | GF    | 3 m    | 56 m²                 | yes                                                                                                              | -         | -       | -         | -        | 18                  |
| Suites  | 1-5   | 2.80 m | 35 m²                 | yes                                                                                                              | -         | -       | _         | -        | 10                  |

You can also book our **sunroom**, **beer garden** or our **patio** for special events, such as barbecues.

#### **GROUND FLOOR**