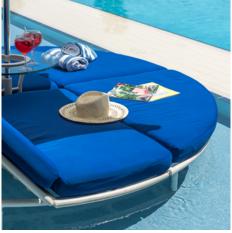

### **POOLSIDE LOUNGE HIRE**

| MONDAY - THURSDAY                                      | HALF DAY / FULL DAY            |
|--------------------------------------------------------|--------------------------------|
| 8.00am - 1.00pm or 2.00pm - 7.00pm                     |                                |
| Poolside Day Bed                                       | \$175 / \$295                  |
| Poolside In-Pool Lounge                                | \$95 / \$180                   |
| Orbit Lounge                                           | \$65 / \$120                   |
|                                                        |                                |
| POOL DAILY HIRE OPTIONS                                |                                |
|                                                        |                                |
| FRIDAY - SUNDAY   PUBLIC & SCHOOL HOLIDAYS             | HALF DAY / FULL DAY            |
| 8.00am - 1.00pm or 2.00pm - 7.00pm                     | HALF DAY / FULL DAY            |
| ·                                                      | ,                              |
| 8.00am - 1.00pm or 2.00pm - 7.00pm                     | \$275 / \$495                  |
| 8.00am - 1.00pm or 2.00pm - 7.00pm<br>Poolside Day Bed | \$275 / \$495<br>\$155 / \$300 |