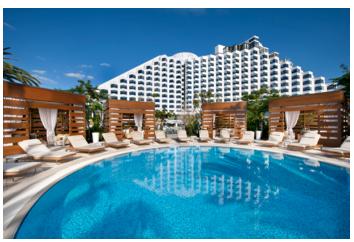

### THE PAVILION

A sophisticated retreat for guests wanting the ultimate poolside indulgence, The Pavilion features a private pool surrounded by luxuriously furnished cabanas, each with a dedicated area host.

### **EXCLUSIVE HIRE**

The Pavilion is available for exclusive hire for up to 36 guests

| MONDAY - THURSDAY | FULL DAY |
|-------------------|----------|
|                   | \$2,500  |
|                   |          |