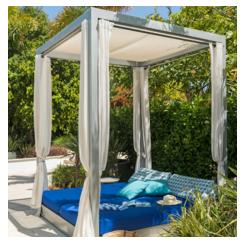

## CROWN METROPOL

DAY BED IN-POOL LOUNGE

LEISURE ORBIT

### **POOLSIDE LOUNGE HIRE**

| MONDAY - THURSDAY                                      | HALF DAY / FULL DAY            |
|--------------------------------------------------------|--------------------------------|
| 8.00am - 1.00pm or 2.00pm - 7.00pm                     |                                |
| Poolside Day Bed                                       | \$175 / \$295                  |
| Poolside In-Pool Lounge                                | \$95 / \$180                   |
| Orbit Lounge                                           | \$65 / \$120                   |
|                                                        |                                |
| POOL DAILY HIRE OPTIONS                                |                                |
|                                                        |                                |
| FRIDAY - SUNDAY   PUBLIC & SCHOOL HOLIDAYS             | HALF DAY / FULL DAY            |
| 8.00am - 1.00pm or 2.00pm - 7.00pm                     | HALF DAY / FULL DAY            |
| ·                                                      | ,                              |
| 8.00am - 1.00pm or 2.00pm - 7.00pm                     | \$275 / \$495                  |
| 8.00am - 1.00pm or 2.00pm - 7.00pm<br>Poolside Day Bed | \$275 / \$495<br>\$155 / \$300 |