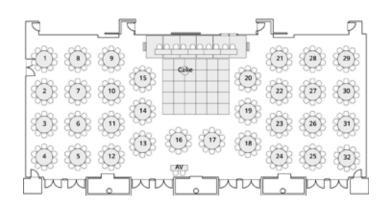

| Size:     | 596 sqm                                         |
|-----------|-------------------------------------------------|
| Capacity: | 390 guests   cocktail*                          |
|           | 320 guests   seated with<br>dancefloor & stage* |