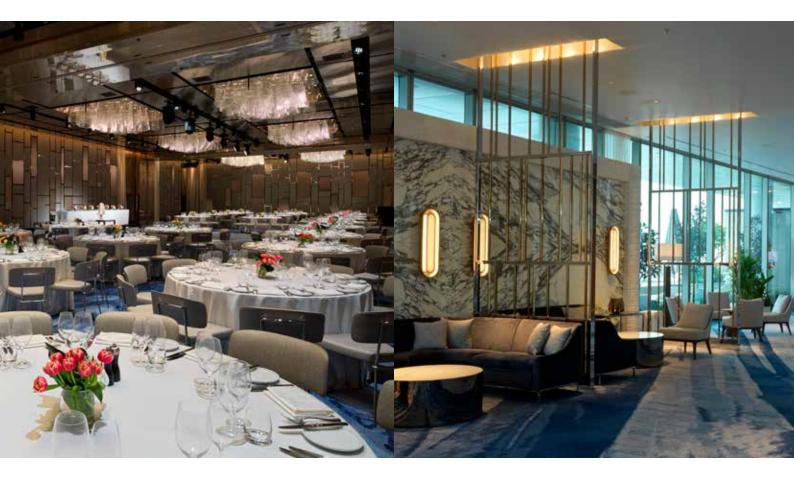

## PEARL BALLROOM

Step inside our new, magnificent Ballroom that glistens like the morning sun over Sydney Harbour.

As the polished double doors open, behold a grand, luminous ballroom that will astound you. A combination of pillowed and patterned textural walls, high ceilings and large metallic chandeliers make this modern luxury at its finest.

Pearl Ballroom includes expansive views for pre-function area, perfect for cocktails and canapés before your reception. The ballroom's metallic palette and state of the art technology allows you to make the space very much your own.