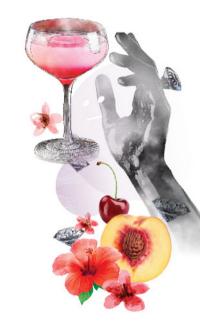

# Rhythmic Remedy

25

#### VFRSF

Don Julio Blanco, Kiwi, Jasmin Green Tea, Lime, Agave Syrup, Sugar, Lime Juice, De Kuyper Mango, Cointreau, Milk Whey and Mango Pearls.

#### CHORUS

Delicate and Silky Textures | Ripe Fruits Sweet Tangy Finish

INSPIRED BY

Clarity

ZEDD FT. FOXES • 2012