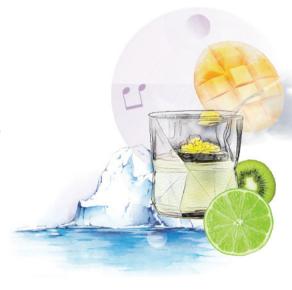

# Spanish Tonica

25

#### VERSE

Sipsmith Gin, Apricot Brandy, Shōshū, Butternut Squash & Sage Shrub, Lemon, Mediterranean Tonic Water, Dehydrated Lemon Wheel and Charred Rosemary.

Contains 45ml alcohol.

#### CHORUS

Herbaceous | Botanical | Refreshing | Intriguing

#### INSPIRED BY

La Isla Bonita MADONNA • 1986