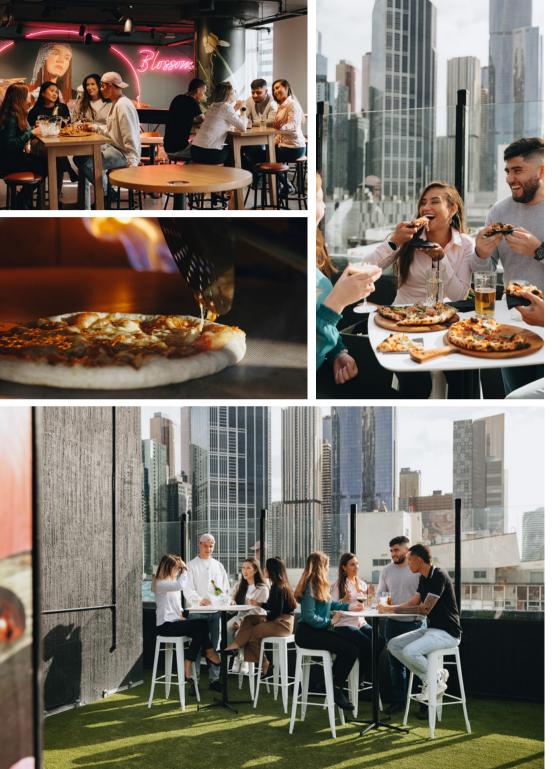

## **BLOSSOM ROOFTOP BAR**

Blossom Rooftop Bar is Melbourne's highest new rooftop bar. Offering authentic wood fire pizzas, delicious sharing dishes, thirst-quenching cocktails, local beer and wine, all while taking in stunning 270-degree views of Melbourne city from level 14. Instagram: <u>@blossomrooftop</u>

| Capacity:      | Sit down indoors 60, outdoors 80<br>Stand up indoors 80, outdoors 120, indoors & outdoors 200                             |
|----------------|---------------------------------------------------------------------------------------------------------------------------|
| Food:          | Buffet, Alternate drop, Shared grazing, Canapes, Catering stations                                                        |
| Beverage:      | Bar Tab (on consumption), Beverage package                                                                                |
| Hire Options:  | Exclusive Venue, Reserved Areas                                                                                           |
| Included AV:   | DJ Equipment inclusive of speakers<br>Client can bring in own music to be played<br>65 inch TV on stand for presentations |
| Entertainment: | Live Music & DJ                                                                                                           |
| Security:      | 2 x for first 100 guests. \$60 per guard per hour                                                                         |
| Photography    | <u>Click here</u>                                                                                                         |