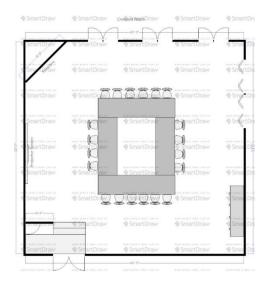

| SmartDraw                 | SmaitDra               |
| SmartDraw              | <b>SmartDraw</b>         | SmartDraw                 | SmartDraw                 | SmartDra               |
|                        | SmartDraw                | SmartDraw                 | SmartDraw                 | SmaltDra               |
| SmartDraw              | StratDraw                | SmartDraw                 | SmartDraw                 | Smail:Dra              |
|                        | Δ                        | 34' 0"                    |                           | 1.1                    |
| MADS WITH A TREAL COPT | WATS THE A PRIME COPP OF | WADE WITH & TREAL COPY OF | WADS WITH & TRIAL COPT OF | mans write a telet col |











THEATER

CLASSROOM

#### **U-SHAPE**





HOTEL PARK CITY





#### HOLLOW SQUARE





## Ballroom

|      |                                                                                                                | All Malan Side |           |         | and the Manager and States |   |
|------|----------------------------------------------------------------------------------------------------------------|----------------|-----------|---------|----------------------------|---|
|      | Dimensions                                                                                                     | Theater        | Classroom | Banquet | Reception                  |   |
| P (M |                                                                                                                |                |           |         |