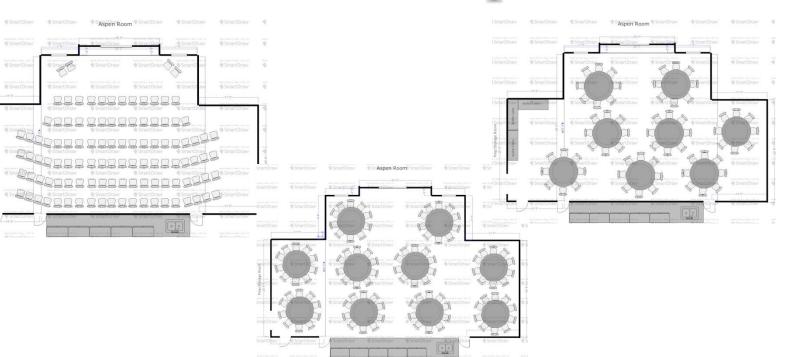

#### **U-SHAPE**

THEATER

ROUNDS OF 10

#### **ROUNDS OF 8**

THEATER

ROUNDS OF 10

Pine Room

#### ROUNDS OF 8