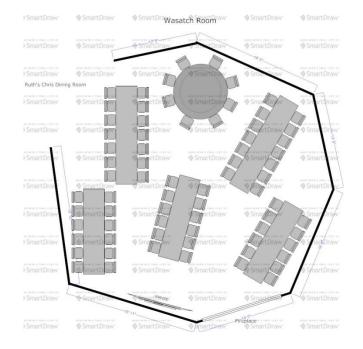

## **Ruth's Chris**

| Dimensions | Seating          | Wasatch Dining Room |
|------------|------------------|---------------------|
| 35x32      | 80               |                     |
|            |                  |                     |
|            |                  |                     |
|            |                  |                     |
|            |                  |                     |
|            |                  |                     |
|            |                  |                     |
|            |                  |                     |
| E          |                  |                     |
|            |                  |                     |
|            | - THE REAL FRANK |                     |

### Wasatch Room

#### 70 SEATS & BUFFET