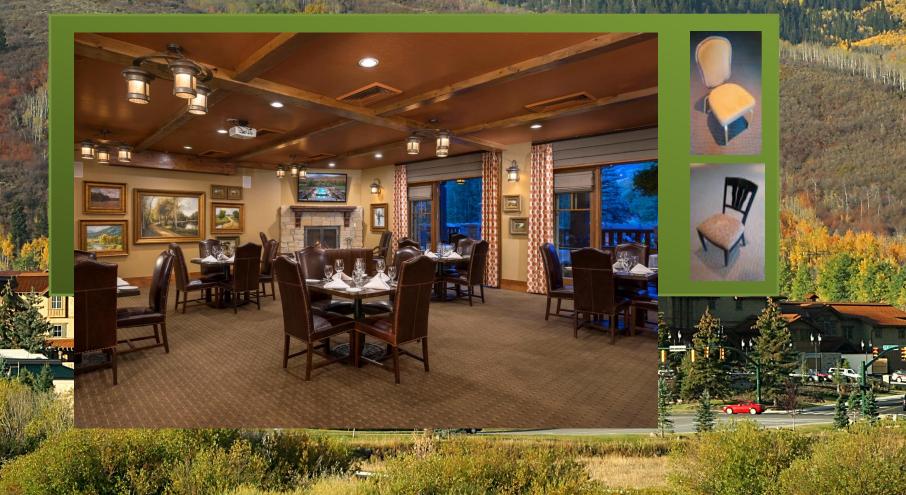

## **Ruth's Chris**

| Dimensions | Seating          | Wasatch Dining Room |
|------------|------------------|---------------------|
| 35x32      | 80               |                     |
|            |                  |                     |
|            |                  |                     |
|            |                  |                     |
|            |                  |                     |
|            |                  |                     |
|            |                  |                     |
|            |                  |                     |
| E          |                  |                     |
|            |                  |                     |
|            | - THE REAL FRANK |                     |