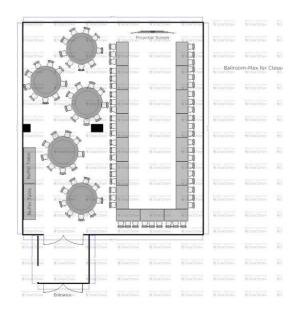

| SmartDraw                         | ♦ SmartDraw                    | SmartDraw                     | -   |
| SmartDraw                     | Sin and manner to<br>SmartDraw | ou via biectoria<br>¶5martDraw                                                              | SmartDraw                      | ♦ SmartDraw                   | second and the term<br>∳SmartDraw | ♦ SmartDraw                    | SmartDraw                     | 1   |
| ARCANES DUA 100-1             | 12 10                          | 3443 / H 1 1 1944 12P (2                                                                    | 5419 #36.5 HBR 228 51          | (AARC 2019) V 2010-1227 (2    | ♦ SmartDraw                       | SmartDraw                      | 5423 (FIGE CHIEF 2215 58)     | 3   |













ROUNDS

CLASSROOM

**U-SHAPE** 





AUTOGRAPH COLLECTION® HOTELS

|            | AND MARK & |           | Contraction of the Part of the                                  |           |    |
|------------|------------|-----------|-----------------------------------------------------------------|-----------|----|
| Dimensions | Theater    | Classroom | Banquet                                                         | Reception |    |
|            |            |           |                                                                 |           | 日転 |
| 51 x 29    | 80         | 54        | 80                                                              | 125       |    |
|            |            |           | The second state in the second state of the second state of the |