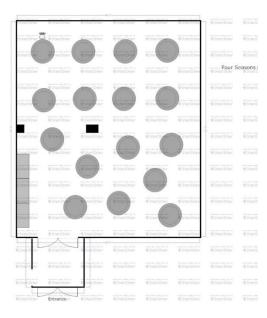

ROUNDS

CLASSROOM

**U-SHAPE** 

AUTOGRAPH COLLECTION® HOTELS

|            | AND MARK & |           | Contraction of the Part of the                                  |           |    |
|------------|------------|-----------|-----------------------------------------------------------------|-----------|----|
| Dimensions | Theater    | Classroom | Banquet                                                         | Reception |    |
|            |            |           |                                                                 |           | 日転 |
| 51 x 29    | 80         | 54        | 80                                                              | 125       |    |
|            |            |           | The second state in the second state of the second state of the |           | 11 |

#### **U-SHAPE**

THEATER

ROUNDS OF 10

THEATER

ROUNDS OF 10

Pine Room