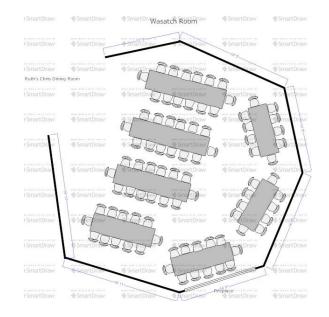

## **Ruth's Chris**

| Dimensions | Seating          | Wasatch Dining Room |
|------------|------------------|---------------------|
| 35x32      | 80               |                     |
|            |                  |                     |
|            |                  |                     |
|            |                  |                     |
|            |                  |                     |
|            |                  |                     |
|            |                  |                     |
|            |                  |                     |
| E          |                  |                     |
|            |                  |                     |
|            | - THE REAL FRANK |                     |

### Wasatch Room

#### 80 SEATS

HOTEL PARK CITY