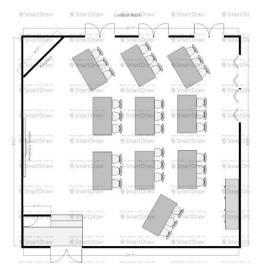

| SmartDraw                | SmartDraw                 | SmartDraw                 | SmaitDra               |
| SmartDraw              | <b>SmartDraw</b>         | SmartDraw                 | SmartDraw                 | SmartDra               |
|                        | SmartDraw                | SmartDraw                 | SmartDraw                 | SmaltDra               |
| SmartDraw              | StratDraw                | SmartDraw                 | SmartDraw                 | Smail:Dra              |
|                        | Δ                        | 34' 0"                    |                           | 1.1                    |
| MADS WITH A TREAL COPT | WATS THE A PRIME COPP OF | WADE WITH & TREAL COPY OF | WADS WITH & TRIAL COPT OF | mans write a telet col |











THEATER

CLASSROOM

#### **U-SHAPE**





HOTEL PARK CITY





#### HOLLOW SQUARE





## Ballroom

|      |                                                                                                                | All Malan Side |           |         | and the Manager and States |   |
|------|----------------------------------------------------------------------------------------------------------------|----------------|-----------|---------|----------------------------|---|
|      | Dimensions                                                                                                     | Theater        | Classroom | Banquet | Reception                  |   |
| P (M |