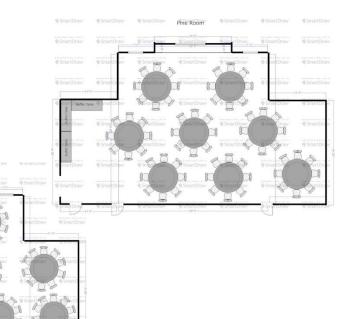

### **Pine Room**

|            | A A MALAN S |           |                             | Louis Martin Containing State | Terre .    |
|------------|-------------|-----------|-----------------------------|-------------------------------|------------|
| Dimensions | Theater     | Classroom | Banquet                     | Reception                     | n          |
|            |             |           | ola de la Cardena da Angela |                               | <b>New</b> |
| 29x51      | 70          | 48        | 60                          | 90                            |            |
|            |             |           | MALINA ARTS                 |                               |            |

### Pine Room

| ♦ SmartDraw     | ♦ SmartDraw  | ∳ SmartDraw         | Pine Room         | <b>♦</b> SmartDraw | ⊕ SmartDraw   | ♦ SmartDraw                       |
|-----------------|--------------|---------------------|-------------------|--------------------|---------------|-----------------------------------|
| ∲ SmartDraw     | ∳ SmartDraw  | an en Stream Stream | • SmartDraw       | d SepartDraw       | ∳ SmartDraw   | ∲ SmartDraw                       |
| ∳ SmartDraw     | ∲ SmartD av  | ∳ Smart,Draw        | Projector Screen- | ∲ SmartDraw        | ∳SpartDraw    | SmartDraw                         |
| ∳ SmartDraw     | ♦ SmartD av  | ∳SmortDraw          | ∳ SmartDraw       | ∳ SmartDraw        | SturtDraw     | SmartDraw                         |
| • martDraw      | ♦ SmartDrive | ∲SmartDraw          | ∳SmartDraw        | ∳ SmartDraw        | Sreat Draw    | ∳ SmartDraw                       |
| ∳ imartDraw     | ♦ SmagtDgare | ∳SmartDraw          | ∳ SmartDraw       | ∳ SmartDraw        | SmootDraw     | ∳ SmartDraw                       |
| ∳ imartDraw     | ♦ SmartDrive | ♦ SmortDraw         | SmartDraw         | ∳ SmartDraw        | SmartDraw     | ∳ SmartDraw                       |
| s<br>∳imartDraw | ♦ SmartDrive |                     | ∳ SmartDraw       | \$ SmartDraw       | Smart Draw    | ♦ SmartDraw                       |
| ∲ SmartDraw     |              |                     |                   |                    | P∎            | ∲ SmartDraw                       |
| of prinat Draw  | W Small Digy | ess cas cas ca      | a smarturaw       | on stilling out of | es senartiman | ere<br>Winnerson (*<br>Winnerson) |

### Pine Room

| ∳ SmartDraw  | <b>♦</b> SmartDraw           | ∳ SmartDraw                 | Pine Room             | ∳ SmartDraw    | ∳ SmartDraw | ♦ SmartDraw        |
|--------------|------------------------------|-----------------------------|-----------------------|----------------|-------------|--------------------|
| ∳ SmartDraw  | ∳ SmartDraw                  | r o <sup>th</sup> SmartDraw | ♦ SmartDraw<br>Stro   | • SmrtDraw, r  | SmartDraw   | SmartDraw          |
| ∲ SmartDraw  | <ul> <li>SmartDow</li> </ul> | ∲ SmartDraw                 | SmartDraw             | ∳ SmartDraw    | ∳ SnartDraw | ∲ SmartDraw        |
| ∲ SmartDraw  | ∳ SmartDeaw                  |                             |                       |                | ∳ SnartDraw | • SmartDraw        |
| • martDraw   | ♦ SmartDraw                  |                             |                       |                | ∳ SmatDraw  | ⊕ SmartDraw        |
| BBG          |                              | SmartDraw                   | SmartDraw             |                | 194         | Bartoriov          |
| 880          |                              | SmertDraw                   | ◆ SmartDraw           |                | 19785       | SmartDraw          |
|              |                              | ♦ SmartDraw                 | ♦ SmartDraw           |                | 10222       | SmartDri           |
| ♦ SmartDraw  | 38282                        |                             |                       | dada:<br>Dada: | 28282       | ∳ SmartDri<br>♦ Sm |
| Partial Dray | Sinan Draw                   | ∜ SmartDraw                 | A Russian Characteria |                | 6 Smarturaw | φ smartuni φ sm    |

THEATER

ROUNDS OF 10

Pine Room