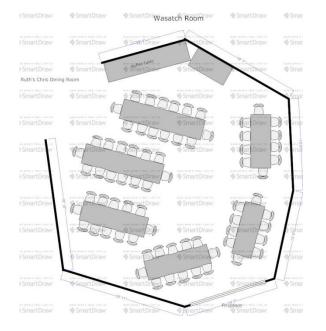

## **Ruth's Chris**

| Dimensions | Seating          | Wasatch Dining Room |
|------------|------------------|---------------------|
| 35x32      | 80               |                     |
|            |                  |                     |
|            |                  |                     |
|            |                  |                     |
|            |                  |                     |
|            |                  |                     |
|            |                  |                     |
|            |                  |                     |
| E          |                  |                     |
|            |                  |                     |
|            | - THE REAL FRANK |                     |

### Wasatch Room

#### 70 SEATS & BUFFET