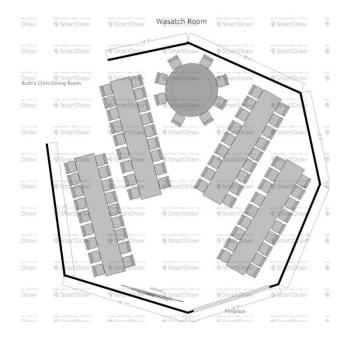

## **Ruth's Chris**

| Dimensions | Seating          | Wasatch Dining Room |
|------------|------------------|---------------------|
| 35x32      | 80               |                     |
|            |                  |                     |
|            |                  |                     |
|            |                  |                     |
|            |                  |                     |
|            |                  |                     |
|            |                  |                     |
|            |                  |                     |
| E          |                  |                     |
|            |                  |                     |
|            | - THE REAL FRANK |                     |

### Wasatch Room

#### 70 SEATS & BUFFET