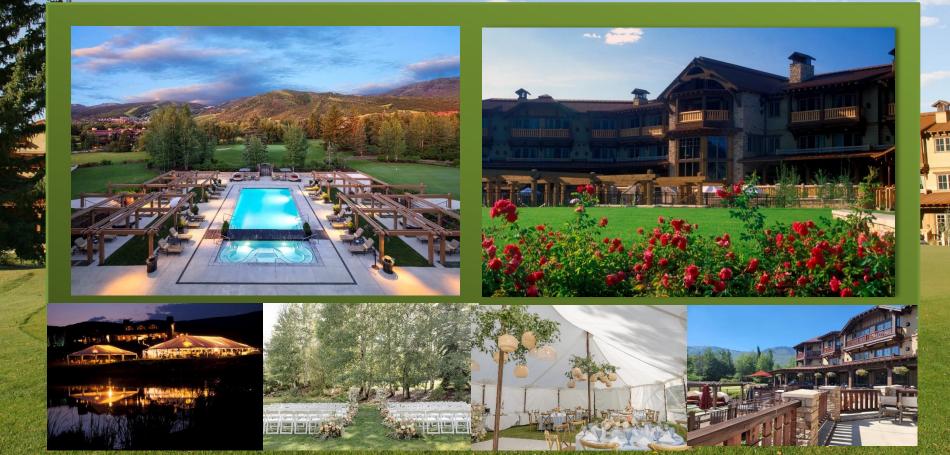

### Grounds

#### Formal Lawn & Rose Garden

#### **Outdoor Pool and Pool Deck**

120x80

86x49