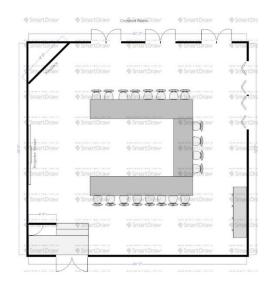

| SmartDraw                | SmartDraw                 | SmartDraw                 | SmaitDra               |
| SmartDraw              | <b>SmartDraw</b>         | SmartDraw                 | SmartDraw                 | SmartDra               |
|                        | SmartDraw                | SmartDraw                 | SmartDraw                 | SmaltDra               |
| SmartDraw              | StratDraw                | SmartDraw                 | SmartDraw                 | Smail:Dra              |
|                        | Δ                        | 34' 0"                    |                           | 1.1                    |
| MADS WITH A TREAL COPT | WATS THE A PRIME COPP OF | WADE WITH & TREAL COPY OF | WADS WITH & TRIAL COPT OF | mans write a telet col |











THEATER

CLASSROOM

#### **U-SHAPE**





HOTEL PARK CITY





#### HOLLOW SQUARE





## Ballroom

|      |                                                                                                                | All Malan Side |           |         | and the Manager and States |   |
|------|----------------------------------------------------------------------------------------------------------------|----------------|-----------|---------|----------------------------|---|
|      | Dimensions                                                                                                     | Theater        | Classroom | Banquet | Reception                  |   |
| P (M |