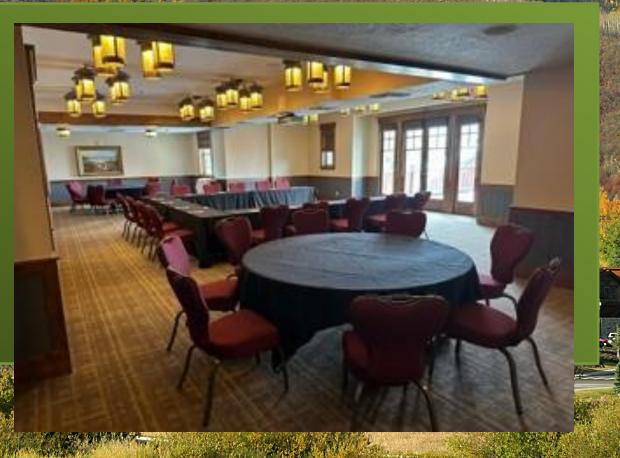

### **Pine Room**

|            | A A MALAN S |           |                             | Louis Martin Containing State | Terre .    |
|------------|-------------|-----------|-----------------------------|-------------------------------|------------|
| Dimensions | Theater     | Classroom | Banquet                     | Reception                     | n          |
|            |             |           | ola de la Cardena da Angela |                               | <b>New</b> |
| 29x51      | 70          | 48        | 60                          | 90                            |            |
|            |             |           | MALINA ARTS                 |                               |            |