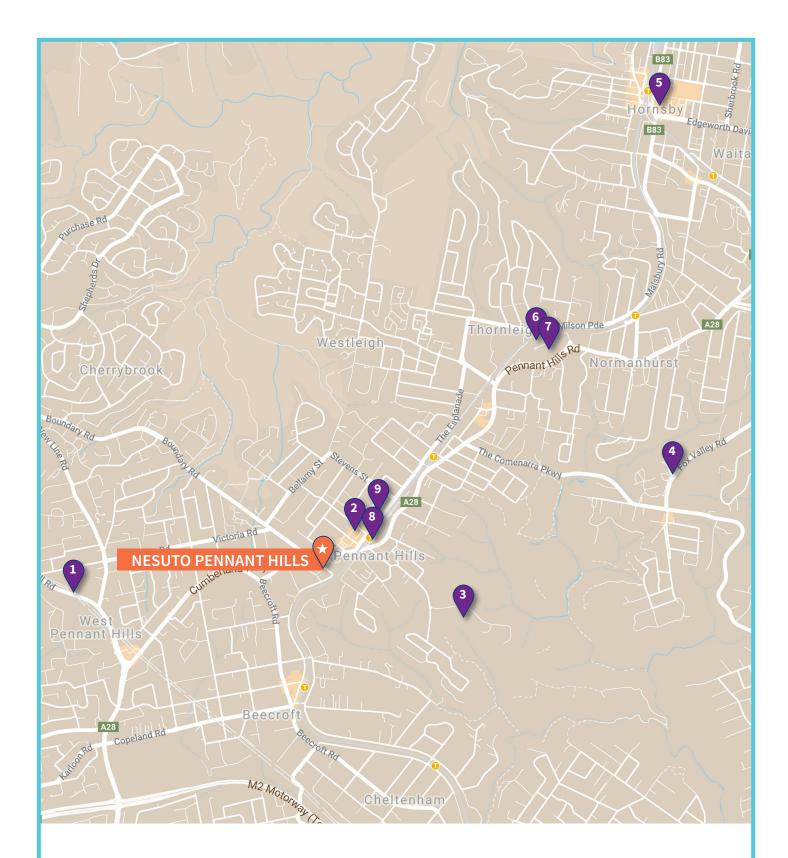

**CONTACT** Nesuto Pennant Hills / 2 City View Road, Pennant Hills, 2120 +61 2 8401 1500 / pennanthills@nesuto.com / nesuto.com

WHAT'S **NEARBY** 

- 1. Koala Park Sanctuary
- 2. Pennant Hills Shopping Centre (IGA, Harris Farm)
- 3. Pennant Hills Park
- Sydney Adventist Hospital 4.
- 5. Westfield Hornsby
- Thornleigh Brickpit Sports Stadium 6.
- Thornleigh Golf Centre
  Pennant Hills Railway Station
- 9. Pennant Hills Bowling Club