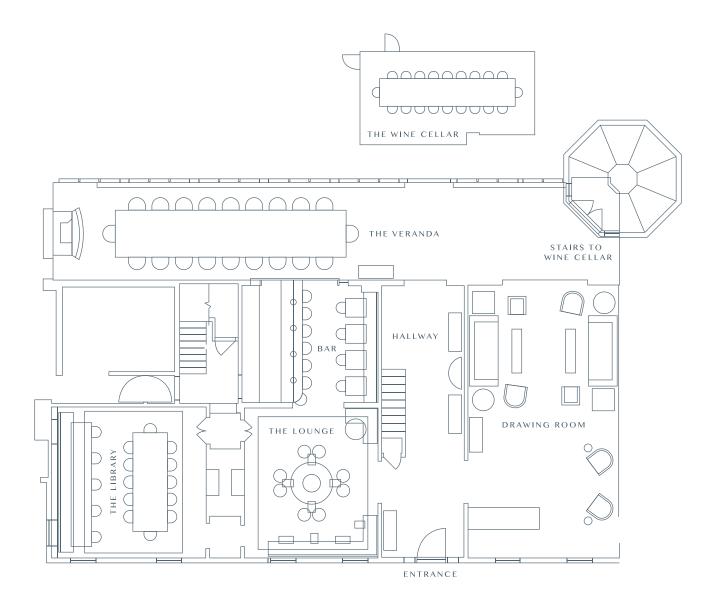

# MANOR HOUSE

Whether an intimate dinner for twenty in the Wine Cellar or a party of one hundred and fifty enjoying a whole pig roast, games on the lawn and toasts a plenty, The Clifton welcomes you to hold your rehearsal dinner and welcome party to celebrate all of the wonderful people in your life.

#### LIBRARY

Dinner Seating: Up to 18

Room Features: Windows & Fireplace

#### WINE CELLAR

Dinner Seating: Up to 20

Room Features: Private Restroom in the space, beautiful dark wood setting.

#### VERANDA

Dinner Seating: Up to 60 Cocktail Reception: Up to 75 Ceremony Seating: Up to 75 Seated Dinner: Up to 60

> Room Features: Windows & Fireplace

#### TERRACE

Dinner Seating: Up to 120 Ceremony Seating: Up to 170 Cocktail Reception: Up to 170