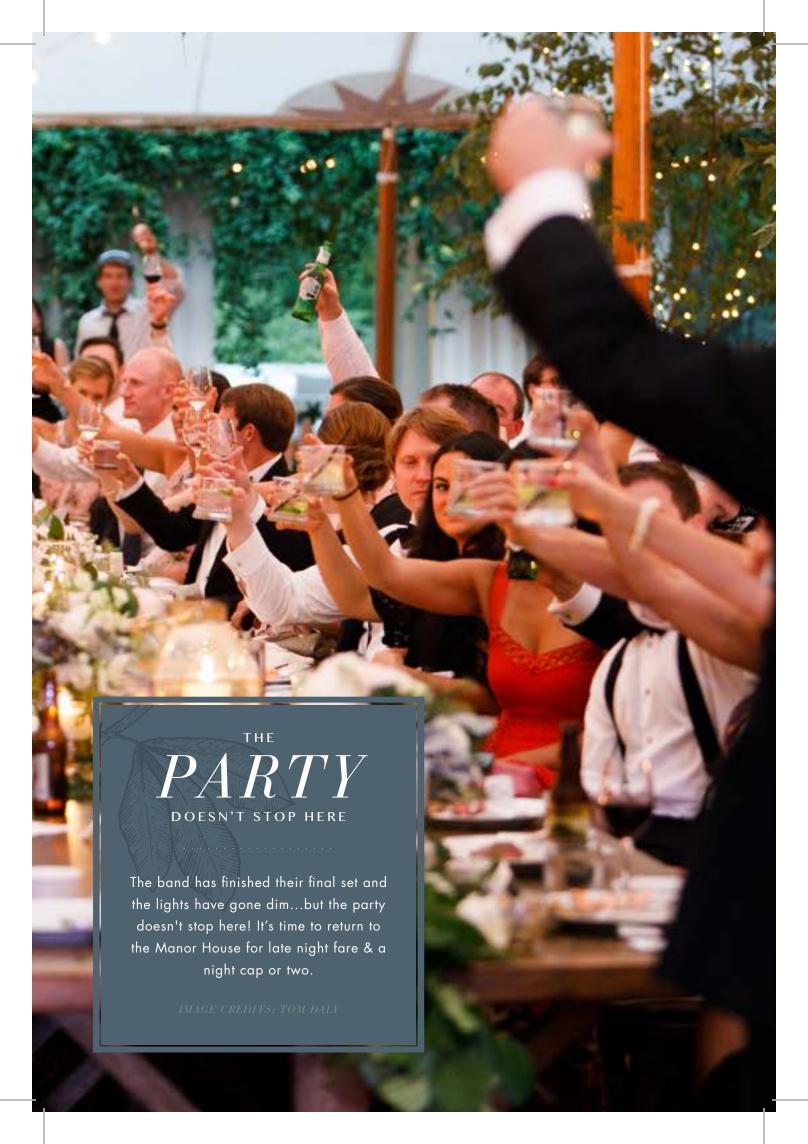

CRET GARDEN

Dimensions: 45'x23'(1,035 sq. ft.)

Ceremony: 30

CROQUET LAWN

Dimensions: 60'x100' (6,000 sq. ft.)

Dinner: 250

Features:

8-Peaked Sailcloth Tent

Copper Wash of Light on the Sailcloth Tent

Clear Sidewalls (as needed)

Hardwood Floor • Fans

Nestled in a beautifully forested area on premise just beyond the pergola covered in lush foliage.

Entrance to the Court Tent is by the Infinity Pool with Hot Tub and Water Fall. Dimensions: 57'x23'(1,311 sq. ft.)

Dinner: 100 Cocktails: 125 Ceremony: 150



















## DINNER 18 SERVED

Plan your custom wedding menu with The Clifton's Executive Chef, incorporating the bounty of our own organic vegetable and herb garden.

To accompany your event our wine list is full of Virginia's most celebrated wines and global vintages.











1296 CLIFTON INN DRIVE CHARLOTTESVILLE, VIRGINIA 22911 434.971.1800

THE-CLIFTON.COM