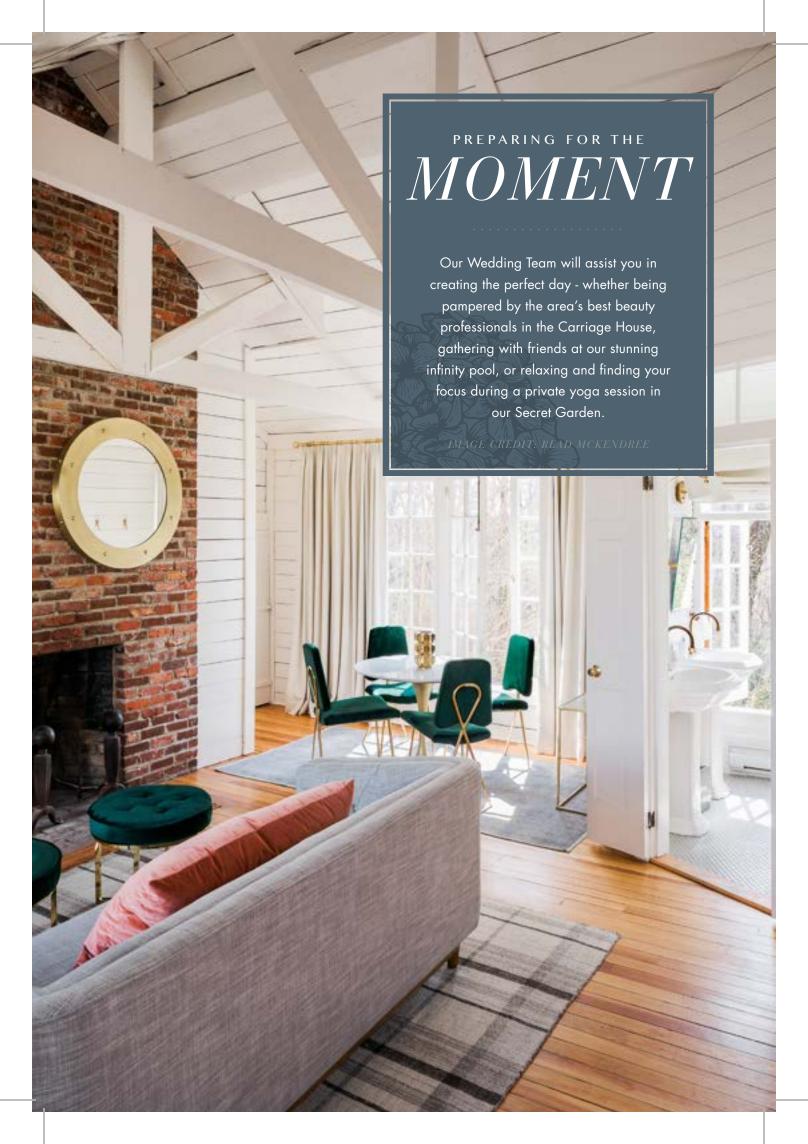

In the second half of the nineteenth century, the estate officially received the name, "Clifton", by the Wyatt family. The Clifton was painstakingly renovated in the late twentieth century to become an indelible treasure in Charlottesville, Virginia, including the transformation of historic dependencies on the estate: the livery stables, carriage house, cottage house, and The Collina Farmhouse into additional guest accommodations.