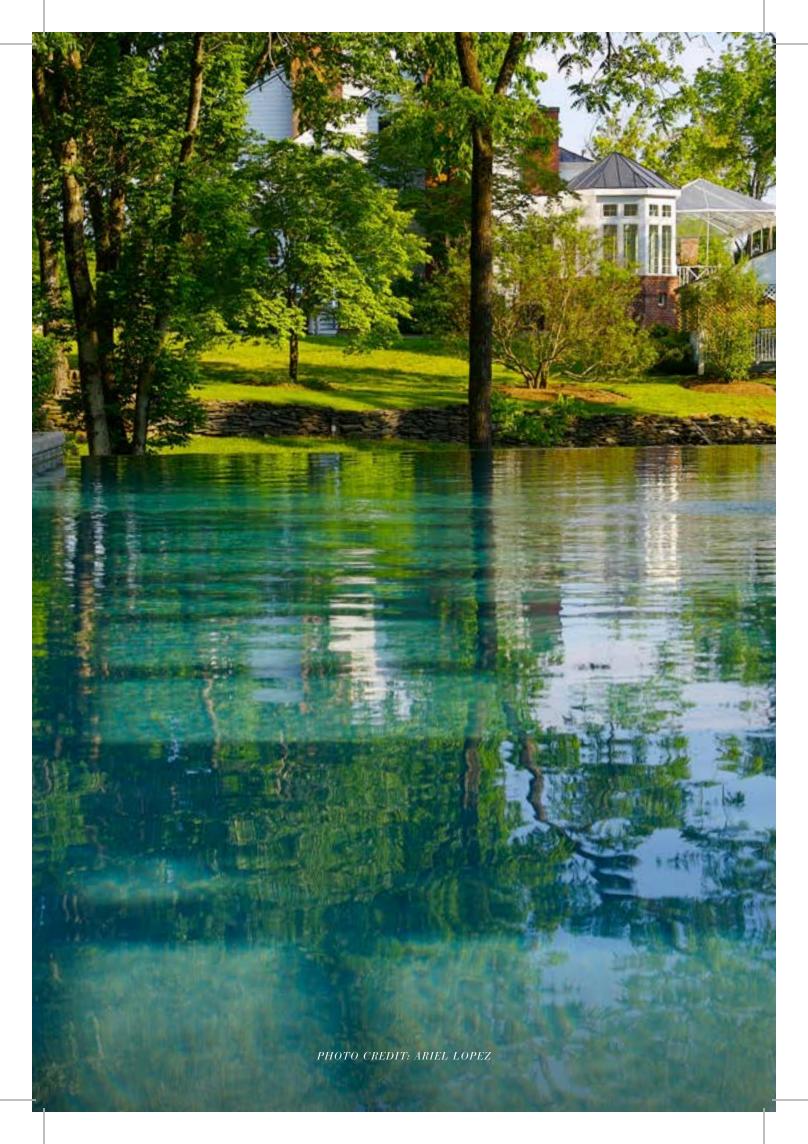

Entrance to the Court Tent is by the Infinity Pool with Hot Tub and Water Fall. Dimensions: 57'x23'(1,311 sq. ft.)

Dinner: 100 Cocktails: 125 Ceremony: 150