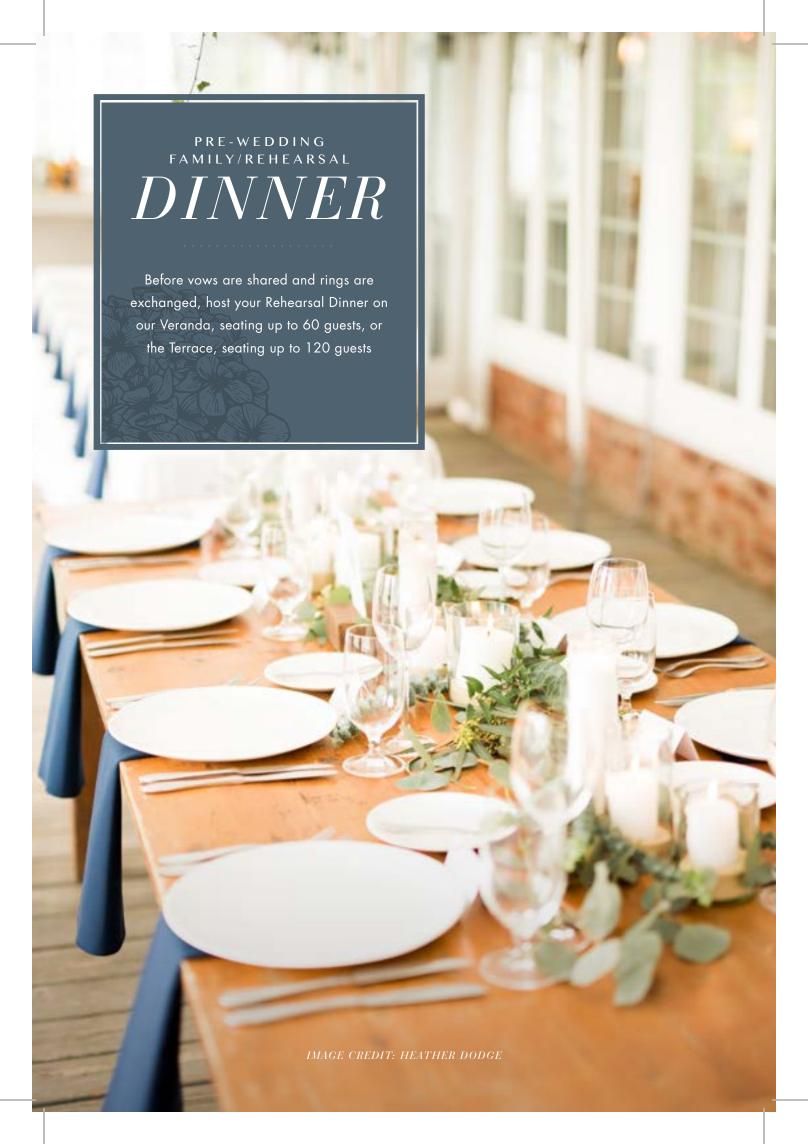

#### VERANDA

Dinner Seating: Up to 60 Cocktail Reception: Up to 75 Ceremony Seating: Up to 75 Seated Dinner: Up to 60

> Room Features: Windows & Fireplace

#### TERRACE

Dinner Seating: Up to 120 Ceremony Seating: Up to 170 Cocktail Reception: Up to 170