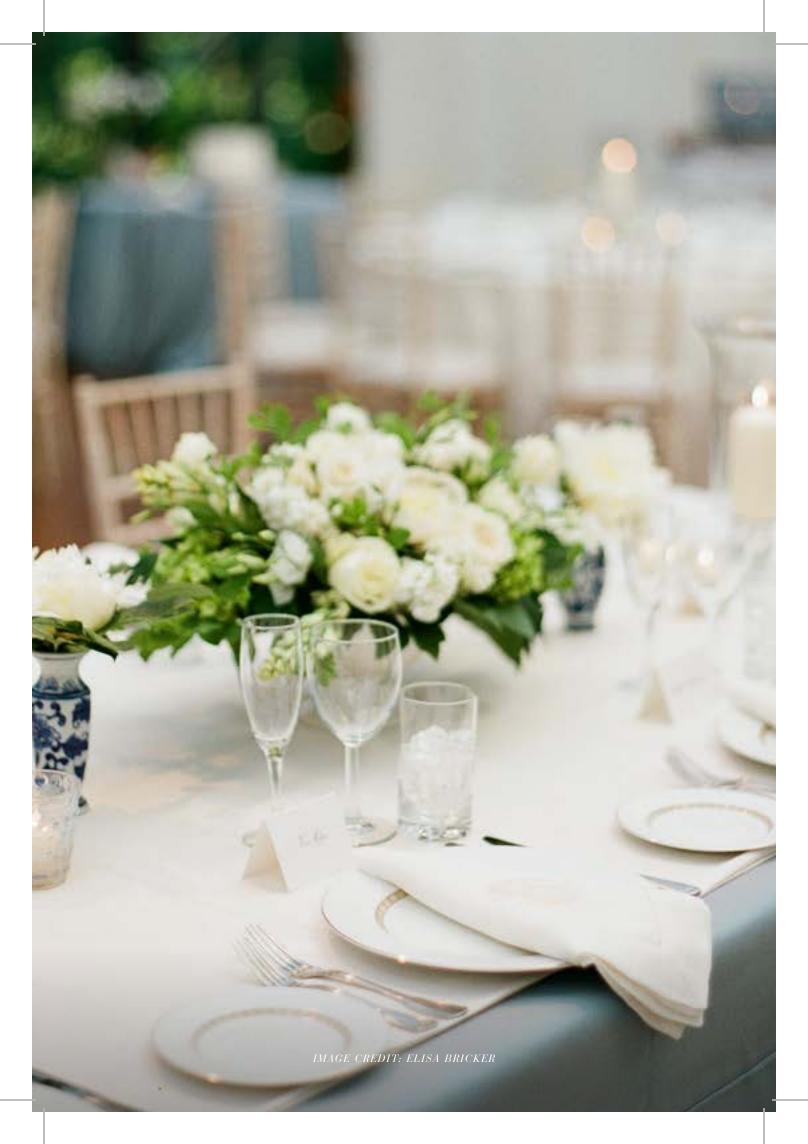

White Garden Ceremony Chairs, 5.5 ft. Round Tables, Full Length Linens, White China, Crystal Glassware & Barware, Stainless Flatware, and Linen Napkins for up to 250 guests

Eight-Peaked 60x100 Sailcoth Tent with Hardwood Flooring, Copper Wash Lighting to illuminate tent ceiling and four fans, and a power and lighting technician on hand during the event