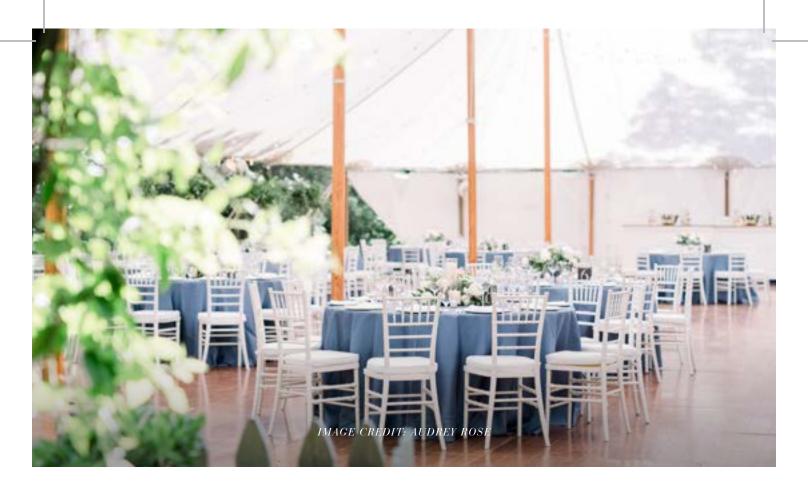

White Garden Ceremony Chairs, 5.5 ft. Round Tables, Full Length Linens, White China, Crystal Glassware & Barware, Stainless Flatware, and Linen Napkins for up to 250 guests

Eight-Peaked 60x100 Sailcoth Tent with Hardwood Flooring, Copper Wash Lighting to illuminate tent ceiling and four fans, and a power and lighting technician on hand during the event

8-Peaked Sailcloth Tent

Copper Wash of Light on the Sailcloth Tent

Clear Sidewalls (as needed)

Hardwood Floor • Fans

Nestled in a beautifully forested area on premise just beyond the pergola covered in lush foliage.