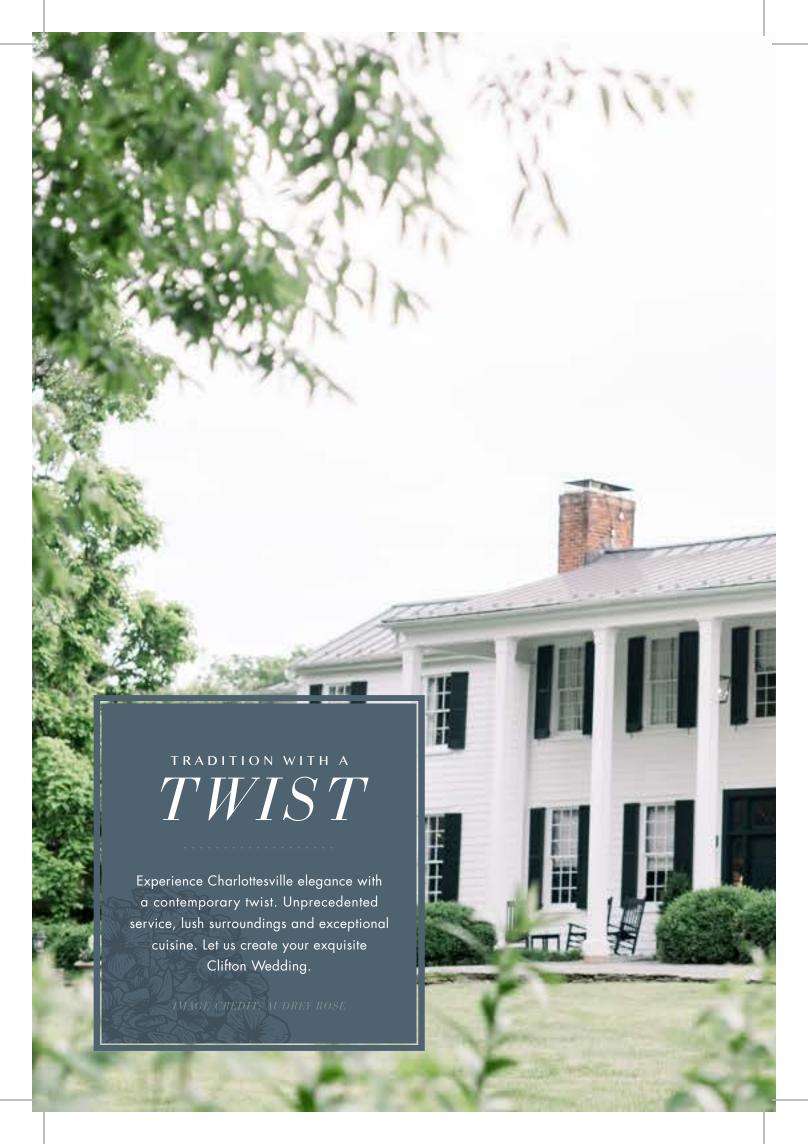

## HISTORY OF THE HOUSE

The Clifton, one of Charlottesville's seminal estates, welcomes you with lush, rich interiors, offering a modern twist on this historic property. Overlooking the stunning forests of the Blue Ridge Mountains, this sprawling 100 acre property is home to The Clifton Colonial Revival Manor House. Built in the late eighteenth century, at the behest of Thomas Mann Randolph and his wife, Martha Jefferson Randolph, Thomas Jefferson's daughter.

With historic charm, breathtaking views and modern, yet elegant sophistication, The Clifton has become one of the most desired wedding venues in Virginia.

IMACE CREDIT: CAROLINE LIMA