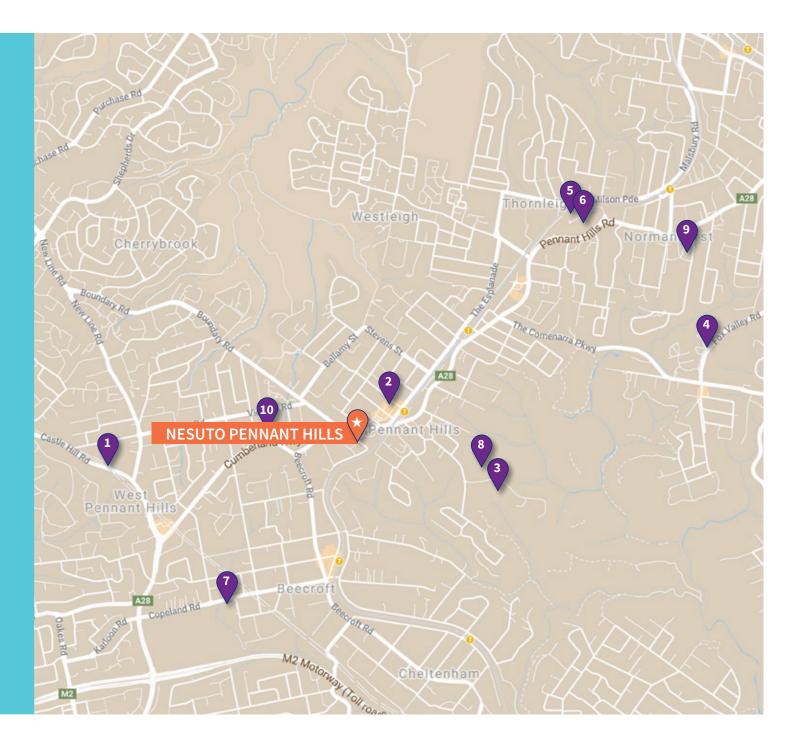

# NESUTO PENNANT HILLS AND SURROUNDS

- 1. Koala Park Sanctuary
- 2. Pennant Hills Shopping Centre (IGA, Harris Farm)
- 3. Pennant Hills Park
- 4. Sydney Adventist Hospital
- 5. Thornleigh Brickpit Sports Stadium
- 6. Thornleigh Golf Centre
- 7. Pennant Hills Golf Club
- 8. Pennant Hills Football Club
- 9. Loreto Normanhurst
- 10. Mt St Benedict College
- 11. Hornsby Aquatic and Leisure Centre