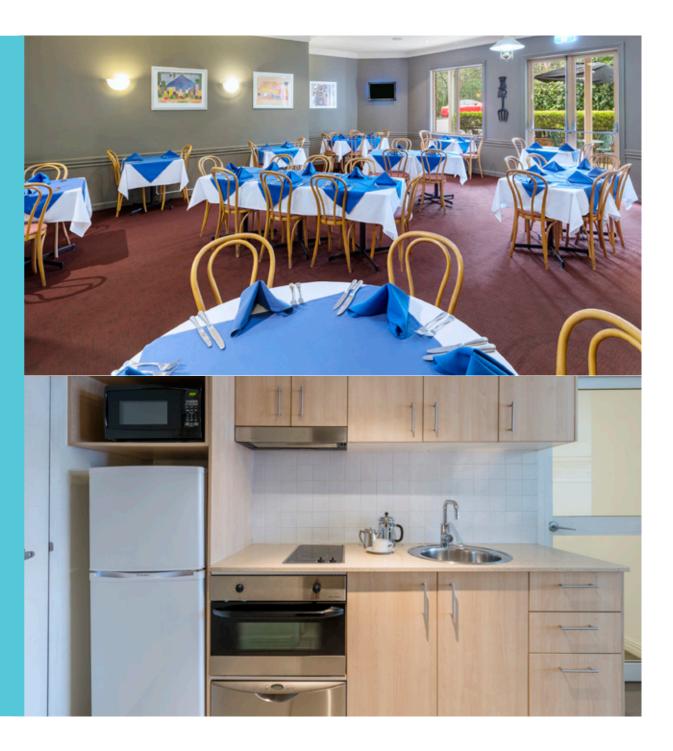

### DINING

All of our apartments have fully equipped kitchenettes, and because we know that sometimes you just don't want to cook, our Breakfast Room located on the Ground Floor is open for breakfast 7 days a week, offering a light continental breakfast. We also have a number of local restaurants and cafes to explore around the neighbourhood.

#### **BREAKFAST ROOM:**

7am to 9.30am Monday to Friday 8am to 10.30am Saturday, Sunday & Public Holidays

## A WELCOMING LIVING SPACE

Nesuto Pennant Hills Sydney Apartment Hotel has a variety of fully self-contained apartments, including Studio Apartments, One Bedroom Apartments and Loft Apartments.

Our Studios are the perfect alternative to a hotel room and have kitchenette facilities.

The One Bedroom and Loft Apartments are ideal for guests wanting more space and looking for a home away from home experience, with kitchenette facilities, internal laundry, flexible bedding arrangements and spacious living areas.